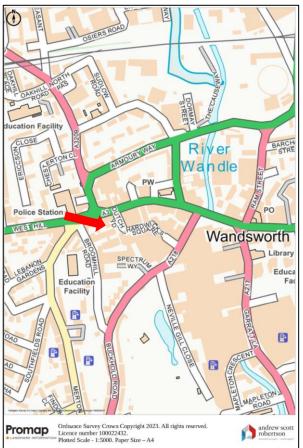

#### LOCATION PLAN

### LOCATION

The property is located within a busy area of Wandsworth and to the west of the town centre. Wandsworth Town Station is approximately a 12-minute walk to the northeast.

The property is located on Red Lion Square, just to the south of Wandsworth High Street (A205 South Circular). Numerous bus routes pass the property providing access to Putney, Richmond, Clapham and Victoria.