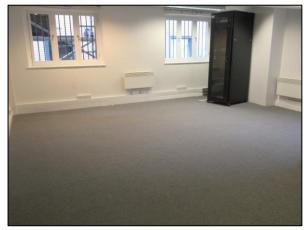

#### DESCRIPTION

The property comprises ground floor office/storage area together with a meeting/boardroom and two separate WCs. An open tread staircase provides access to the first floor which is arranged as two further offices, the larger containing a kitchenette.

#### AMENITIES

- Modern offices within an attractive building
- Central location
- Separate Male & Female WCs
- Open plan space with meeting rooms