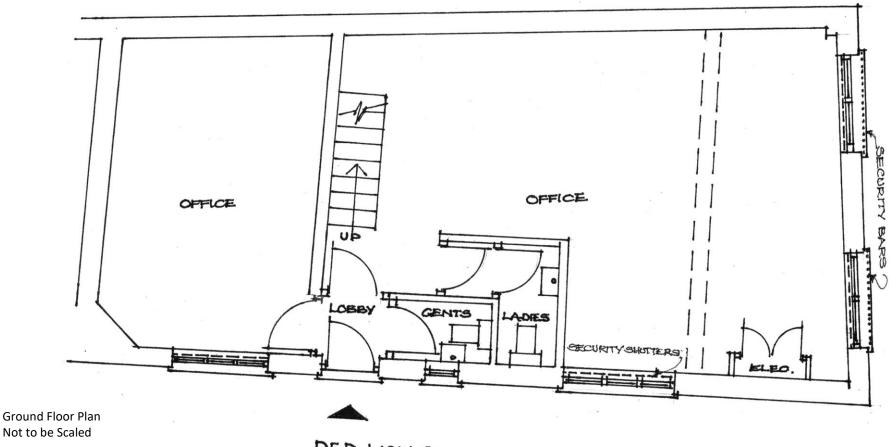

#### DESCRIPTION

The property comprises ground floor office/storage area together with a meeting/boardroom and two separate WCs. An open tread staircase provides access to the first floor which is arranged as two further offices, the larger containing a kitchenette.

#### ACCOMMODATION

| TOTAL:        | 1,299 sq. ft. (120.67 sq. m.) |
|---------------|-------------------------------|
| First Floor:  | 701 sq. ft. ( 65.15 sq. m.)   |
| Ground Floor: | 598 sq. ft. ( 55.52 sq. m.)   |