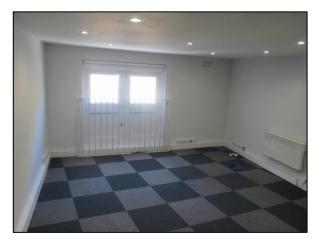

#### DESCRIPTION

The property comprises ground floor office/storage area together with a meeting/boardroom and two separate WCs. An open tread staircase provides access to the first floor which is arranged as two further offices, the larger containing a kitchenette.

#### AMENITIES

- Modern offices within an attractive building
- Central location
- Separate Male & Female WCs
- Open plan space with meeting rooms