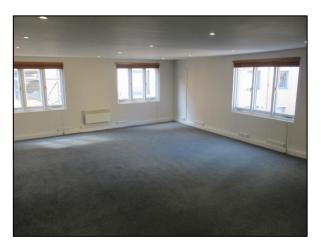

#### DESCRIPTION

The property comprises ground floor office/storage area together with a meeting/boardroom and two separate WCs. An open tread staircase provides access to the first floor which is arranged as two further offices, the larger containing a kitchenette.

#### AMENITIES

- Modern offices within an attractive building
- Central location
- Separate Male & Female WCs
- Open plan space with meeting rooms