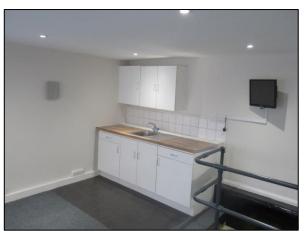

#### DESCRIPTION

The property comprises ground floor office/storage area together with a meeting/boardroom and two separate WCs. An open tread staircase provides access to the first floor which is arranged as two further offices, the larger containing a kitchenette.

#### AMENITIES

- Modern offices within an attractive building
- Central location
- Separate Male & Female WCs
- Open plan space with meeting rooms