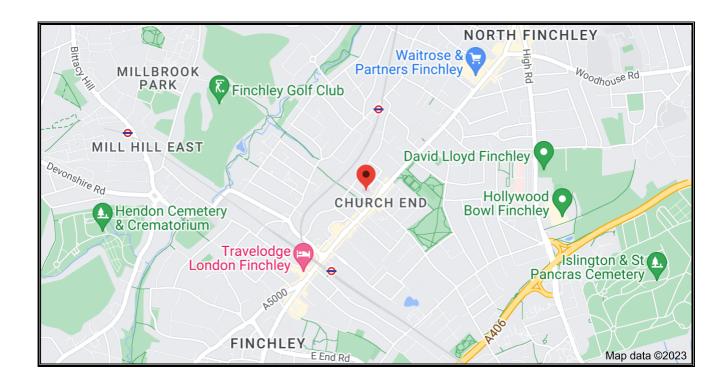

## ASTON HOUSE, CORNWALL AVENUE, FINCHLEY CENTRAL LONDON N3 1LF

**LOCATION** 

The property is well located close to the junction with Ballards Lane, Finchley Central shopping centre and within a short walk of Finchley Central Underground Station (Northern Line). Good road communications are afforded with speedy access into the centre of London. The North Circular Road (A406) is approximately one mile and the M1 and M25 Motorways within approximately two and six miles respectively.