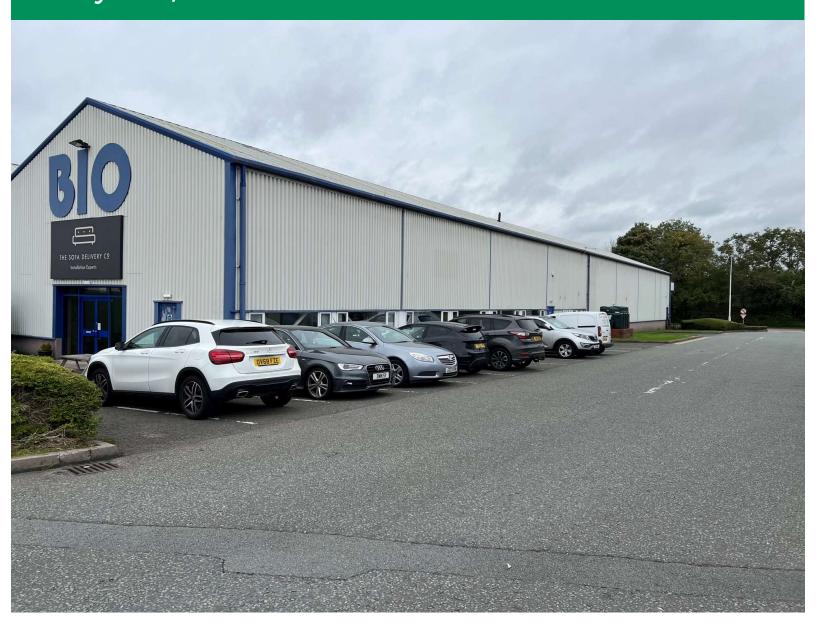

# **DESCRIPTION**

The premises comprise a 5 bay, industrial warehouse of steel portal frame construction with profile metal cladding.

#### **SPECIFICATION**

- 5.80m eaves height
- 14 dock level loading doors
- 5 level access loading doors
- Generous yards to front and rear elevations
- Good parking provision
- 3 phase power supply
- First floor offices, W/C and kitchen facilities