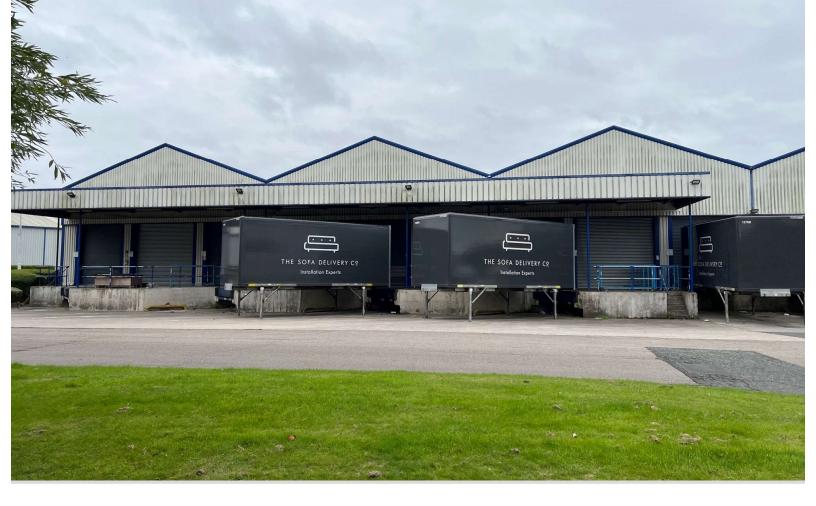

#### **SPECIFICATION**

- 5.80m eaves height
- 14 dock level loading doors
- 5 level access loading doors
- Generous yards to front and rear elevations
- Good parking provision
- 3 phase power supply
- First floor offices, W/C and kitchen facilities