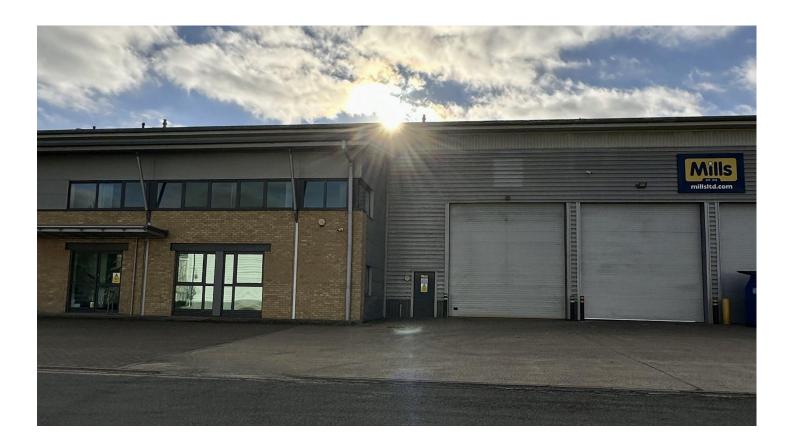

#### **DESCRIPTION**

Unit 7 comprises a modern mid terrace industrial/warehouse unit which is to be extensively refurbished throughout. The warehouse accommodation will benefit from new LED lighting, 8m eaves, clear span warehouse space and a single electric up and over loading door. The office accommodation on first floor provides open plan light space, LED lighting, suspended ceilings, perimeter trunking and carpeted throughout.

#### **KEY FEATURES**

- 8m eaves height
- Electric loading door
- Fully fitted first floor offices
- To be fully refurbished