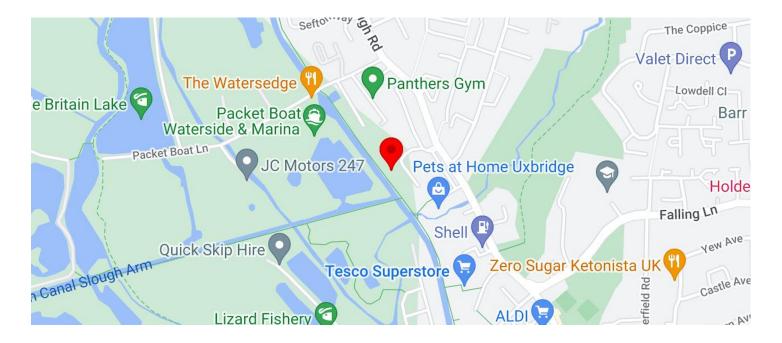

## **LOCATION**

Zodiac Park is strategically located on the A408 between the two towns of Uxbridge and West Drayton. The A408 provides direct access to Junction 4 of the M4 motorway on the Heathrow Spur Road. The M25 & M4 motorways are within 5-minute drive of Zodiac Park. There is a mainline and Crossrail train service that operates from West Drayton to London Paddington. There is also tube access via Piccadilly & Metropolitan lines at Uxbridge.