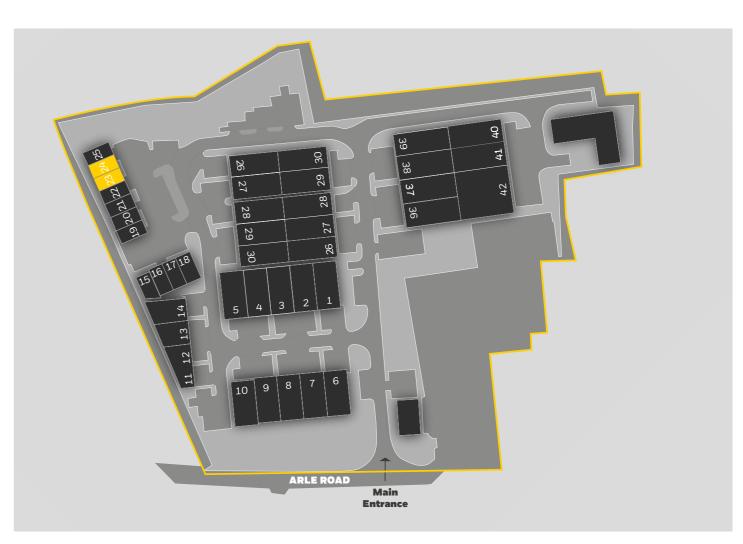

## CHELTENHAM TRADE PARK

Units 23 & 24 CTP are mid-terrace adjoining industrial units comprising of steel port frame construction. Each unit has a roller shutter door measuring 2.65m wide and 3.6m high. There is a small kitchenette at the rear of Unit 24. The units minimum eaves height is 5.92m rising to 7.92m at the Apex. The property currently has an EPC rating of D, valid until February 2033.

## ACCOMMODATION

| UNIT  | SQ FT | SQ M   |
|-------|-------|--------|
| 23    | 1,250 | 116.13 |
| 24    | 1,250 | 116.13 |
| Total | 2,500 | 232.26 |

Established trade park

Up to 7.92m eaves height

Office accommodation