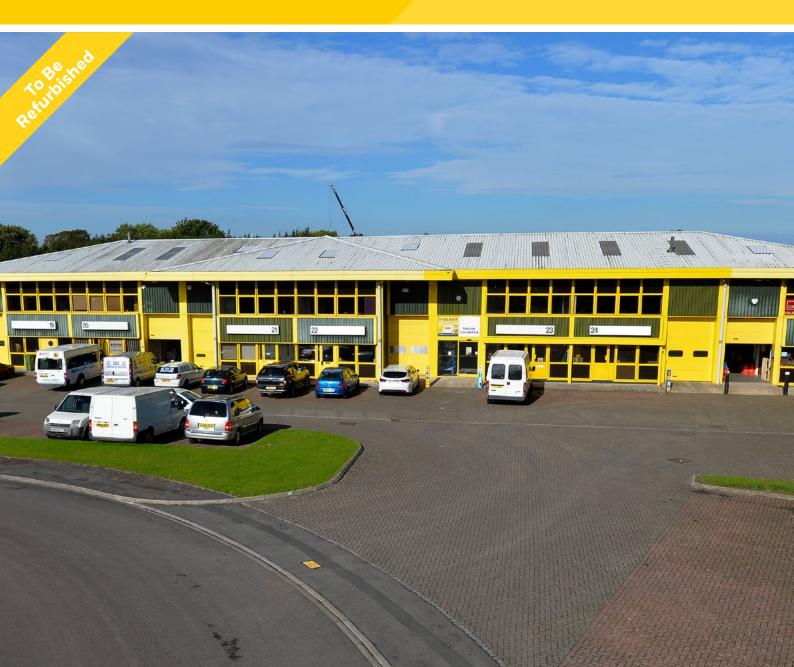

## CHELTENHAM TRADE PARK

Units 23 & 24 CTP are mid-terrace adjoining industrial units comprising of steel port frame construction. Each unit has a roller shutter door measuring 2.65m wide and 3.6m high. There is a small kitchenette at the rear of Unit 24. The units minimum eaves height is 5.92m rising to 7.92m at the Apex. The property currently has an EPC rating of D, valid until February 2033.

## ACCOMMODATION

| UNIT  | SQ FT | SQ M   |
|-------|-------|--------|
| 23    | 1,250 | 116.13 |
| 24    | 1,250 | 116.13 |
| Total | 2,500 | 232.26 |

Established trade park

Up to 7.92m eaves height

Office accommodation