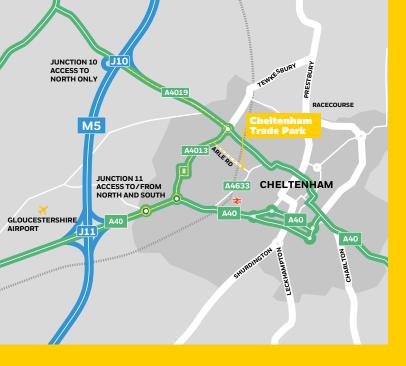

## EASY-ACCESS TO M5 MOTORWAY

Cheltenham Trade Park is situated one mile west of Cheltenham town centre off Arle Road, reached via Gloucester Road or Princess Elizabeth Way. It has easy access to the M5 motorway at Junctions 10 and 11, each approximately 3 miles distant. Cheltenham Spa railway station is within approximately 3/4 mile. LOCAL OCCUPIERS

### **COMMUNICATIONS**

|                        | MILES |
|------------------------|-------|
| Cheltenham Town Centre | 1     |
| Cheltenham Station     | 1.3   |
| M5 J10 & J11           | 3     |
| Gloucester             | 9     |
| Bristol                | 40    |
| Birmingham             | 45    |