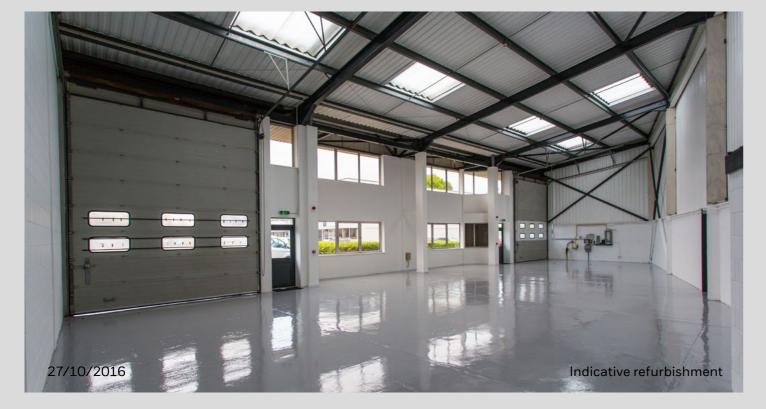

## CHELTENHAM TRADE PARK

Units 23 & 24 CTP are mid-terrace adjoining industrial units comprising of steel port frame construction. Each unit has a roller shutter door measuring 2.65m wide and 3.6m high. There is a small kitchenette at the rear of Unit 24. The units minimum eaves height is 5.92m rising to 7.92m at the Apex. The property currently has an EPC rating of D, valid until February 2033.

## ACCOMMODATION

| UNIT  | SQ FT | SQ M   |
|-------|-------|--------|
| 23    | 1,250 | 116.13 |
| 24    | 1,250 | 116.13 |
| Total | 2,500 | 232.26 |

Established trade park

Up to 7.92m eaves height

Office accommodation