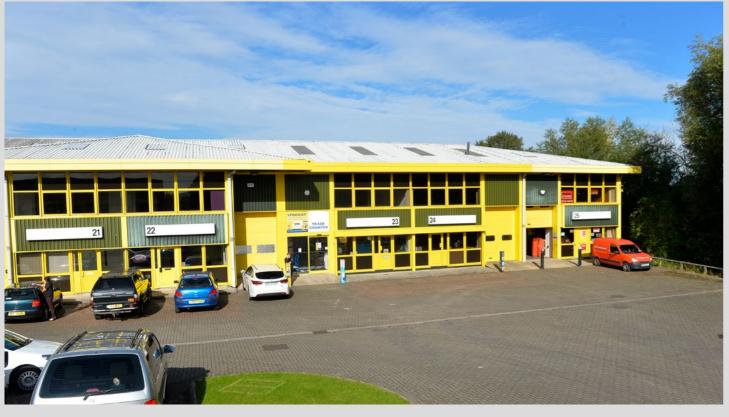

## CHELTENHAM TRADE PARK

Units 23 & 24 CTP are mid-terrace adjoining industrial units comprising of steel port frame construction. Each unit has a roller shutter door measuring 2.65m wide and 3.6m high. There is a small kitchenette at the rear of Unit 24. The units minimum eaves height is 5.92m rising to 7.92m at the Apex. The property currently has an EPC rating of D, valid until February 2033.

## ACCOMMODATION

| UNIT  | SQ FT | SQ M   |
|-------|-------|--------|
| 23    | 1,250 | 116.13 |
| 24    | 1,250 | 116.13 |
| Total | 2,500 | 232.26 |

Established trade park

Up to 7.92m eaves height

Office accommodation