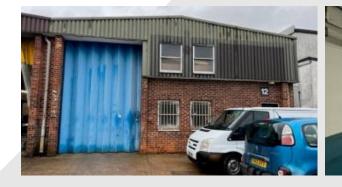

#### Description

A refurbished end of terrace unit of portal frame construction with glazed entrance panel and WC's

#### Location

The unit is situated on the popular Wye Estate, located on the A40 circa one mile east of High Wycombe town centre. Access to the M40 motorway is at either Junction 4, c. 1.5 miles or Junction 3, c. 2 miles.