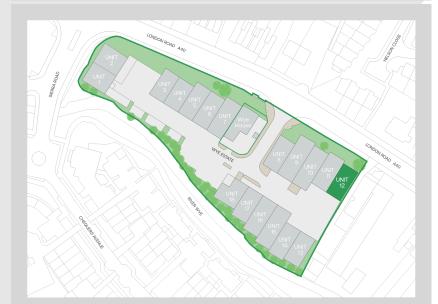

### Wye Estate

#### London Road High Wycombe HP11 1LH

#### Accommodation:

| Unit    | Property Type | Size (sq ft) | Size (sq m) | Availability |
|---------|---------------|--------------|-------------|--------------|
| Unit 12 | Warehouse     | 1,904        | 176.9       | Immediately  |
| Unit 15 | Warehouse     | 2,838        | 263.7       | Immediately  |
| Total   |               | 4,742        | 440.6       |              |