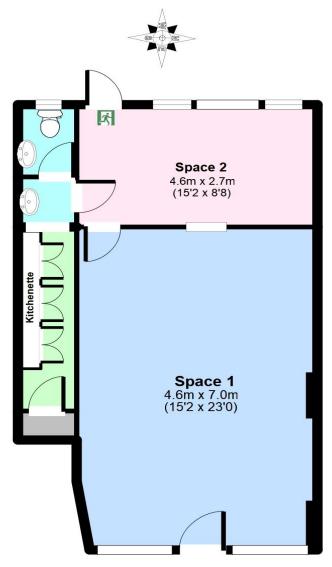

## **FLOOR PLAN**

Total Area: 53 sq. m / 569 sq. ft

## Rayners Lane, Pinner HA5

Whilst every attempt has been made to ensure the accuracy of the floor plan contained here, measurements of doors, windows, rooms and any other items are approximate and no responsibility is taken to any error, omission, or mis-statement. This plan is for illustrative purpose only and should not been tested and no guarantee prospective purchaser. The service, system and appliances shown have not been tested and no guarantee as to their operatability or efficiency can be given Adom Saboonchian Floor Plan & Property Photography Services