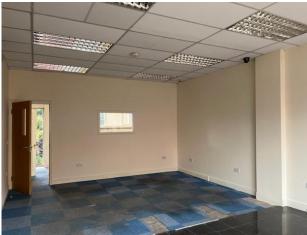

### **Description**

The buyer will receive the freehold title of the whole building although only the ground floor retail unit is available for sale. The uppers and basement have been sold on long leases and provide rental income to their respective leaseholders.

The lock up shop measures 569 sq ft (53 sq m) approximately. The property comprises of a shop front which has been separated by a stud wall from the rear storage area. Just off this rear part are the toilet, wash basin and a fitted kitchen. A rear door / fire escape leads to the ground floor via a metal staircase.