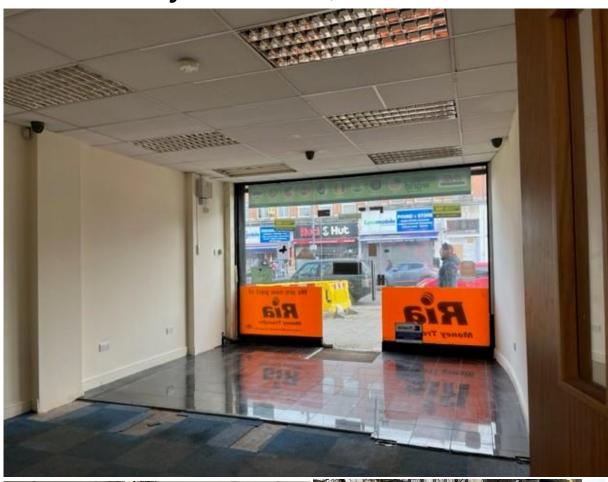

### **Description**

The buyer will receive the freehold title of the whole building although only the ground floor retail unit is available for sale. The uppers and basement have been sold on long leases and provide rental income to their respective leaseholders.

The lock up shop measures 569 sq ft (53 sq m) approximately. The property comprises of a shop front which has been separated by a stud wall from the rear storage area. Just off this rear part are the toilet, wash basin and a fitted kitchen. A rear door / fire escape leads to the ground floor via a metal staircase.