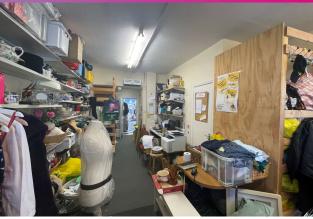

# Description

The property comprises of a deceptive ground floor, open plan office / retail premises. Upon occupation the premises will benefit from a suspended ceiling with inset LED lighting, screeded level floor finish ready for tenant fit out, painted walls, ample electrical sockets, curtain wall heater with rear WC and kitchen. It would be possible to potentially split the premises up using studwork partitioning if required. The property would suit a variety of commercial uses in the retail and office sectors with interested parties asked to make their own enquiries with the local authority to confirm if their use would be acceptable.