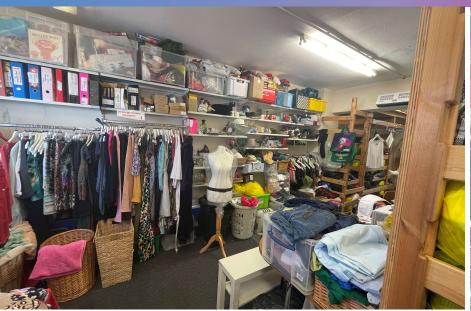

# Description

The property comprises of a deceptive ground floor, open plan office / retail premises. Upon occupation the premises will benefit from a suspended ceiling with inset LED lighting, screeded level floor finish ready for tenant fit out, painted walls, ample electrical sockets, curtain wall heater with rear WC and kitchen. It would be possible to potentially split the premises up using studwork partitioning if required. The property would suit a variety of commercial uses in the retail and office sectors with interested parties asked to make their own enquiries with the local authority to confirm if their use would be acceptable.