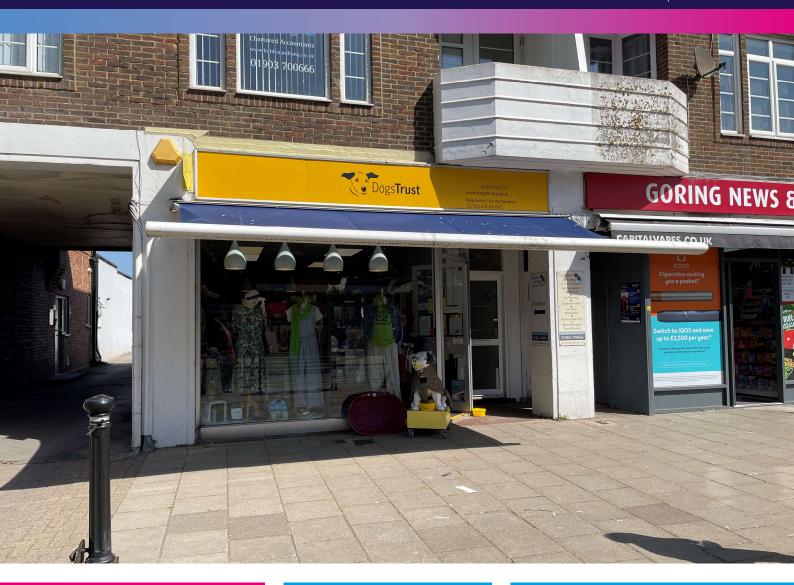

# **TO LET**

36 Goring Road Worthing West Sussex, BN12 4AD

**RETAIL / OFFICE** 

628 Sq Ft (58 Sq M)

RENT: £18,500 Per Annum

# Prominent Class E Premises on Popular Neighbourhood Shopping Parade

- + Situated on Goring Road on Outskirts of Worthing.
- + Nearby Occupiers Include, Vision Express, Boots, Costa Coffee, Tesco Express, Card Factory.
- + Suit Variety of Commercial Uses (subject to any required planning consents)
- + Available From October 2023.
- + Excellent 14ft Window Frontage.
- + New Lease Terms Available.

## Location

Worthing is a popular seaside town located approx 13 miles west of the city of Brighton and 18 miles east of the cathedral city of Chichester. Worthing has a population in excess of 105,000 and has superb transport links via the A24, A27 and A259 roads whilst the town also benefits from three railway stations which provide regular services along the southcoast and north to London, the nearest station of West Worthing is 1/4 mile to the east. The popular Goring Road shopping parade is situated less than 1 mile from Worthing town centre. Other occupiers within the road include Tesco Express, Iceland, Co-Op, Pizza Hut, Toby Carvery and a host of independent retailers and office occupiers.