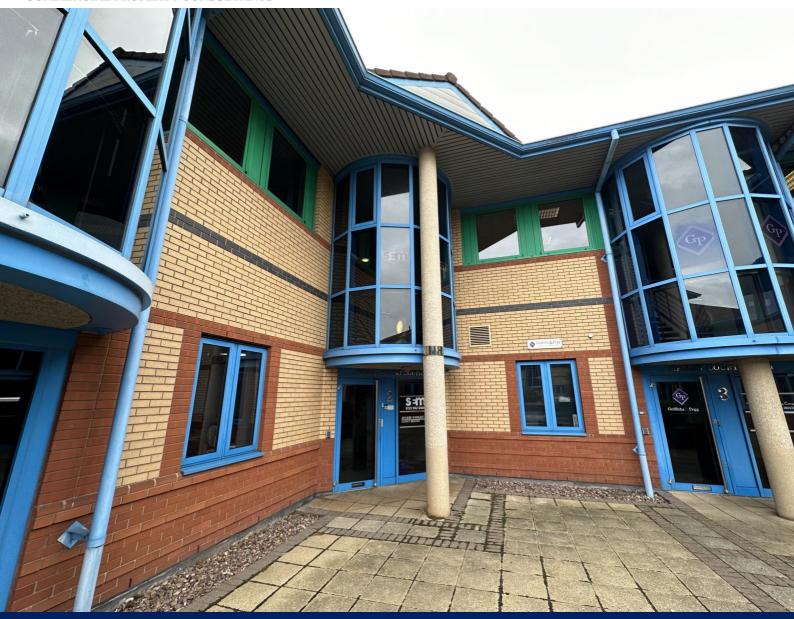

# F2, HAGLEY COURT SOUTH, THE WATERFRONT, MERRY HILL, BRIERLEY HILL, DY5 1XD

## Location

The premises is located within the Waterfront Office Development. The Merry Hill Shopping Centre is situated close by. The Waterfront comprises a modern, landscaped office development. Leisure and restaurant facilities are located within walking distance.

## Description

Modern offices close to the canal marina comprising large open plan office and 2 no. private offices. The suite benefits from raised access flooring, suspended ceilings with concealed lighting and aluminium framed double glazed windows. There are sperate male and female toilets and a kitchenette.