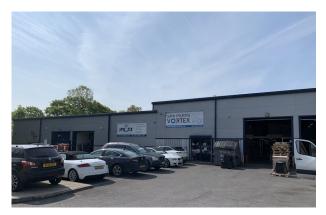

#### Location

The Larchwood Business Centre is situated to the northwest of Havant adjacent to Purbrook Way and close to junction 4 of the A3M. The Larchwood Business Centre comprises a development with good visibility from Purbrook Way a busy main road and bus route. Asda, MacDonald's and the B&Q Superstore are within close proximity.