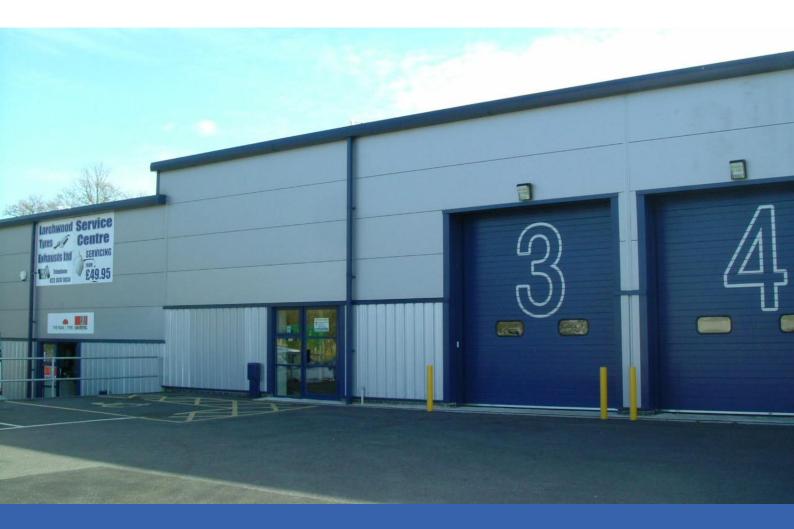

## Unit 3 Larchwood Business Centre, Larchwood Avenue, Havant, PO9 3BE

Modern Industrial / Warehouse

#### Description

The premises are of steel portal frame construction with plastic coated steel profile cladding to both elevations and roof incorporating 10% natural roof lights.

Access to the factory / warehouse is via electrically operated overhead section loading door. The unit benefits from having a mezzanine floor fitted, covering approximately three-quarters of floor space. There are W.C.s on the ground and first floors.

#### Location

The Larchwood Business Centre is situated to the northwest of Havant adjacent to Purbrook Way and close to junction 4 of the A3M. The Larchwood Business Centre comprises a development with good visibility from Purbrook Way a busy main road and bus route. Asda, MacDonald's and the B&Q Superstore are within close proximity.