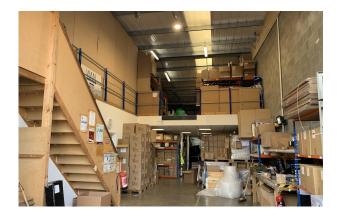

#### Description

The premises are of steel portal frame construction with plastic coated steel profile cladding to both elevations and roof incorporating 10% natural roof lights.

Access to the factory / warehouse is via electrically operated overhead section loading door. The unit benefits from having a mezzanine floor fitted, covering approximately three-quarters of floor space. There are W.C.s on the ground and first floors.

#### Accommodation

The accommodation comprises the following areas:

| Name      | sq ft | sq m   | Availability |
|-----------|-------|--------|--------------|
| Unit - 3  | 2,992 | 277.97 | Available    |
| Mezzanine | 2,536 | 235.60 | Available    |
| Total     | 5,528 | 513.57 |              |