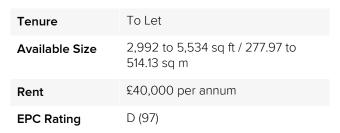

#### Accommodation

The accommodation comprises the following areas:

| Name      | sq ft | sq m   | Availability |
|-----------|-------|--------|--------------|
| Unit - 3  | 2,992 | 277.97 | Available    |
| Mezzanine | 2,536 | 235.60 | Available    |
| Total     | 5,528 | 513.57 |              |

#### Terms

Available by way of a new full repairing lease for a term to be agreed at a rent of  $\pounds40,000$  pa