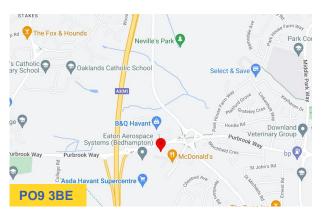

#### Location

The Larchwood Business Centre is situated to the northwest of Havant adjacent to Purbrook Way and close to junction 4 of the A3M. The Larchwood Business Centre comprises a development with good visibility from Purbrook Way a busy main road and bus route. Asda, MacDonald's and the B&Q Superstore are within close proximity.