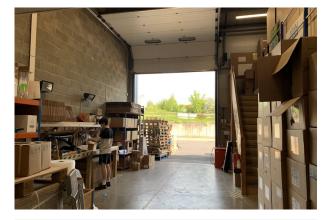

#### Description

The premises are of steel portal frame construction with plastic coated steel profile cladding to both elevations and roof incorporating 10% natural roof lights.

Access to the factory / warehouse is via electrically operated overhead section loading door. The unit benefits from having a mezzanine floor fitted, covering approximately three-quarters of floor space. There are W.C.s on the ground and first floors.

#### Accommodation

The accommodation comprises the following areas:

| Name      | sq ft | sq m   | Availability |
|-----------|-------|--------|--------------|
| Unit - 3  | 2,992 | 277.97 | Available    |
| Mezzanine | 2,536 | 235.60 | Available    |
| Total     | 5,528 | 513.57 |              |