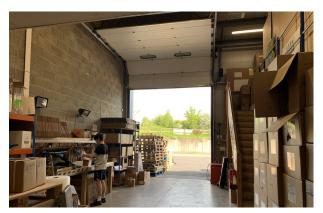

#### Description

The premises are of steel portal frame construction with plastic coated steel profile cladding to both elevations and roof incorporating 10% natural roof lights.

Access to the factory / warehouse is via electrically operated overhead section loading door. The unit benefits from having a mezzanine floor fitted, covering approximately three-quarters of floor space. There are W.C.s on the ground and first floors.

#### Accommodation

The accommodation comprises the following areas:

| Name      | sq ft | sq m   | Availability |
|-----------|-------|--------|--------------|
| Unit - 3  | 2,992 | 277.97 | Available    |
| Mezzanine | 2,536 | 235.60 | Available    |
| Total     | 5,528 | 513.57 |              |