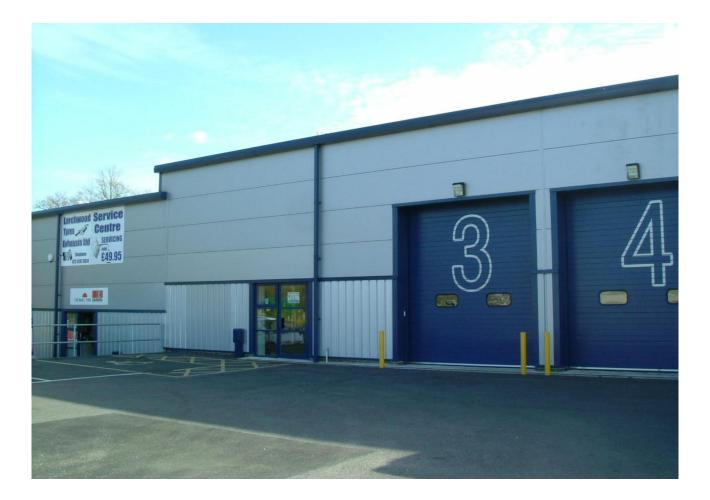

## Unit 3 Larchwood Business Centre, Larchwood Avenue, Havant, PO9 3BE

Modern Industrial / Warehouse

#### Location

The Larchwood Business Centre is situated to the northwest of Havant adjacent to Purbrook Way and close to junction 4 of the A3M. The Larchwood Business Centre comprises a development with good visibility from Purbrook Way a busy main road and bus route. Asda, MacDonald's and the B&Q Superstore are within close proximity.