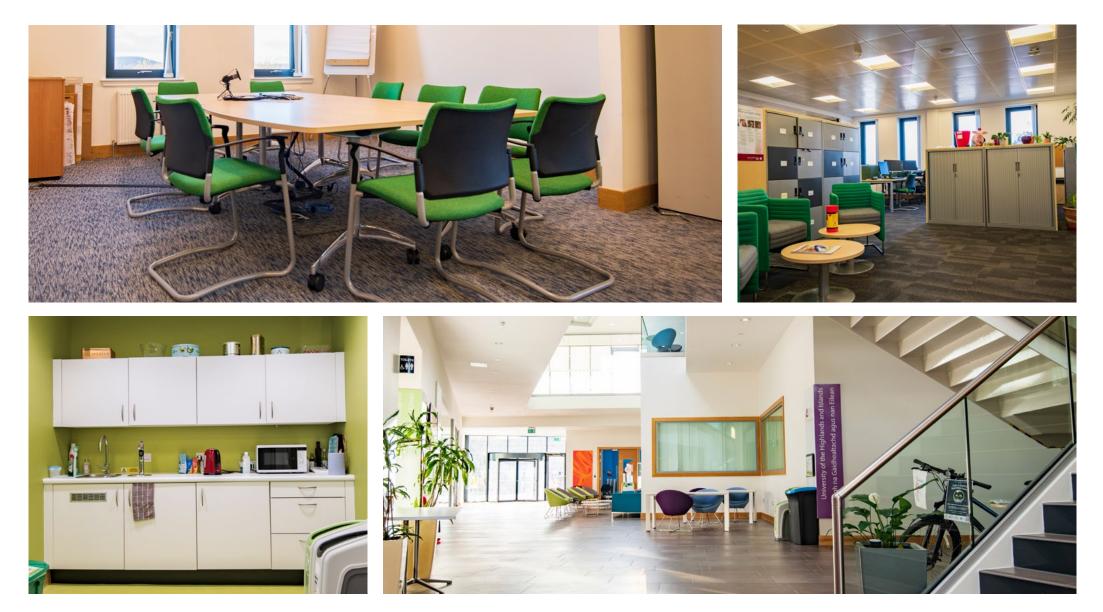

## **INVERNESS CAMPUS**

An Lòchran is a prestigious, Grade-A enterprise and research centre located at the heart of Inverness Campus. A high quality office fit-out office and shared spaces provides an inspiring location to base your business. Designed to stimulate collaboration, the building's central internal 'street' encourages spontaneous conversations, connecting you with the other occupants including HIE, UHI, Wave Energy Scotland, SRUC, and our STEM Science Skills Academy.

#### **KEY FEATURES:**

- Collaborative environment with shared breakout and social areas
- Shared reception and Building FM services
- Raised access flooring with CAT 6 cabling
- Tea prep areas
- Secure controlled access
- Gigabit internet available
- Guest Wifi network in shared areas
- Excellent bus links with stops nearby
- Covered cycle storage
- Shower rooms with lockers
- Electric vehicle charging points
- Shared parking
- Energy Performance Rating: B