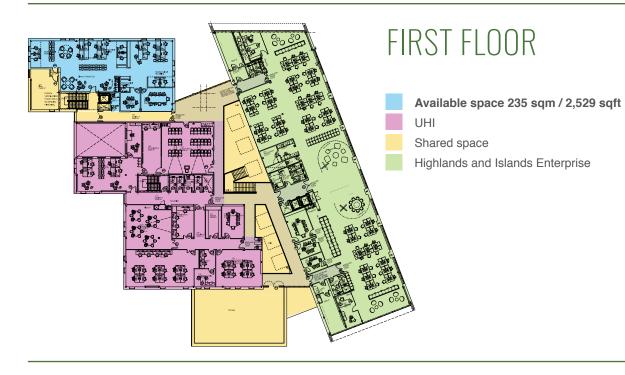

### Available space 131 sqm / 1410 sqft

Highlands and Islands Enterprise

High quality office space over two floors, available in whole or part providing a mix of cellular and open plan offices.