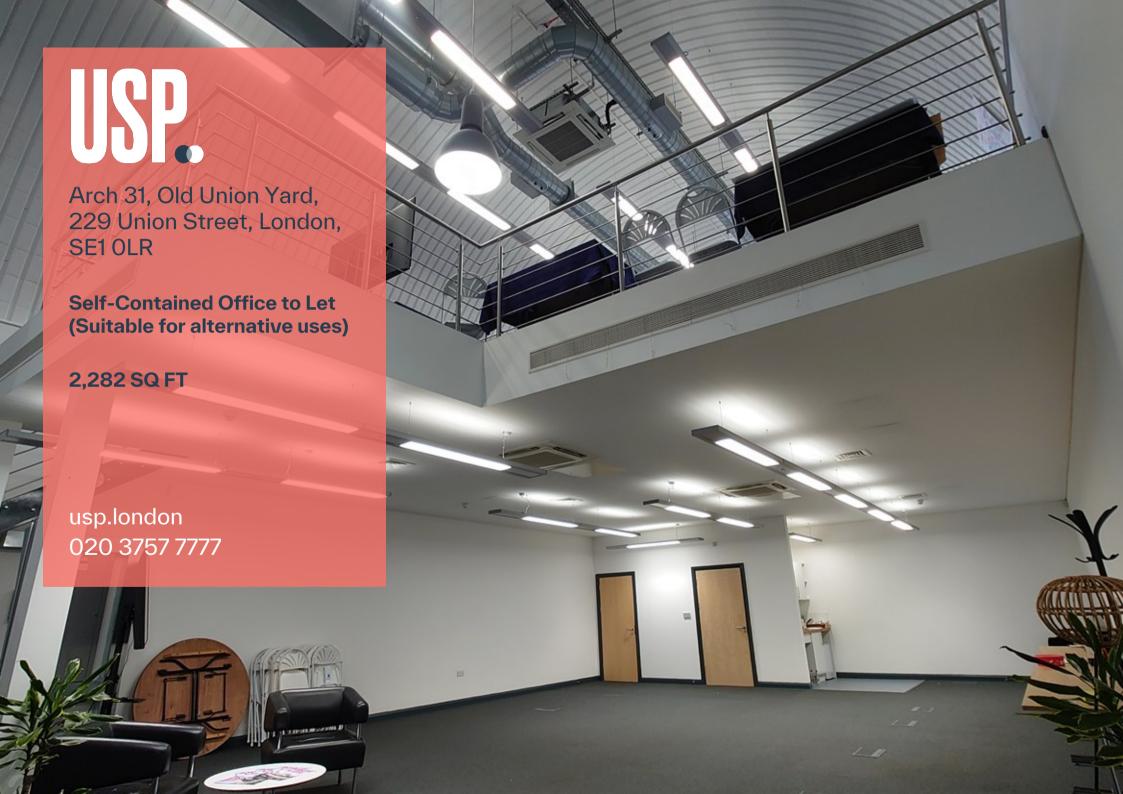

### Self-Contained Office to Let (Suitable for alternative uses)

Fully self-contained unit arranged over ground and mezzanine floors. The specification includes air-conditioning, raised floor, own WCs, and excellent ceiling height. The space is available by way of a new lease for a maximum term until 2027.

The space is fitted out for office use but could suit other uses including gym, retail, medical etc.

Old Union Yard is a collection of recently refurbished railway arches with running adjacent to Great Suffolk Street with entrances off Union Street and Greta Suffolk Street. The scheme provides a thriving mix of uses including food & drink establishments Macellaio RC and Bala Baya, Flying Fantastic gym, Union Theatre and Cervantes Theatre, as well as offices.