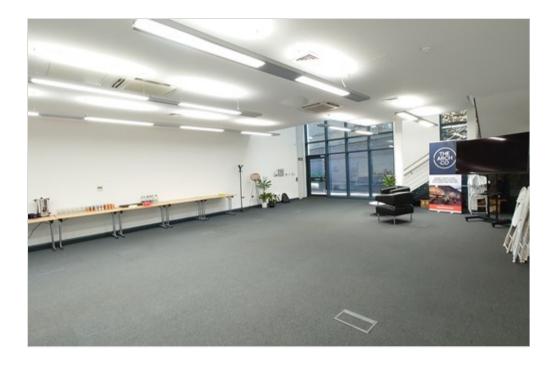

### Self-Contained Office to Let (Suitable for alternative uses)

Fully self-contained unit arranged over ground and mezzanine floors. The specification includes air-conditioning, raised floor, own WCs, and excellent ceiling height. The space is available by way of a new lease for a maximum term until 2027.

The space is fitted out for office use but could suit other uses including gym, retail, medical etc.

Old Union Yard is a collection of recently refurbished railway arches with running adjacent to Great Suffolk Street with entrances off Union Street and Greta Suffolk Street. The scheme provides a thriving mix of uses including food & drink establishments Macellaio RC and Bala Baya, Flying Fantastic gym, Union Theatre and Cervantes Theatre, as well as offices.