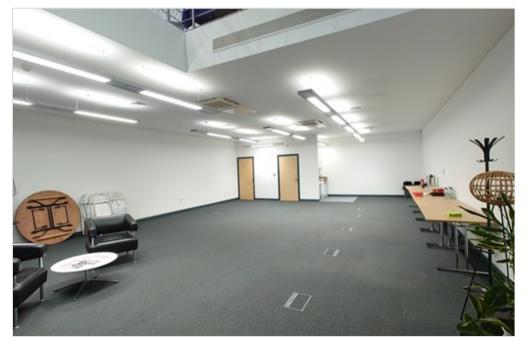

### Self-Contained Office to Let (Suitable for alternative uses)

Fully self-contained unit arranged over ground and mezzanine floors. The specification includes air-conditioning, raised floor, own WCs, and excellent ceiling height. The space is available by way of a new lease for a maximum term until 2027.

The space is fitted out for office use but could suit other uses including gym, retail, medical etc.

Old Union Yard is a collection of recently refurbished railway arches with running adjacent to Great Suffolk Street with entrances off Union Street and Greta Suffolk Street. The scheme provides a thriving mix of uses including food & drink establishments Macellaio RC and Bala Baya, Flying Fantastic gym, Union Theatre and Cervantes Theatre, as well as offices.