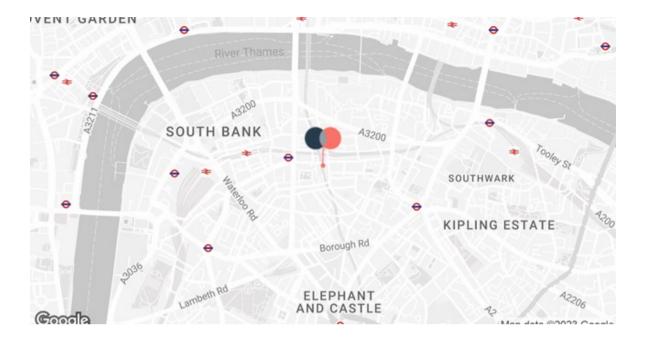

Old Union Yard is located just a 4 minute walk from Southwark tube, and approximately 10 minutes walk from both Waterloo and London Bridge stations.