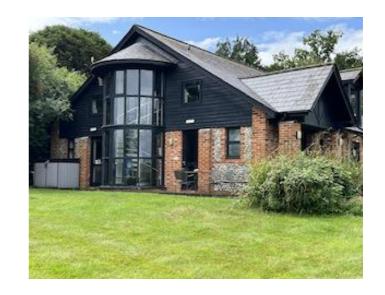

# 2,670 sq ft Detached Offices

Building 3, Lake Court Hursley Winchester SO21 2LD

- Character rural offices
- 15 car spaces

#### Location

In a prominent and accessible position, off the A3090 between Romsey and Winchester in the Ampfield / Hursley area. The offices are near to the Potters Heron Hotel and Restaurant and the major IBM research offices at Hursley. There is access to the M3 (junction 12) about 3 miles east, with Romsey 3 miles south west and Winchester 6 miles north east.

# **Description**

One of four individual buildings of brick/flint elevations with a landscaped courtyard.

The building was extensively refurbished and upgraded about 5 years ago and overlooks attractive open countryside.