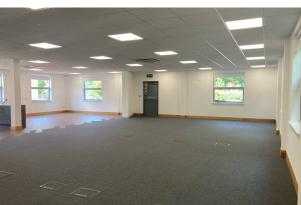

#### Description

Unit 6 Millars Brook comprises a ground and first floor detached office building with welcoming reception foyer. The property benefits from suspended ceilings, raised floors, WCs, comfort cooling and 12 car parking spaces with the ability to rent additional spaces. The property is on a modern office park, nearby occupiers include Enterprise, Screwfix and Howdens.

## Accommodation

The accommodation comprises the following areas:

| Name   | sq ft | sq m   |
|--------|-------|--------|
| Ground | 2,081 | 193.33 |
| 1st    | 2,081 | 193.33 |
| Total  | 4,162 | 386.66 |