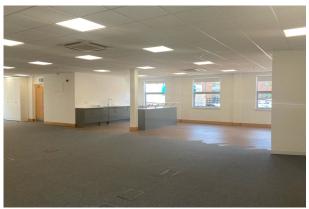

#### Description

Unit 6 Millars Brook comprises a ground and first floor detached office building with welcoming reception foyer. The property benefits from suspended ceilings, raised floors, WCs, comfort cooling and 12 car parking spaces with the ability to rent additional spaces. The property is on a modern office park, nearby occupiers include Enterprise, Screwfix and Howdens.

## Accommodation

The accommodation comprises the following areas:

| Name   | sq ft | sq m   |
|--------|-------|--------|
| Ground | 2,081 | 193.33 |
| 1st    | 2,081 | 193.33 |
| Total  | 4,162 | 386.66 |