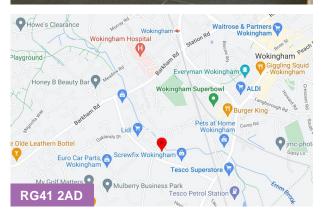

#### Location

Wokingham is located immediately to the south of J10 of the M4 motorway, and the A329(M). Bracknell is located 5 miles east and Reading 10 miles west. Wokingham Rail Station is just over half a mile away, offering direct trains to London Waterloo and Reading. The property is a 5-minute walk to local amenities such as Tescos, Lidl and Wokingham Town Centre.