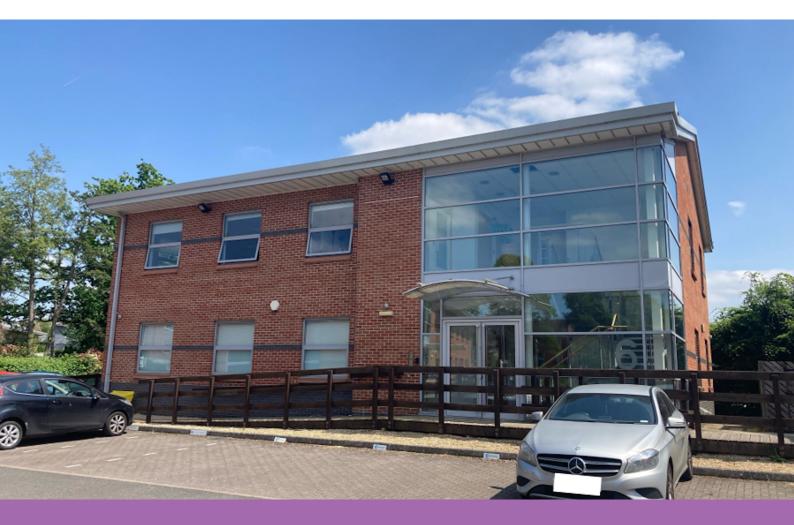

# Self Contained 2 Storey Office Building

# **6 Millars Brook**

Wokingham, RG41 2AD

Office

#### Description

Unit 6 Millars Brook comprises a ground and first floor detached office building with welcoming reception foyer. The property benefits from suspended ceilings, raised floors, WCs, comfort cooling and 12 car parking spaces with the ability to rent additional spaces. The property is on a modern office park, nearby occupiers include Enterprise, Screwfix and Howdens.