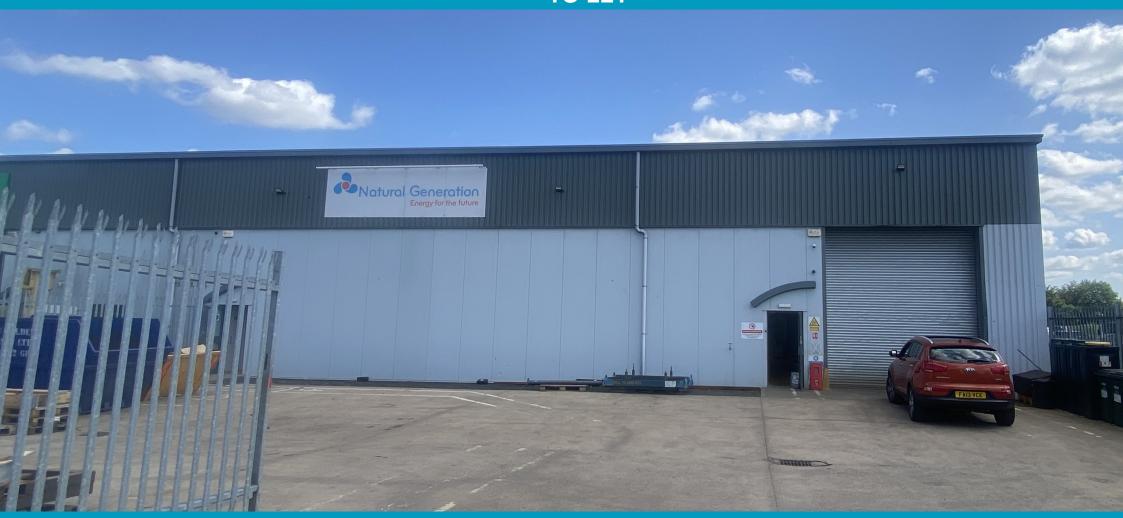

# UNIT 1, EASTER INCH BUSINESS PARK, BATHGATE, EH48 2FH

# INDUSTRIAL UNIT TO LET

- MODERN INDUSTRIAL UNIT WITH DEDICATED YARD
- **EXCELLENT TRANSPORT LINKS**

#### **Accommodation**

Unit 1 forms part of a standalone terrace of two units. The accommodation provides an excellent specification as follows:

- Dedicated yard to the front
- 2 no. electric roller shutter doors with 2 no pedestrian doors.
- LED light fittings and integrated daylight panels in roof
- 3 phase power supply
- Existing office/ workshop fit out with WC and tea prep
- Haunch heigh of 5.9m and 6.43m to apex