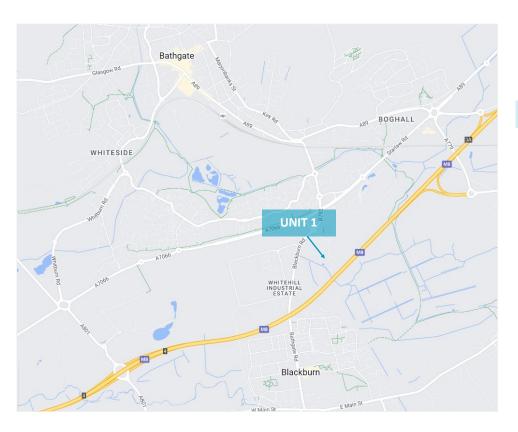

#### Location

The property forms part of the wider Easter Inch Business Park, and lies adjacent to Whitehill Industrial Estate. The estate is well located off Junctions 3A and 4 of the M8 Motorway providing good access to both Glasgow and Edinburgh. Surrounding occupiers include Dingbro, City Electrical Factors and Briggs Equipment Ltd.