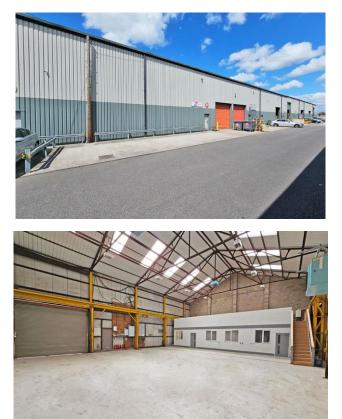

# REFURBISHED INDUSTRIAL UNIT WITH QUALITY OFFICE SPACE

#### Description

A steel framed industrial unit which has undergone a total refurbishment which includes

Gas fired central heating to both office and warehouse

- High specification office fit out
- New cladding
- Gated security
- Mezzanine storage area
- High eaves
- 8 dedicated car parking spaces