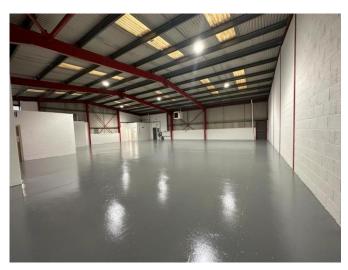

# Description

Dockwells Industrial Estate has 5 industrial units of approximately 900 sq ft and 3,773 sq ft of space.

The units were constructed in the 1980s and are of brick construction with metal cladding.

The available unit comprises 3,773 sq ft and benefits from a single concertina loading door and separately metered gas, electricity and water.

The estate is fully enclosed and gated.

## Accommodation

| AREAS                  | SQ FT | SQ M   |
|------------------------|-------|--------|
| Ground Floor Warehouse | 3,183 | 295.71 |
| Ground Floor Office    | 590   | 54.81  |
| TOTAL                  | 3,773 | 350.52 |