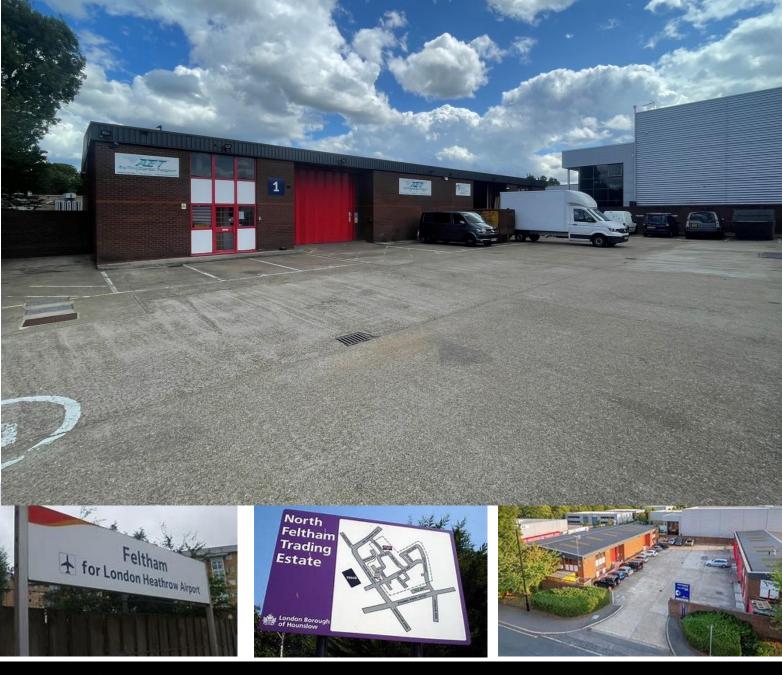

## Location

Dockwells Industrial Estate is located on the corner of Central Way and River Gardens on the North Feltham Trading Estate.

Central Way is off Faggs Road (A312). The M4 Motorway (junction 3) is approximately 2 miles distant providing access to Heathrow Airport, Central London and the West.

# Description

Dockwells Industrial Estate has 5 industrial units of approximately 900 sq ft and 3,773 sq ft of space.

The units were constructed in the 1980s and are of brick construction with metal cladding.

The available unit comprises 3,773 sq ft and benefits from a single concertina loading door and separately metered gas, electricity and water.

The estate is fully enclosed and gated.

### Amenities

- Allocated parking
- Three phase power
- 24 hour access
- One concertina loading door
- Lighting throughout
- WC
- Secure gated estate
- EPC pending