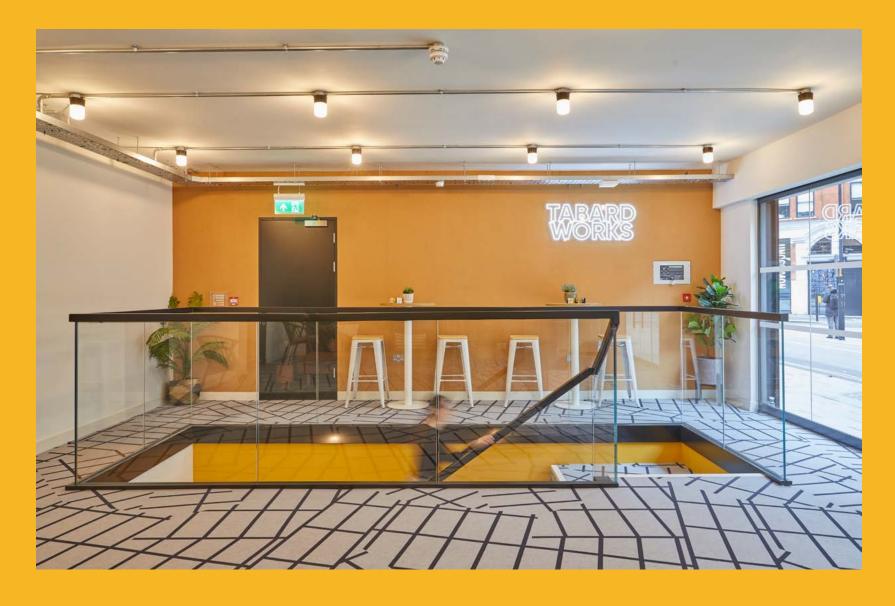

# Tabard Works. However you want it.

The offices are available to let fully fitted, with or without furniture, from short to long term. It is up to you.

Whats more the lower ground floor is a dedicated amenity space, with 2 bookable meeting rooms, breakout space and kitchen.

#### Schedule Of Areas

Bookable meeting rooms and communal kitchen

Fibre

Air Conditioning

Bike Racks

Showers and lockers

Plug & Play

| FLOOR              | SQ. FT     | SQ. M |
|--------------------|------------|-------|
| Fourth (LET)       | 935        | 87    |
| Third (LET)        | 1,537      | 143   |
| Second (LET)       | 1,531      | 142   |
| First (LET)        | 1,532      | 142   |
| Ground (AVAILABLE) | 720        | 67    |
| TOTAL              | <b>720</b> | 67    |