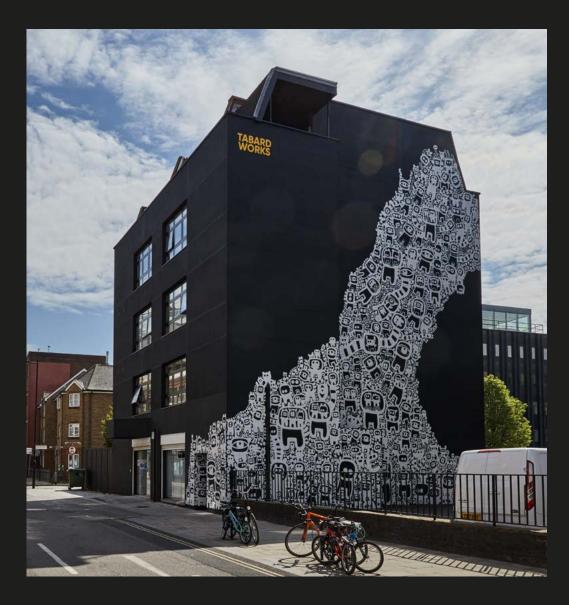

### TABARD MACRIS

6 Tabard Street, London, SE1

720 sq ft fully fitted office available on flexible lease terms

# Tabard Works. However you want it.

The offices are available to let fully fitted, with or without furniture, from short to long term. It is up to you.

Whats more the lower ground floor is a dedicated amenity space, with 2 bookable meeting rooms, breakout space and kitchen.