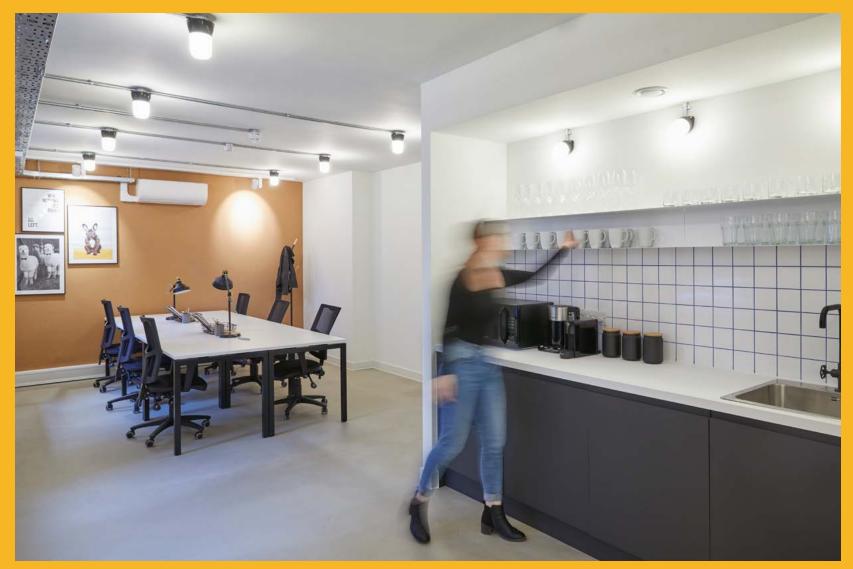

# Tabard Works. However you want it.

The offices are available to let fully fitted, with or without furniture, from short to long term. It is up to you.

Whats more the lower ground floor is a dedicated amenity space, with 2 bookable meeting rooms, breakout space and kitchen.

#### Schedule Of Areas

Bookable meeting rooms and communal kitchen

Fibre

Air Conditioning

Bike Racks

Showers and lockers

Plug & Play

| FLOOR              | SQ. FT     | SQ. M |
|--------------------|------------|-------|
| Fourth (LET)       | 935        | 87    |
| Third (LET)        | 1,537      | 143   |
| Second (LET)       | 1,531      | 142   |
| First (LET)        | 1,532      | 142   |
| Ground (AVAILABLE) | 720        | 67    |
| TOTAL              | <b>720</b> | 67    |