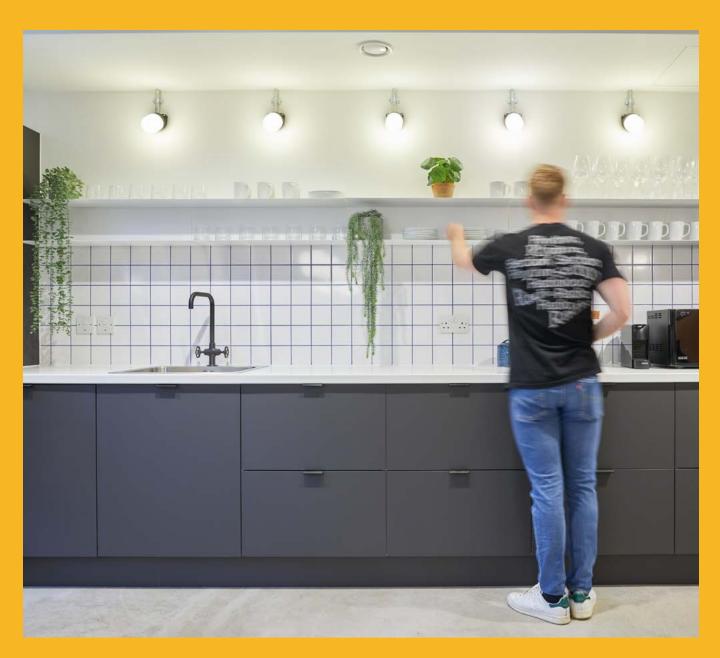

# Tabard Works. However you want it.

The offices are available to let fully fitted, with or without furniture, from short to long term. It is up to you.

Whats more the lower ground floor is a dedicated amenity space, with 2 bookable meeting rooms, breakout space and kitchen.

#### Schedule Of Areas

Bookable meeting rooms and communal kitchen

Fibre

Air Conditioning

Bike Racks

Showers and lockers

Plug & Play

| FLOOR              | SQ. FT     | SQ. M |
|--------------------|------------|-------|
| Fourth (LET)       | 935        | 87    |
| Third (LET)        | 1,537      | 143   |
| Second (LET)       | 1,531      | 142   |
| First (LET)        | 1,532      | 142   |
| Ground (AVAILABLE) | 720        | 67    |
| TOTAL              | <b>720</b> | 67    |