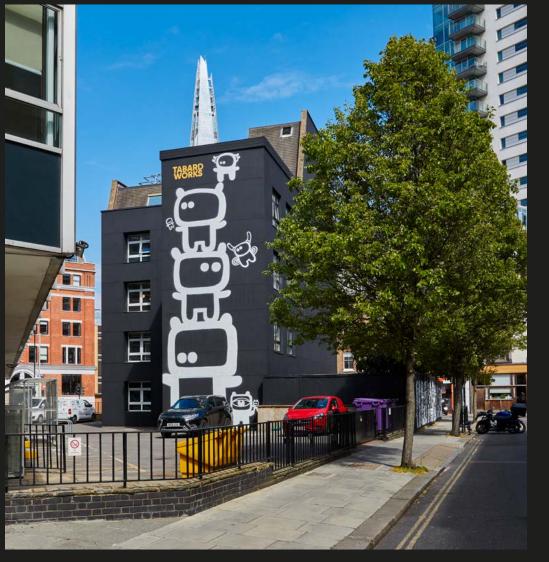

### Tabard Works for leisure.

Located in the South Bank, Tabard Works is a stone's throw from Borough Market, Flat Iron Square, and many other distractions. Bermondsey Street and Bermondsey Beer Mile are a short walk away as well as some of the best restaurants found in London.