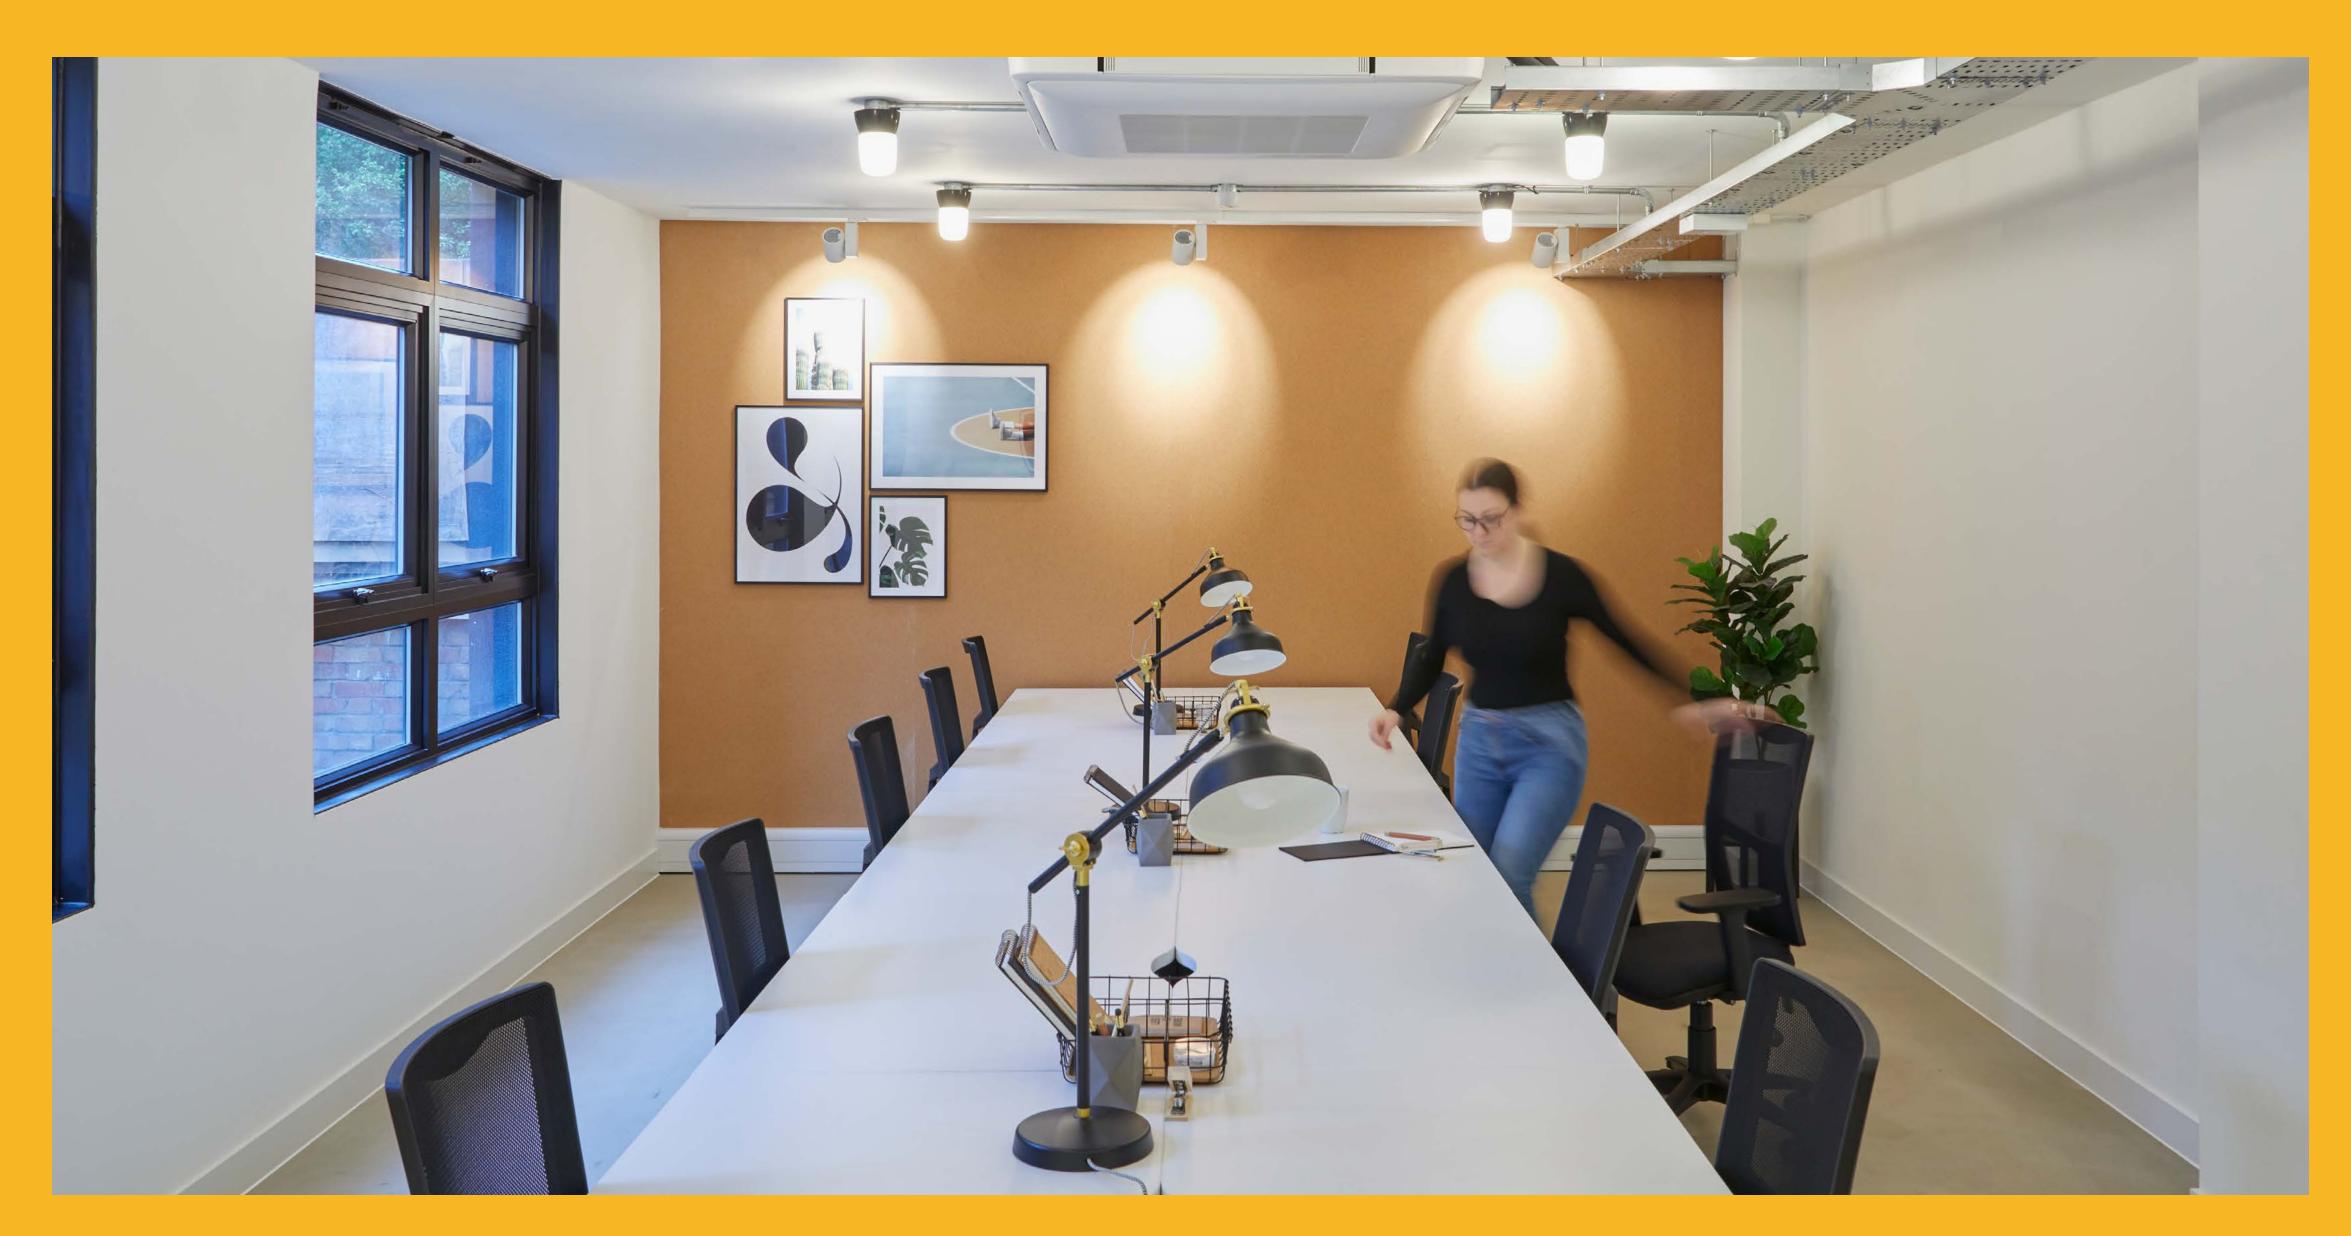

# Tabard Works. However you want it.

The offices are available to let fully fitted, with or without furniture, from short to long term. It is up to you.

Whats more the lower ground floor is a dedicated amenity space, with 2 bookable meeting rooms, breakout space and kitchen.

#### Schedule Of Areas

Bookable meeting rooms and communal kitchen

Fibre

Air Conditioning

Bike Racks

Showers and lockers

Plug & Play

| FLOOR              | SQ. FT     | SQ. M |
|--------------------|------------|-------|
| Fourth (LET)       | 935        | 87    |
| Third (LET)        | 1,537      | 143   |
| Second (LET)       | 1,531      | 142   |
| First (LET)        | 1,532      | 142   |
| Ground (AVAILABLE) | 720        | 67    |
| TOTAL              | <b>720</b> | 67    |