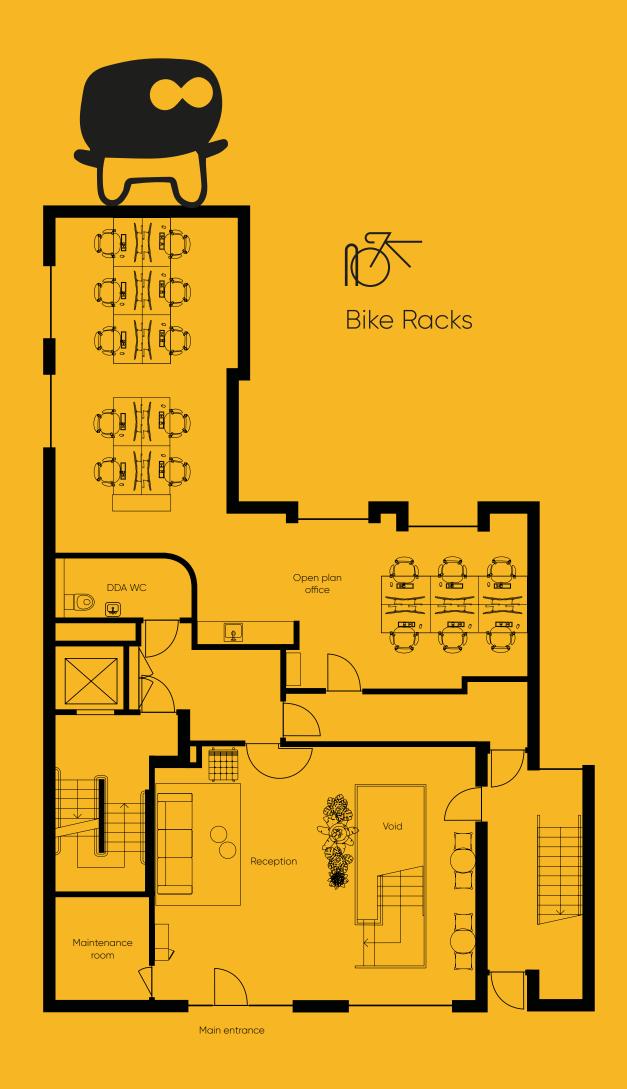

# Tabard Works. However you want it.

The offices are available to let fully fitted, with or without furniture, from short to long term. It is up to you.

Whats more the lower ground floor is a dedicated amenity space, with 2 bookable meeting rooms, breakout space and kitchen.

#### Schedule Of Areas

Bookable meeting rooms and communal kitchen

Fibre

Air Conditioning

Bike Racks

Showers and lockers

Plug & Play

| FLOOR              | SQ. FT     | SQ. M |
|--------------------|------------|-------|
| Fourth (LET)       | 935        | 87    |
| Third (LET)        | 1,537      | 143   |
| Second (LET)       | 1,531      | 142   |
| First (LET)        | 1,532      | 142   |
| Ground (AVAILABLE) | 720        | 67    |
| TOTAL              | <b>720</b> | 67    |

#### Tabard Works for your business

LOWER GROUND

**GROUND** 