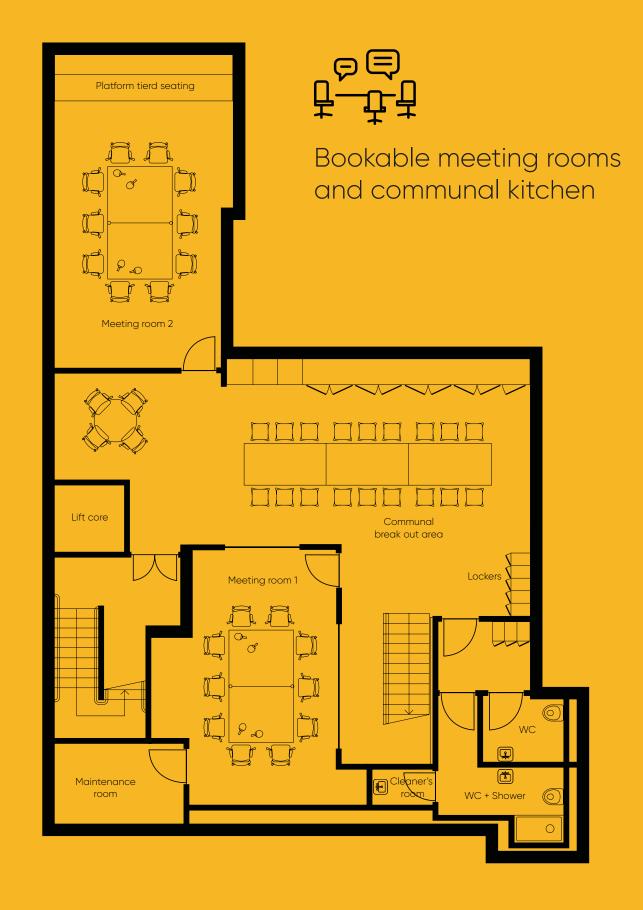

# Tabard Works. However you want it.

The offices are available to let fully fitted, with or without furniture, from short to long term. It is up to you.

Whats more the lower ground floor is a dedicated amenity space, with 2 bookable meeting rooms, breakout space and kitchen.

#### Schedule Of Areas

Bookable meeting rooms and communal kitchen

Fibre

Air Conditioning

Bike Racks

Showers and lockers

Plug & Play

| FLOOR              | SQ. FT     | SQ. M |
|--------------------|------------|-------|
| Fourth (LET)       | 935        | 87    |
| Third (LET)        | 1,537      | 143   |
| Second (LET)       | 1,531      | 142   |
| First (LET)        | 1,532      | 142   |
| Ground (AVAILABLE) | 720        | 67    |
| TOTAL              | <b>720</b> | 67    |

#### Tabard Works for your business

LOWER GROUND

**GROUND** 