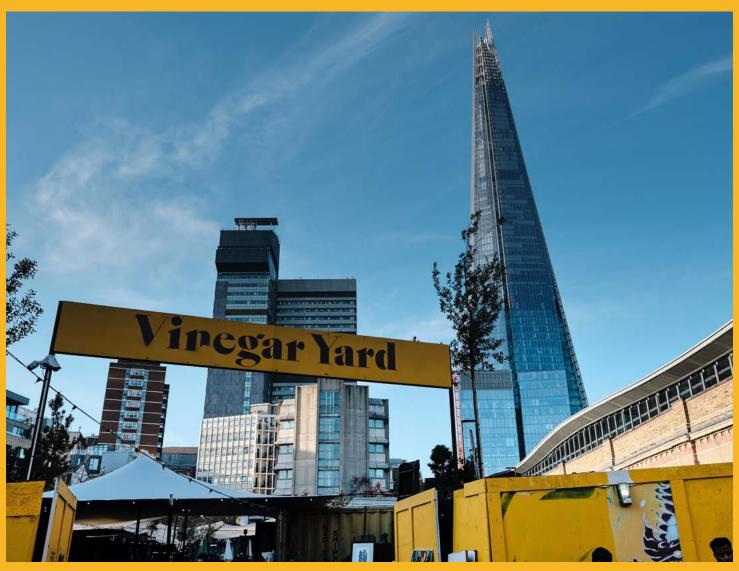

### Tabard Works for leisure.

Located in the South Bank, Tabard Works is a stone's throw from Borough Market, Flat Iron Square, and many other distractions. Bermondsey Street and Bermondsey Beer Mile are a short walk away as well as some of the best restaurants found in London.