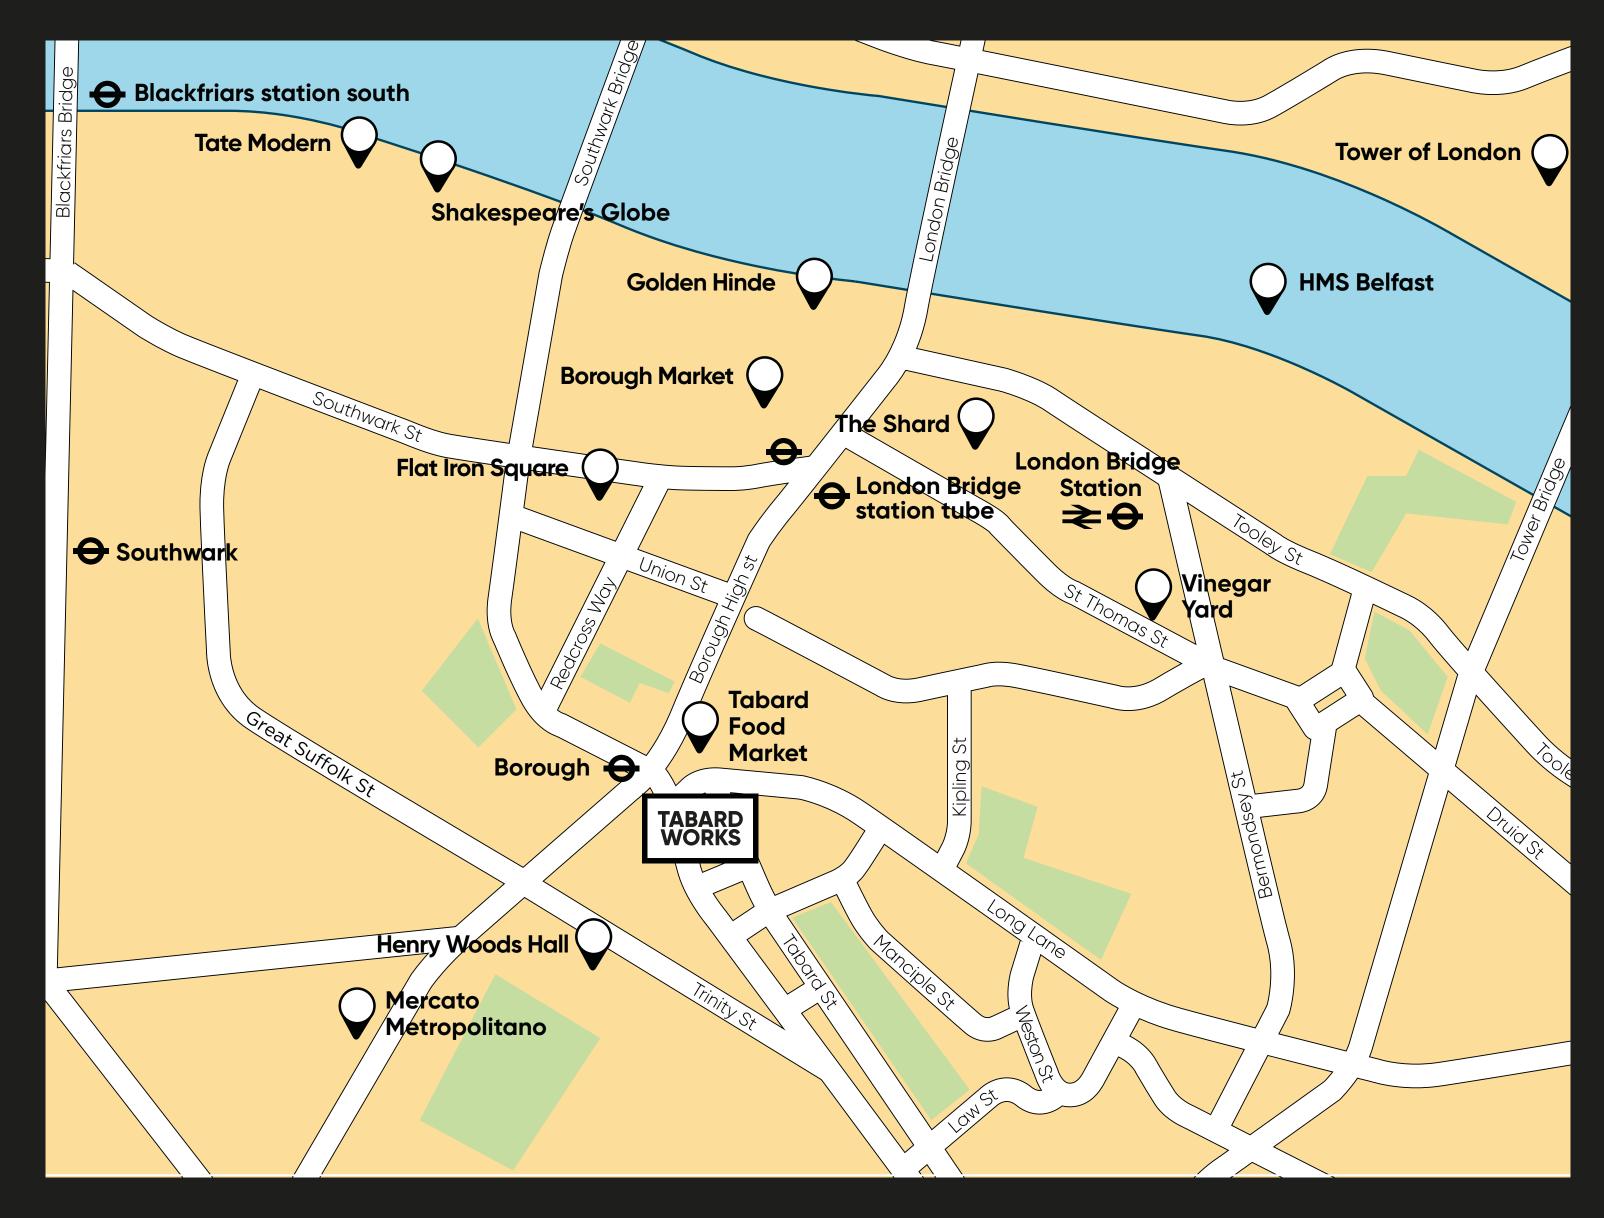

## Tabard Works for Travel.

Tabard Works is located opposite
Borough Tube station (Northern Line)
and is a five minute walk from London
Bridge station which is served by mainline
services (including Thameslink) as well as
the Northern and Jubilee lines.

### Tabard Works for leisure.

Located in the South Bank, Tabard Works is a stone's throw from Borough Market, Flat Iron Square, and many other distractions. Bermondsey Street and Bermondsey Beer Mile are a short walk away as well as some of the best restaurants found in London.