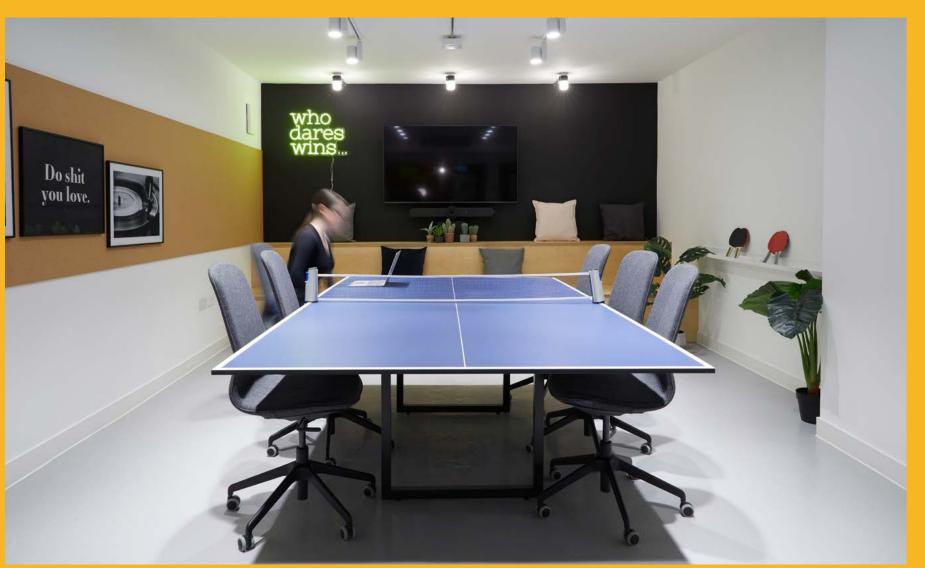

# Tabard Works. However you want it.

The offices are available to let fully fitted, with or without furniture, from short to long term. It is up to you.

Whats more the lower ground floor is a dedicated amenity space, with 2 bookable meeting rooms, breakout space and kitchen.

#### Schedule Of Areas

Bookable meeting rooms and communal kitchen

Fibre

Air Conditioning

Bike Racks

Showers and lockers

Plug & Play

| FLOOR              | SQ. FT     | SQ. M |
|--------------------|------------|-------|
| Fourth (LET)       | 935        | 87    |
| Third (LET)        | 1,537      | 143   |
| Second (LET)       | 1,531      | 142   |
| First (LET)        | 1,532      | 142   |
| Ground (AVAILABLE) | 720        | 67    |
| TOTAL              | <b>720</b> | 67    |