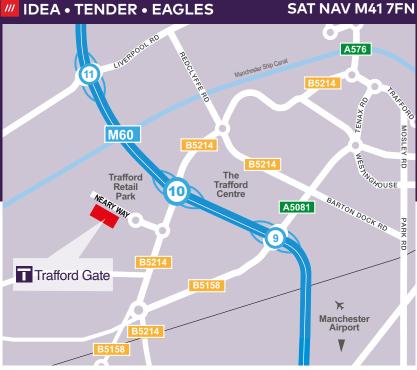

The scheme is located on Neary Way off Barton Road which leads to Junction 10 of the M60 motorway.

Trafford Gate is located within Trafford
City, one of the UK's leading retail and
leisure destinations, being situated
adjacent to Trafford Retail Park as well as
Aldi supermarket, Starbucks, McDonalds,
Nando's, KFC and Pizza Hut. Trafford
Centre is only 1 mile away whilst Manchester
City Centre is 9 miles to the north east.

<sup>\*</sup> Includes First Floor Offices

Units are available individually or can be combined.

Trafford Retail Park is home to major retailers such as TK Maxx, Boots, Pets at Home, Carpetright, Home Bargains and Sports Direct as well as Pizza Hut, Nando's, McDonalds and more. The Trafford Centre is a large indoor shopping centre and entertainment complex being the third largest in the UK by retail space.

## **DISTANCES**

| <b>M60</b> J10         | <b>350</b> metres |
|------------------------|-------------------|
| Salford                | <b>7.5</b> miles  |
| Manchester City Centre | <b>9</b> miles    |
| Bolton                 | <b>10.5</b> miles |
| Stockport              | <b>11.5</b> miles |
| Warrington             | <b>15.5</b> miles |
|                        | 0 000 000         |