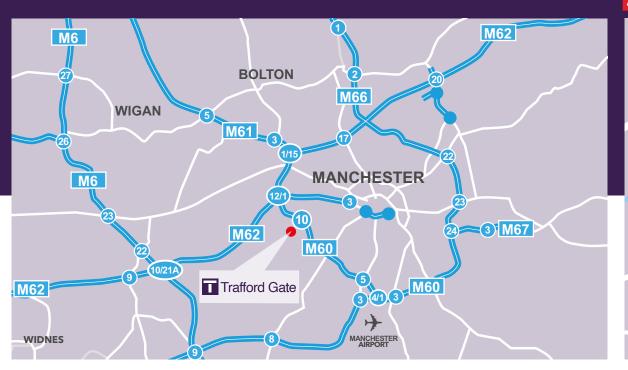

## **DISTANCES**

| <b>M60</b> J10         | <b>350</b> metres |
|------------------------|-------------------|
| Salford                | <b>7.5</b> miles  |
| Manchester City Centre | <b>9</b> miles    |
| Bolton                 | <b>10.5</b> miles |
| Stockport              | <b>11.5</b> miles |
| Warrington             | <b>15.5</b> miles |
|                        | 0 000 000         |

Source: RAC Route Planner

Misrepresentation Act 1967. Unfair Contract Terms 1977. The property Misdescription Act 1991. These particulars are issued without any responsibility on the part of the agent and are not to be construed as containing any representation or fact upon which any person is entitled to relay. Neither the agent or any person in their employ has any authority to make or give any representation or warranty whatsoever in relation to the property.