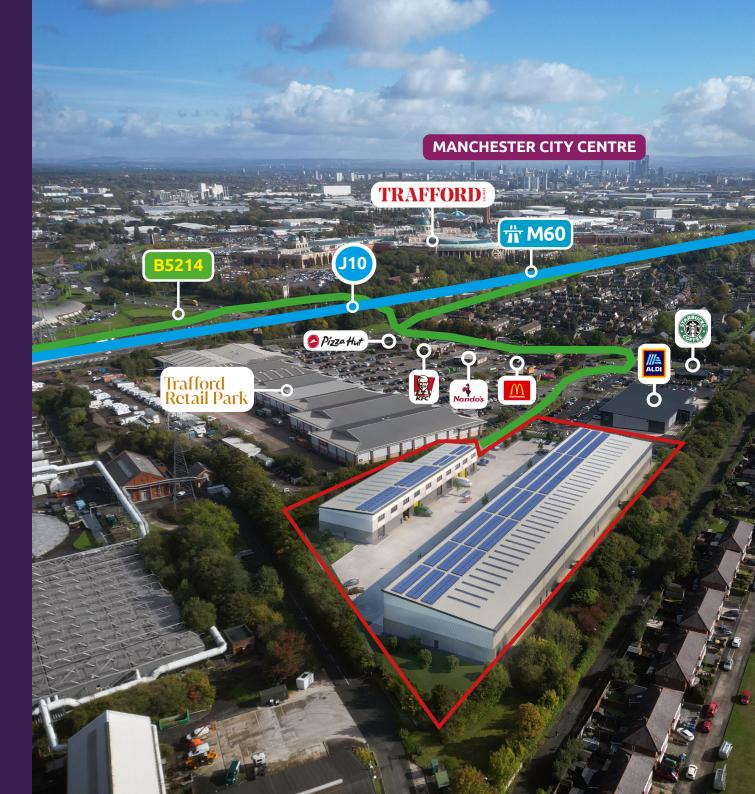

The scheme is located on Neary Way off Barton Road which leads to Junction 10 of the M60 motorway.

Trafford Gate is located within Trafford
City, one of the UK's leading retail and
leisure destinations, being situated
adjacent to Trafford Retail Park as well as
Aldi supermarket, Starbucks, McDonalds,
Nando's, KFC and Pizza Hut. Trafford
Centre is only 1 mile away whilst Manchester
City Centre is 9 miles to the north east.

<sup>\*</sup> Includes First Floor Offices

Units are available individually or can be combined.

Trafford Retail Park is home to major retailers such as TK Maxx, Boots, Pets at Home, Carpetright, Home Bargains and Sports Direct as well as Pizza Hut, Nando's, McDonalds and more. The Trafford Centre is a large indoor shopping centre and entertainment complex being the third largest in the UK by retail space.