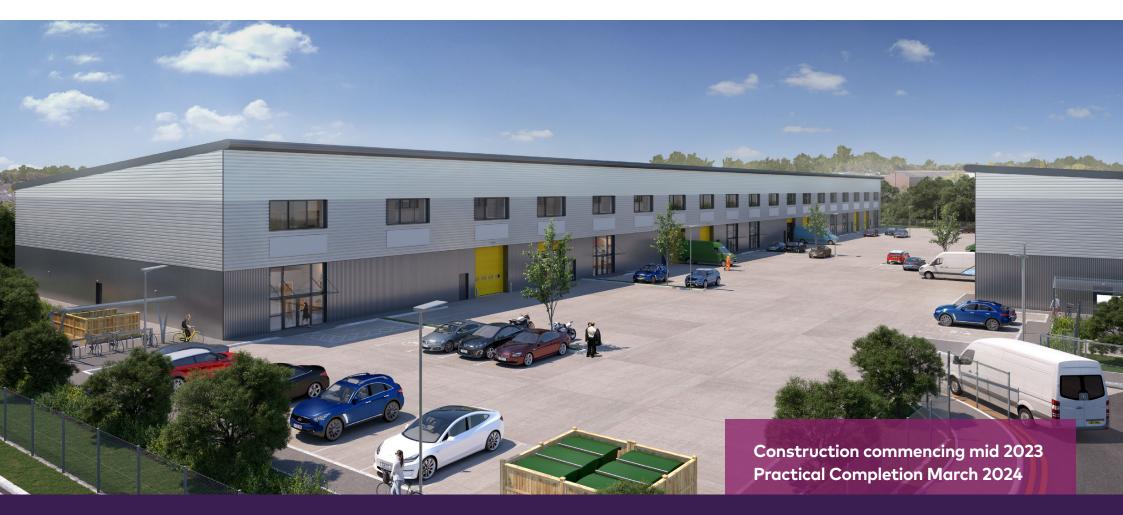

# New Trade/Industrial/Warehouse Units TO LET

2,000 - 14,335 sq ft (186 - 1,332 sq m)

Junction 10 M60 only 350 metres 📅 Adjacent to Trafford Retail Park, Aldi supermarket and restaurants 📅 Trafford Centre 1 mile

Trafford Gate is a brand new development of eleven high quality units suitable for Trade Counter, Industrial or Warehouse uses totalling 82,561 sq ft (7,670 sq m) with units available from 2,000 sq ft (186 sq m).