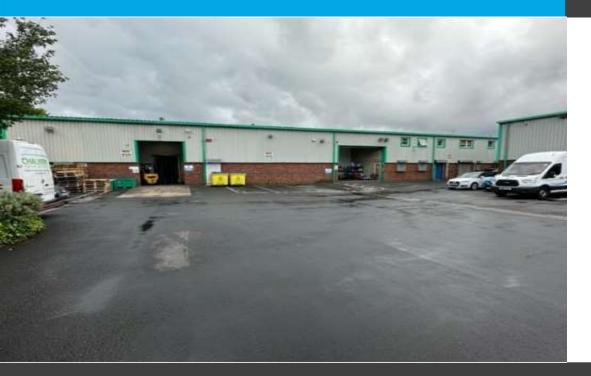

# **FOR SALE**

Unit 301 – 303, Phoenix Industrial Estate, off Green Lane, Heywood, OL10 2JG

C8,826 sq ft

Modern Detached Warehouse unit with offices

- Two loading doors
- Large yard
- Large, almost new cold room available (under additional negotiation

### Description

The property comprises of a modern detached single storey warehouse benefitting from the following:

- 2 loading doors
- WCs
- Offices
- A cold room
- 3phase electricity