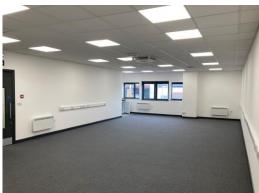

# **Description**

The premises comprise a modern mid terrace warehouse/industrial unit of steel portal frame construction with offices at first floor level.

The warehouse benefits from an eave's height of approximately 7.5m, up and over loading door, lighting, three phase power. The office area is fully fitted and includes a tea station and W/C facilities.