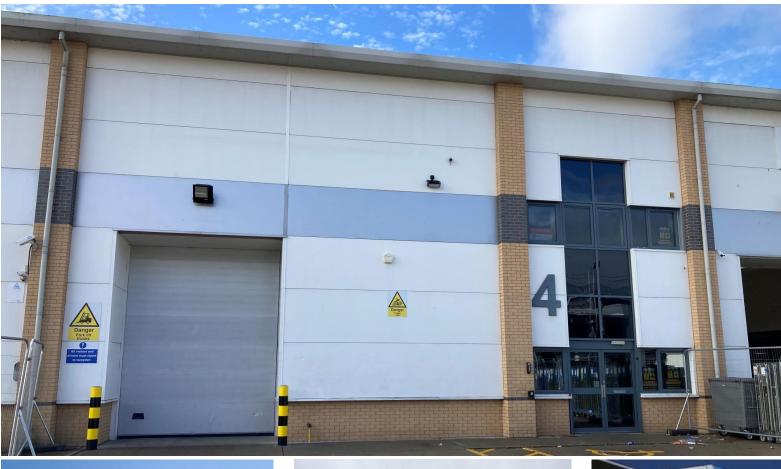

# **Description**

The premises comprise a modern mid terrace warehouse/industrial unit of steel portal frame construction with offices at first floor level.

The warehouse benefits from an eave's height of approximately 7.5m, up and over loading door, lighting, three phase power. The office area is fully fitted and includes a tea station and W/C facilities.

There is a forecourt and parking area to the front of the unit.

#### **Amenities**

- Up and over loading Door
- 24 Hour access
- First floor offices
- Parking
- WC's
- Tea station
- Three phase power
- EPC-C