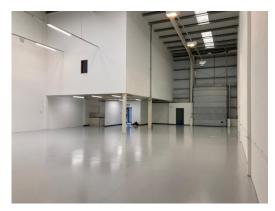

# **Description**

The premises comprise a modern mid terrace warehouse/industrial unit of steel portal frame construction with offices at first floor level.

The warehouse benefits from an eave's height of approximately 7.5m, up and over loading door, lighting, three phase power. The office area is fully fitted and includes a tea station and W/C facilities.

### Floor Areas (Gross Internal)

|                              | Sq Ft | Sq m   |
|------------------------------|-------|--------|
| Warehouse inc reception area | 4,318 | 401.12 |
| First floor office           | 1,047 | 97.28  |
| Total                        | 5,365 | 498.40 |