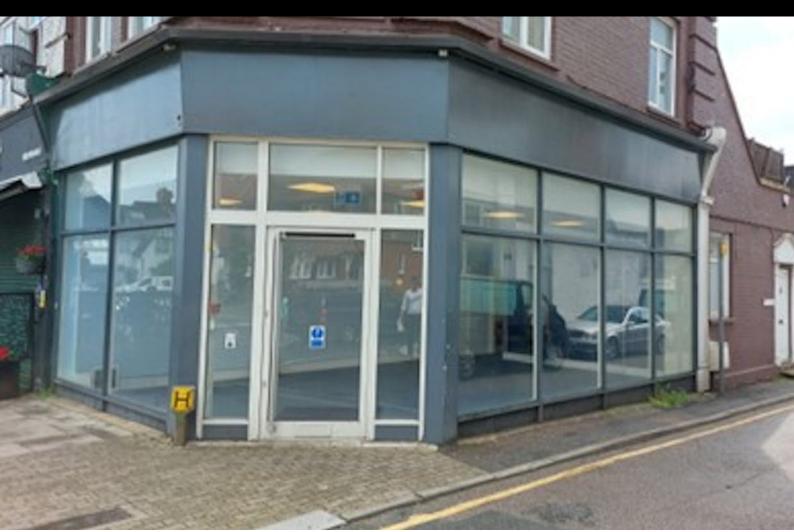

# 1033 FINCHLEY ROAD

Temple Fortune, NW11 7ES

RETAIL TO LET

## **KEY POINTS**

Corner Unit

High Footfall

Use Class E

Rent £25,000 pa

| TENURE | TO LET            |
|--------|-------------------|
| SIZE   | 636 SQ FT         |
| RENT   | £25,000 PER ANNUM |
| EPC    | C (69)            |

#### ADDITIONAL INFORMATION

The property comprises a fully glazed shop with the following benefits, approximate dimensions and net internal areas:

Internal Width 18'2" 5.5m Internal Depth 37'6" 11.4m Return Frontage 23'2" 7.1m Total Retail Area 616 sq ft 67.2 sq m Kitchen & WC 50 sq ft 4.7 sq m