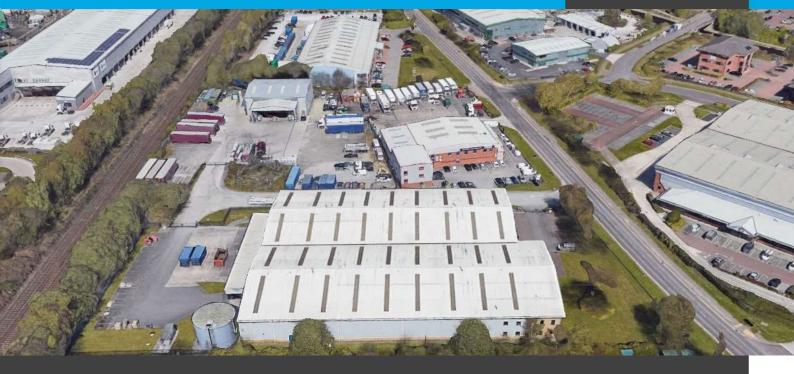

## **Preliminary Announcement**

C45,024 sq ft

Modern Detached Warehouse with offices

- Circa 7.3m eaves
- 2 loading doors
- Good quality 2 storey integral offices
- Secure car park & yard
- RENT ON APPLICATION

#### **Description**

A modern single storey warehouse on a large secure self-contained site. The unit benefits from the following:

- Approx. 7.3m eaves
- 2 electric roller shutter doors
- 2 storey integral offices
- Solid concrete warehouse floor