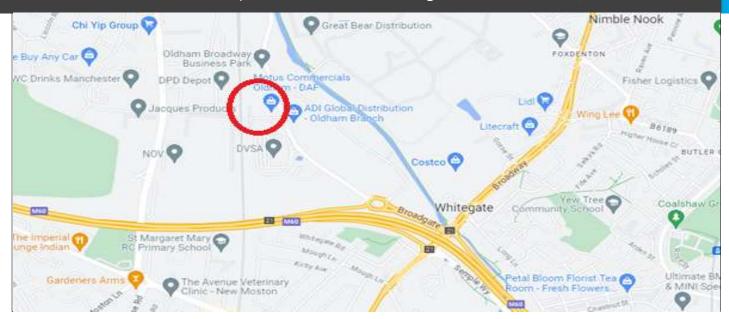

#### Location

The property is located in the heart of Oldham Broadway Business Park, approximately 6 miles from Manchester City Centre.

The property is accessed via Oldham Broadway and Gateway Crescent, which provide direct access to Junction 21 of the M6o Motorway within approximately 200 metres.

Occupiers on the Business Park include ADI Global, DVLA, SG Gaming and the Bifold Group.