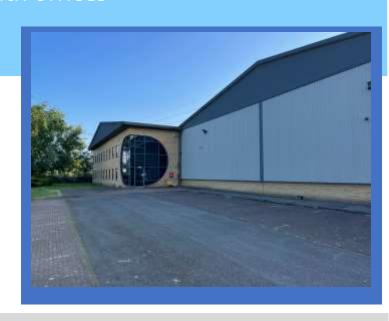

### Unit 17, Oldham Broadway Business Park, Broadgate, Oldham, OL9 oJA

#### **Description**

A modern single storey warehouse on a large secure self-contained site. The unit benefits from the following:

- Approx. 7.3m eaves
- 2 electric roller shutter doors
- 2 storey integral offices
- Solid concrete warehouse floor