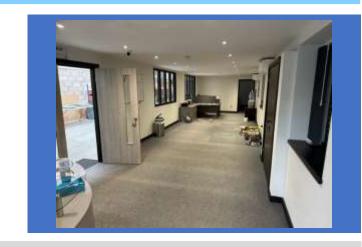

#### Description

The property comprises of a single storey refurbished warehouse benefitting from the following:

- 3 phase power
- Min 6metre eaves
- Fenced and gated yard
- LED lighting
- Electric roller shutter door
- CCTV and alarm