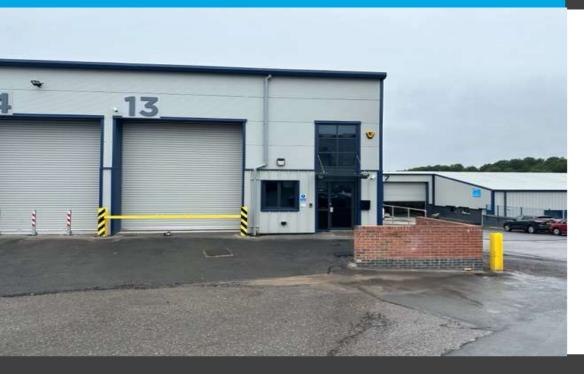

## Modern Warehouse Unit with offices

- Large shared yard
- Occupiers on site Screwfix & Auto Batteries
- RENT ON APPLICATION

#### Description

The property comprises of a single storey refurbished warehouse benefitting from the following:

- 3 phase power
- Min 6metre eaves
- Fenced and gated yard
- LED lighting
- Electric roller shutter door
- CCTV and alarm