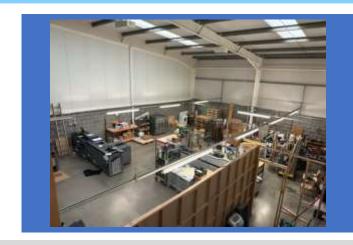

#### Description

The property comprises of a single storey refurbished warehouse benefitting from the following:

- Secure gated site
- Integral offices
- 3 phase power
- Up to 8metre eaves at the highest point
- Kitchen and WCs