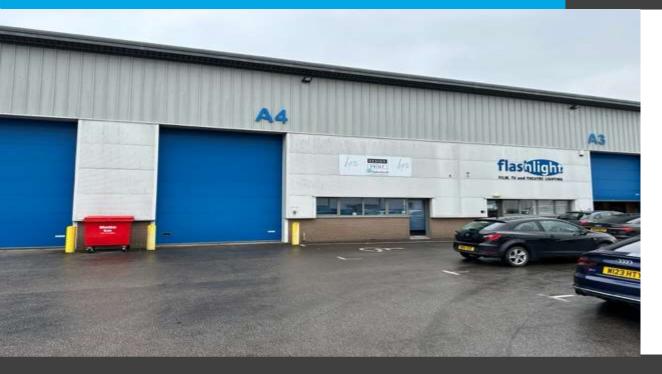

### Unit A4, Axis Point, Hareshill Business Park, Hilltop Road, Heywood, OL10 2RQ

#### Description

The property comprises of a single storey refurbished warehouse benefitting from the following:

- Secure gated site
- Integral offices
- 3 phase power
- Up to 8metre eaves at the highest point
- Kitchen and WCs