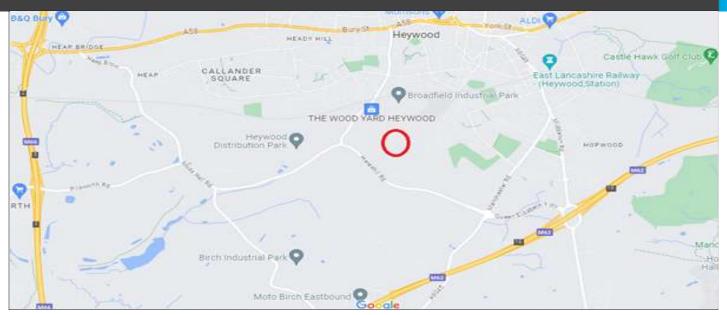

#### Location

The property forms part of Hareshill Business Park located on Hilltop Road, just off Hareshill Road, close to Heywood Distribution Park. The property is only 1mile to the East of Junction 3 of the M66 and approximately 1.5miles from Junction 19 of the M62 motorway and the newly constructed link road.