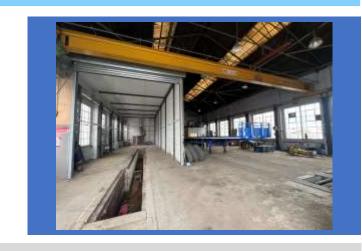

## Warehouse / Garage with two pits

- Two level access loading doors
- Two pits
- WC and office
- RENT ON APPLICATION

#### **Description**

The property comprises of a single storey warehouse/garage benefitting from the following:

- 2 level access loading doors
- 2 pits
- A single WC
- A kitchen / office
- Lighting to the warehouse
- Spray booth
- Brake test machine