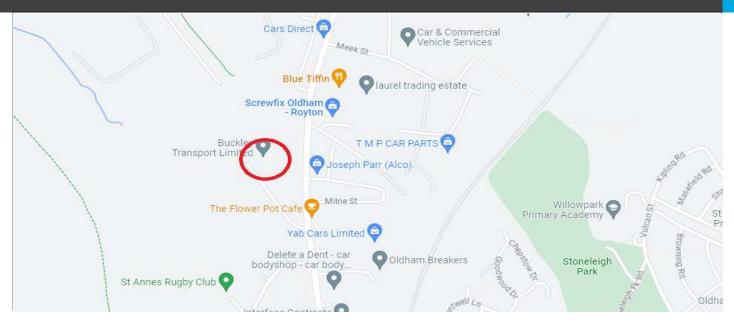

#### Location

The property is located off Higginshaw Lane (B6194) and is situated close to Laurel Trading Estate and Salmonfields.

Local occupiers include Best Foods, Polyflor, Joseph Parr and James

The A627(M) is less than 3miles away, which in turn provides direct access to the M62.