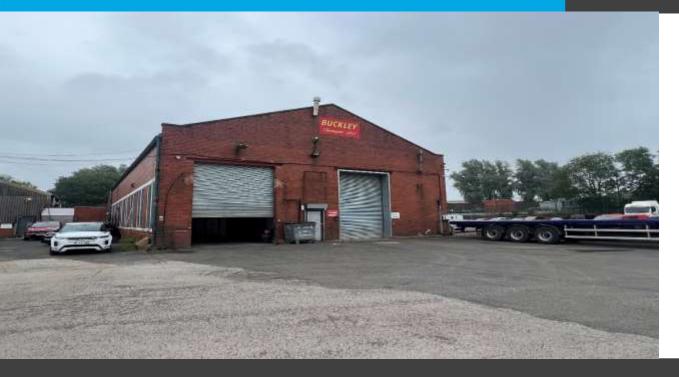

# BC REAL ESTATE

**TO LET** 

The Old Gas Works, Higginshaw Lane, Oldham, OL2 6HQ

## Warehouse / Garage with two pits

- Two level access loading doors
- Two pits
- WC and office
- RENT ON APPLICATION

#### **Description**

The property comprises of a single storey warehouse/garage benefitting from the following:

- 2 level access loading doors
- 2 pits
- A single WC
- A kitchen / office
- Lighting to the warehouse
- Spray booth
- Brake test machine