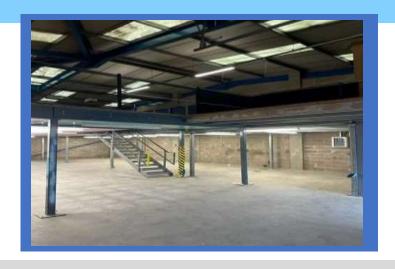

#### **Description**

The unit comprises a modern warehouse with offices and benefits from the following:

- Steel portal frame construction
- Concrete floor
- Roller shutter door leading to concrete apron
- 5 metres to underside of haunch
- Substantial 2,000 sq ft steel frame mezzanine
- Ground floor offices with parking
- Male and Female W/Cs
- Kitchenette
- Fully serviced Gas/Water/Electric
- Sodium lighting