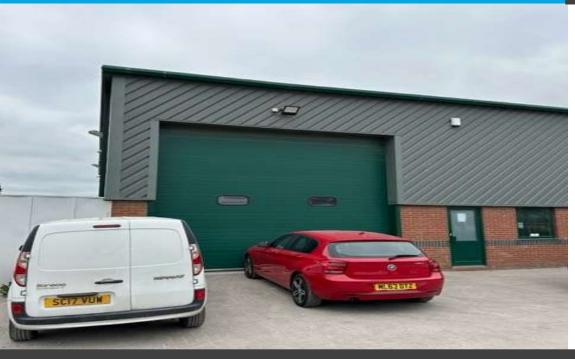

#### **Description**

The unit comprises a modern warehouse with offices and benefits from the following:

- Steel portal frame construction
- Concrete floor
- Roller shutter door leading to concrete apron
- 5 metres to underside of haunch
- Substantial 2,000 sq ft steel frame mezzanine
- Ground floor offices with parking
- Male and Female W/Cs
- Kitchenette
- Fully serviced Gas/Water/Electric
- Sodium lighting