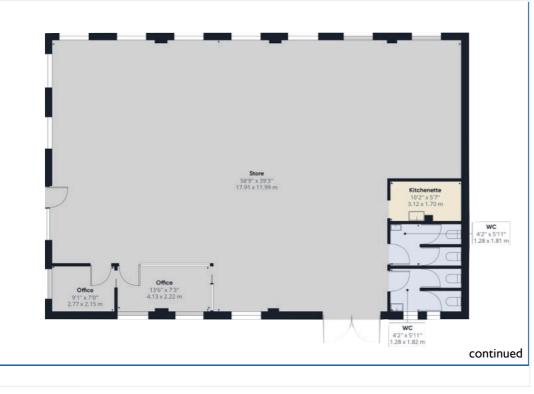

| Warehouse | Internal width         | 39'3''              | (12.0m)       |
|-----------|------------------------|---------------------|---------------|
|           | Depth                  | 58' 9''             | (17.9m)       |
|           |                        | 2,306 sq ft         | (214.2 sq m)  |
|           | Eaves height           | 12'3''              | (3.7m)        |
|           | Timber loading doors   | 8'3" [w] x 9'6" [h] | (2.5m x 2.9m) |
|           | Ceiling-mounted Ambi-l | Rad gas blower      |               |

Within this area is:

**Kitchenette** 5'6" x 10'3" ( $1.7m \times 3.1m$ ) with sink unit.

**Cloakrooms** with twin lobbies with hand basins + 3 separate w.c.s.

**Partitioned office I** 7'3" x 13'3" (2.2m x 4.0m)

**Partitioned office 2** 7' × 9" (2.1m x 2.7m) COMMERCIAL SURVEYORS ESTATE AGENTS & VALUERS

Telephone 01825 76 44 88 Website www.lawsoncommercial.co.uk

> SHOPS OFFICES FACTORIES WAREHOUSES INVESTMENTS LAND VALUATIONS SURVEYS RENT REVIEWS LEASE RENEWALS RATING