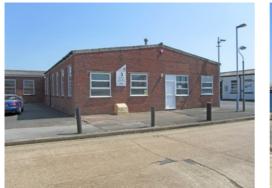

## LOCATION

Station Road Industrial Estate is coated in the heart of Hailsham, a thriving and expanding Sussex town. The Estate is approximately 0.7 miles from the town centre but with easy access to the A22 dual carriageway at the Eagle roundabout which is 1.5 miles distant. Eastbourne is approximately 9.5 miles to the south and Uckfield 13.3 miles to the north. This particular unit is next to **Macro Pumps** and opposite **Metrail**.

## ACCOMMODATION

The Station Road Industrial Estate comprises a number of mixed industrial units with a wide variety of occupiers. This unit comprises a large open space with a couple of partitioned offices.