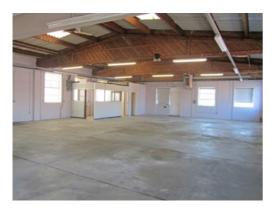

## ACCOMMODATION

The Station Road Industrial Estate comprises a number of mixed industrial units with a wide variety of occupiers. This unit comprises a large open space with a couple of partitioned offices.

| Warehouse | Internal width         | 39'3''              | (12.0m)       |
|-----------|------------------------|---------------------|---------------|
|           | Depth                  | 58' 9''             | (17.9m)       |
|           |                        | 2,306 sq ft         | (214.2 sq m)  |
|           | Eaves height           | 12'3''              | (3.7m)        |
|           | Timber loading doors   | 8'3" [w] x 9'6" [h] | (2.5m x 2.9m) |
|           | Ceiling-mounted Ambi-l | Rad gas blower      |               |