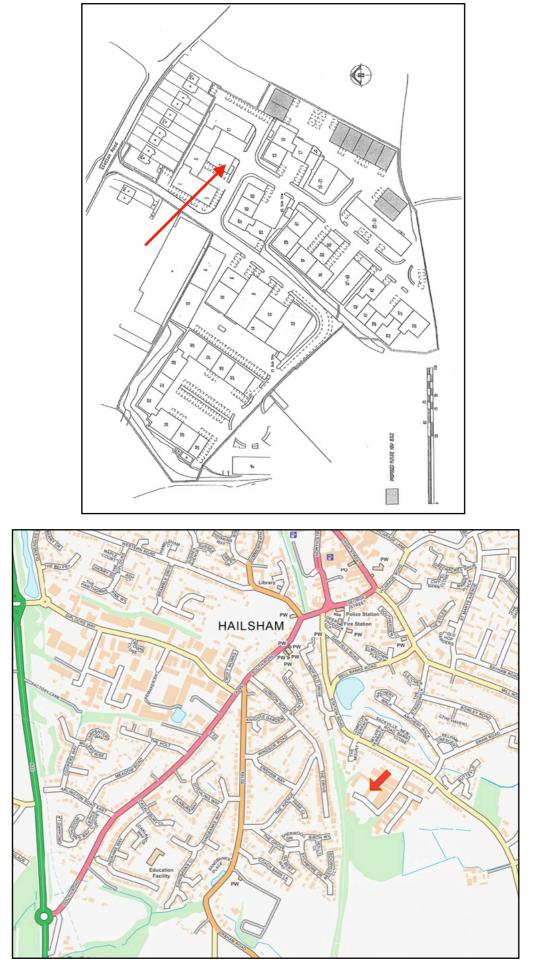

## LOCATION

Station Road Industrial Estate is coated in the heart of Hailsham, a thriving and expanding Sussex town. The Estate is approximately 0.7 miles from the town centre but with easy access to the A22 dual carriageway at the Eagle roundabout which is 1.5 miles distant. Eastbourne is approximately 9.5 miles to the south and Uckfield 13.3 miles to the north. This particular unit is next to **Macro Pumps** and opposite **Metrail**.