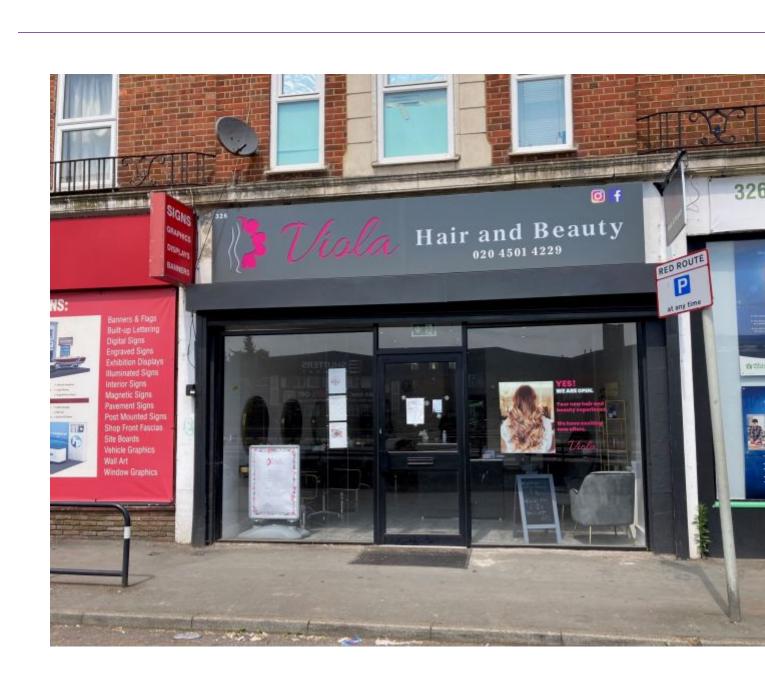

Rent: £13,500 Per annum Size: 554 Square feet Ref: #3120 Status: New on!

Location

## <u>Address</u>

Address: 328 Hook Rise North Postcode: KT6 7LN Town: Surbiton Area: Surrey

## **General information**

| Tenure:         | Leasehold                                                                                                                                                           |
|-----------------|---------------------------------------------------------------------------------------------------------------------------------------------------------------------|
| Rent:           | £13,500 Per annum                                                                                                                                                   |
| Legal fees:     | Both parties to be borne by the ingoing tenant/purchaser                                                                                                            |
| Rateable value: | The VOA website states a rateable value of £9,800, payable at the p<br>Tenant is currently exempt from paying business rates.                                       |
| Lease details:  | Existing 10 year lease from February 2022. Tenant option to break a<br>to 6 months prior written notice. Rent review at the 5th anniversary<br>Franklin Commercial. |