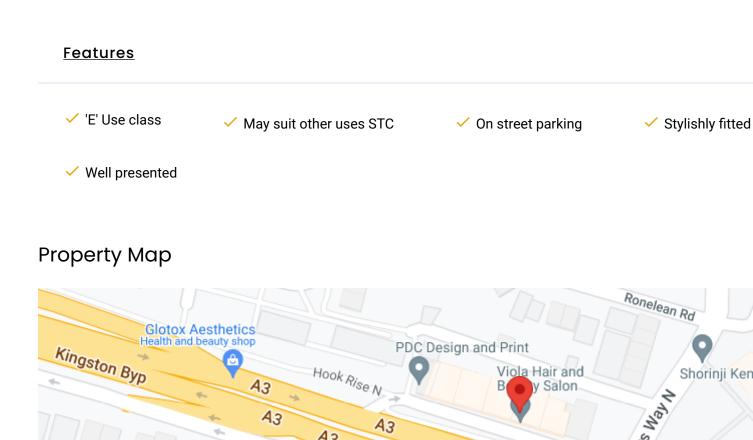

## <u>Address</u>

Address: 328 Hook Rise North Postcode: KT6 7LN Town: Surbiton Area: Surrey