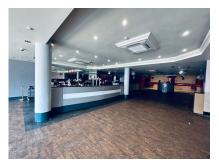

Franklin Commercial https://

Rent: £65,000 Per annum Size: 3,950 Square feet Ref: #3118 Status: New on!

Franklin Commercial https://

arrangement again, subject to a License to Alter.

The basement has been utilised recently as kitchens and also offers good storage/office areas. Ther chillers in the basement, none of which have been tested by Franklin Commercial. Extraction is also intending tenants should please rely on their own enquiries relating to Alcohol licenses and hours of

#### **Features**

✓ Available immediately
✓ Early viewing recommended
✓ Late night license
✓ Basement

✓ May suit other uses STC