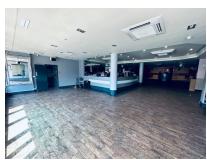

Franklin Commercial https://

Rent: £65,000 Per annum Size: 3,950 Square feet Ref: #3118 Status: New on!

Franklin Commercial https://

arrangement again, subject to a License to Alter.

The basement has been utilised recently as kitchens and also offers good storage/office areas. Ther chillers in the basement, none of which have been tested by Franklin Commercial. Extraction is also intending tenants should please rely on their own enquiries relating to Alcohol licenses and hours of

#### **Features**

✓ Available immediately
✓ Early viewing recommended
✓ Late night license
✓ Basement

✓ May suit other uses STC