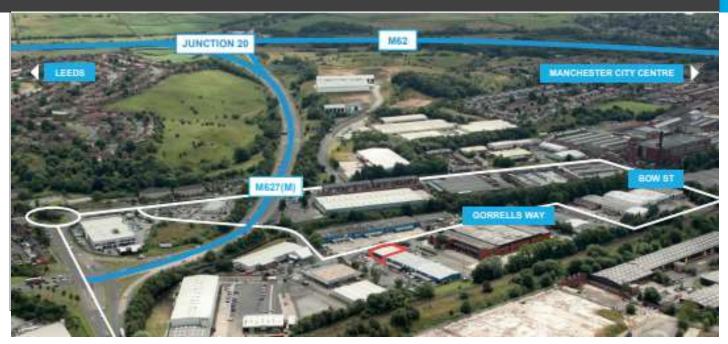

#### Location

Transpennine Trading Estate is an established, self contained multi let estate close to Rochdale Town Centre. This estate is located less than 1 mile from the M62.

Rochdale is approx. 11miles from Manchester City Centre and is served by 3 major motorway junctions, namely the M6o, M62 and M66.