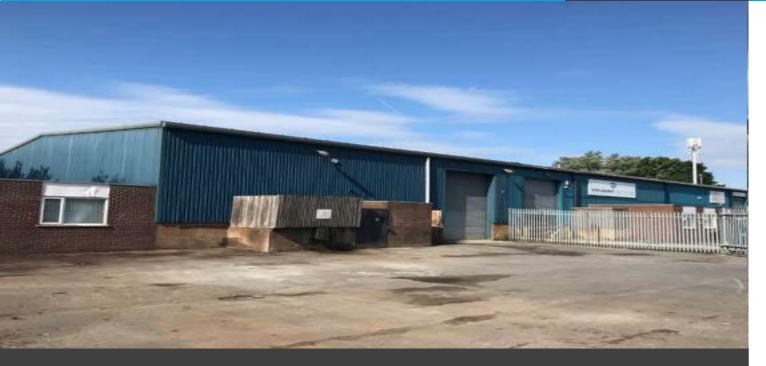

### Unit 5, Transpennine Trading Estate, Gorrells Way, Rochdale, OL11 2PX

#### Description

A modern single storey warehouse, with a secure self contained yard. The unit benefits from the following:

- Approx. 5.6m eaves
- 1 electric roller shutter doors
- integral offices
- Solid concrete warehouse floor
- LED lighting