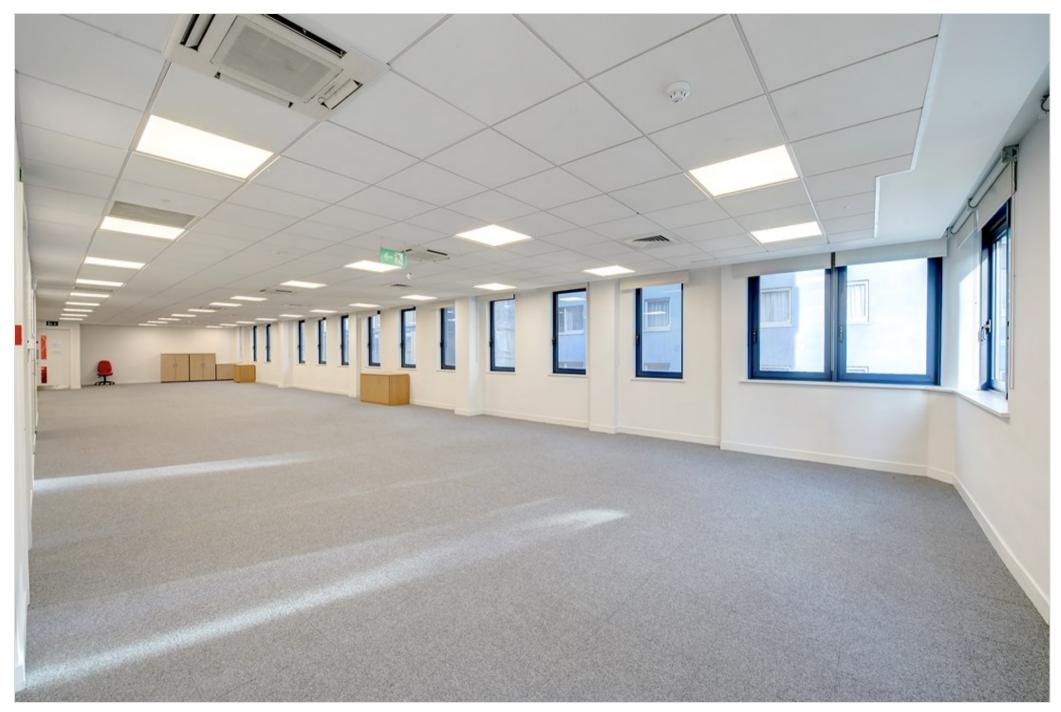

# Economical Offices To Let - Rent Only £19.50 per sq ft

The 1st and 2nd floors have recently been refurbished and are ready for immediate occupation. The 1st floor benefits from 2 meeting rooms, a storage area, and a kitchen. The 2nd floor is open plan with a built in kitchen and storage area.

## **Amenities**

| Newly decorated   | Raised floors                   |  |
|-------------------|---------------------------------|--|
| Air conditioning  | Open plan kitchen on each floor |  |
| Suspended ceiling | Inset LED lighting              |  |
| Cycle racks       | Showers                         |  |
| Lift              |                                 |  |