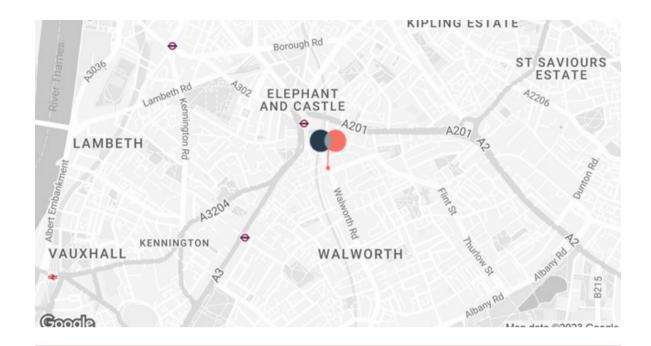

#### Location

The property is approximately a three-minute from Elephant and Castle Station providing outstanding transport connections via National Rail (Thameslink services) as well as Underground Northern line and Bakerloo line.