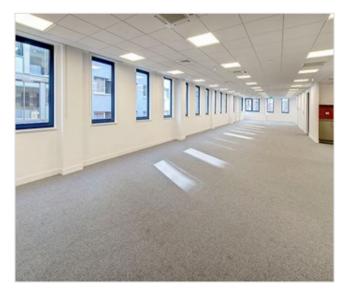

# Economical Offices To Let - Rent Only £19.50 per sq ft

The 1st and 2nd floors have recently been refurbished and are ready for immediate occupation. The 1st floor benefits from 2 meeting rooms, a storage area, and a kitchen. The 2nd floor is open plan with a built in kitchen and storage area.

## Accomodation

| Floor     | Availability | Area (sq ft) | Rent (psf) |
|-----------|--------------|--------------|------------|
| 2nd Floor | Available    | 2,631        | £19.50     |
| 1st Floor | Available    | 2,560        | £19.50     |
| TOTAL     |              | 5,191        |            |