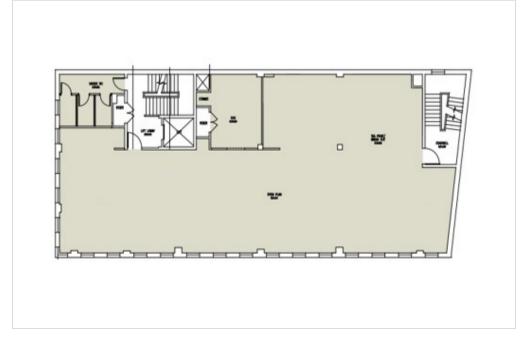

## Accomodation

| Floor     | Availability | Area (sq ft) | Rent (psf) |
|-----------|--------------|--------------|------------|
| 2nd Floor | Available    | 2,631        | £19.50     |
| 1st Floor | Available    | 2,560        | £19.50     |
| TOTAL     |              | 5,191        |            |