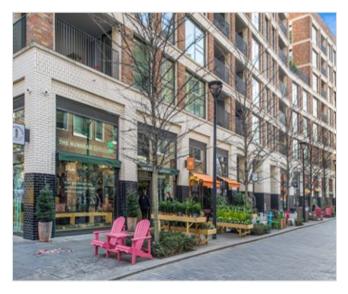

#### Location

The property is approximately a three-minute from Elephant and Castle Station providing outstanding transport connections via National Rail (Thameslink services) as well as Underground Northern line and Bakerloo line.

The surrounding area has been home to many large scale regeneration projects in recent years. Most notably Elephant Park, a new mixed use scheme centered around a 2 acre park.

Mercato Metropolitano is also just round the corner. Housed in a formerly abandoned paper factory, Mercato offers one of the city's largest undercover outdoor areas with over 40 independent food and beverage partners such as Molo, Rudie's Jerk and Little Sicily.