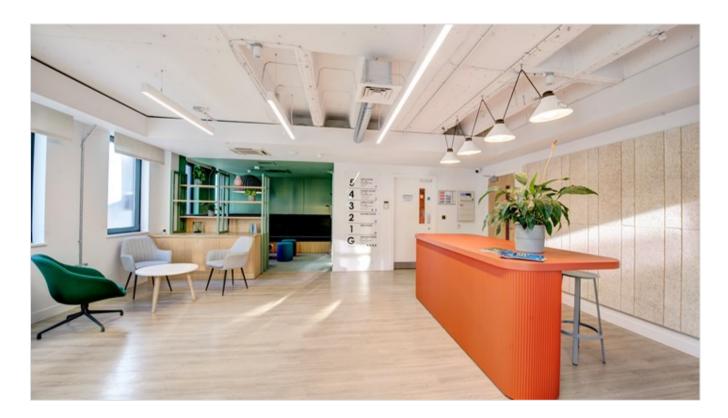

# Economical Offices To Let - Rent Only £19.50 per sq ft

The 1st and 2nd floors have recently been refurbished and are ready for immediate occupation. The 1st floor benefits from 2 meeting rooms, a storage area, and a kitchen. The 2nd floor is open plan with a built in kitchen and storage area.

## **Amenities**

| Newly decorated   | Raised floors                   |  |
|-------------------|---------------------------------|--|
| Air conditioning  | Open plan kitchen on each floor |  |
| Suspended ceiling | Inset LED lighting              |  |
| Cycle racks       | Showers                         |  |
| Lift              |                                 |  |