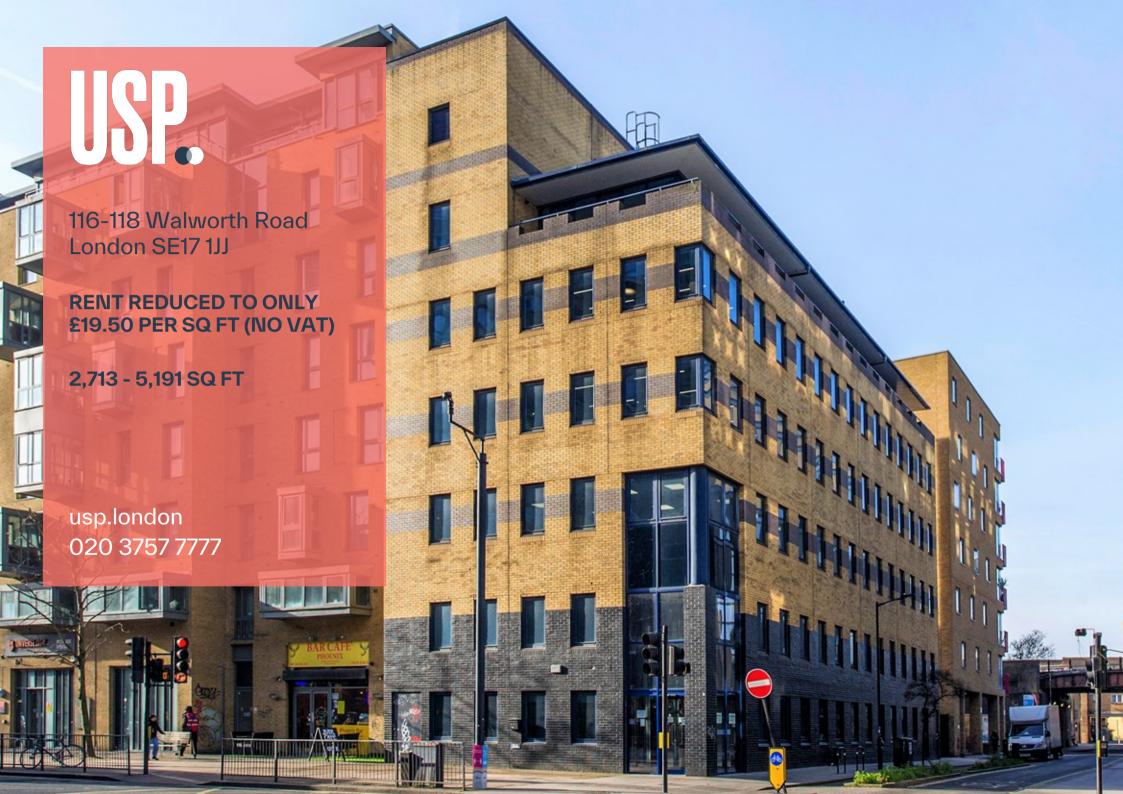

## **Description**

# Economical Offices To Let - Rent Only £19.50 per sq ft

The 1st and 2nd floors have recently been refurbished and are ready for immediate occupation. The 1st floor benefits from 2 meeting rooms, a storage area, and a kitchen. The 2nd floor is open plan with a built in kitchen and storage area.

The property is not elected for VAT and therefore a tenant will not be required to pay VAT on rent or service charge..

116-118 Walworth Road, London, SE17 1JJ

116-118 Walworth Road, London, SE17 1JJ

## Accomodation

| Floor     | Availability | Area (sq ft) | Rent (psf) |
|-----------|--------------|--------------|------------|
| 2nd Floor | Available    | 2,631        | £19.50     |
| 1st Floor | Available    | 2,560        | £19.50     |
| TOTAL     |              | 5,191        |            |