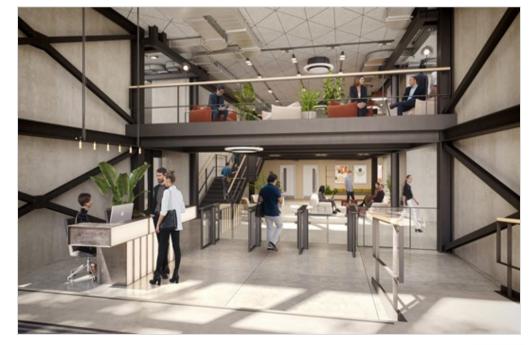

# **Amenities**

Self-contained Ground and Mezzanine

LED lighting

Floor to ceiling glazing on west elevation

Fully accessible raised floor (Ground)

Underfloor trunking (Mezz floor)

Floor to ceiling G: 2.75m, Mezz: 2.70m

Capped services

WCs and shower facilities

Secure cycle storage