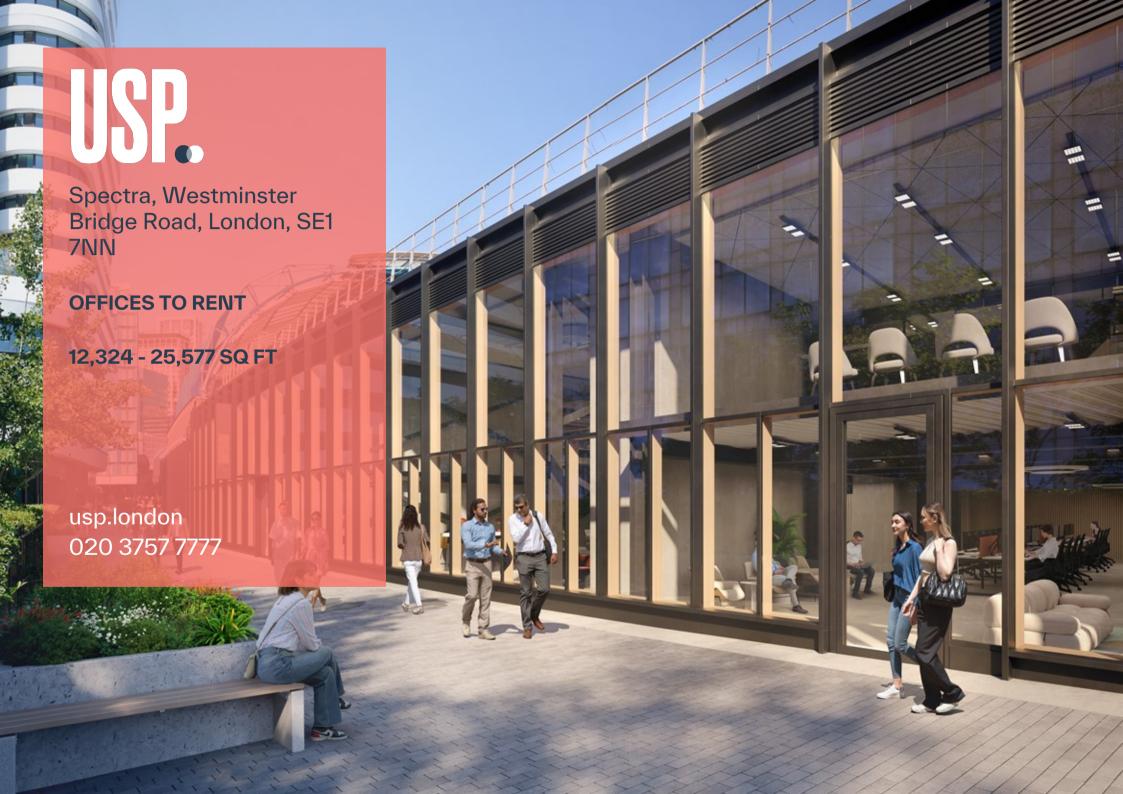

#### New Development Offices To Let

Located off Westminster Bridge Road, underneath London Waterloo Station, Spectra will offer exceptional contemporary office space (designed by AHMM) moments from Waterloo Station. The Arches can be taken on a conventional basis or at a discount for businesses that qualify for Affordable Workspace. The space is scheduled for completion Q1 2024.

### **Accomodation**

| Floor     | Availability | Area (sq ft) | Rent (psf) |
|-----------|--------------|--------------|------------|
| Ground    | Available    | 13,278       | POA        |
| Mezzanine | Available    | 12,299       | POA        |
| TOTAL     |              | 25,577       |            |