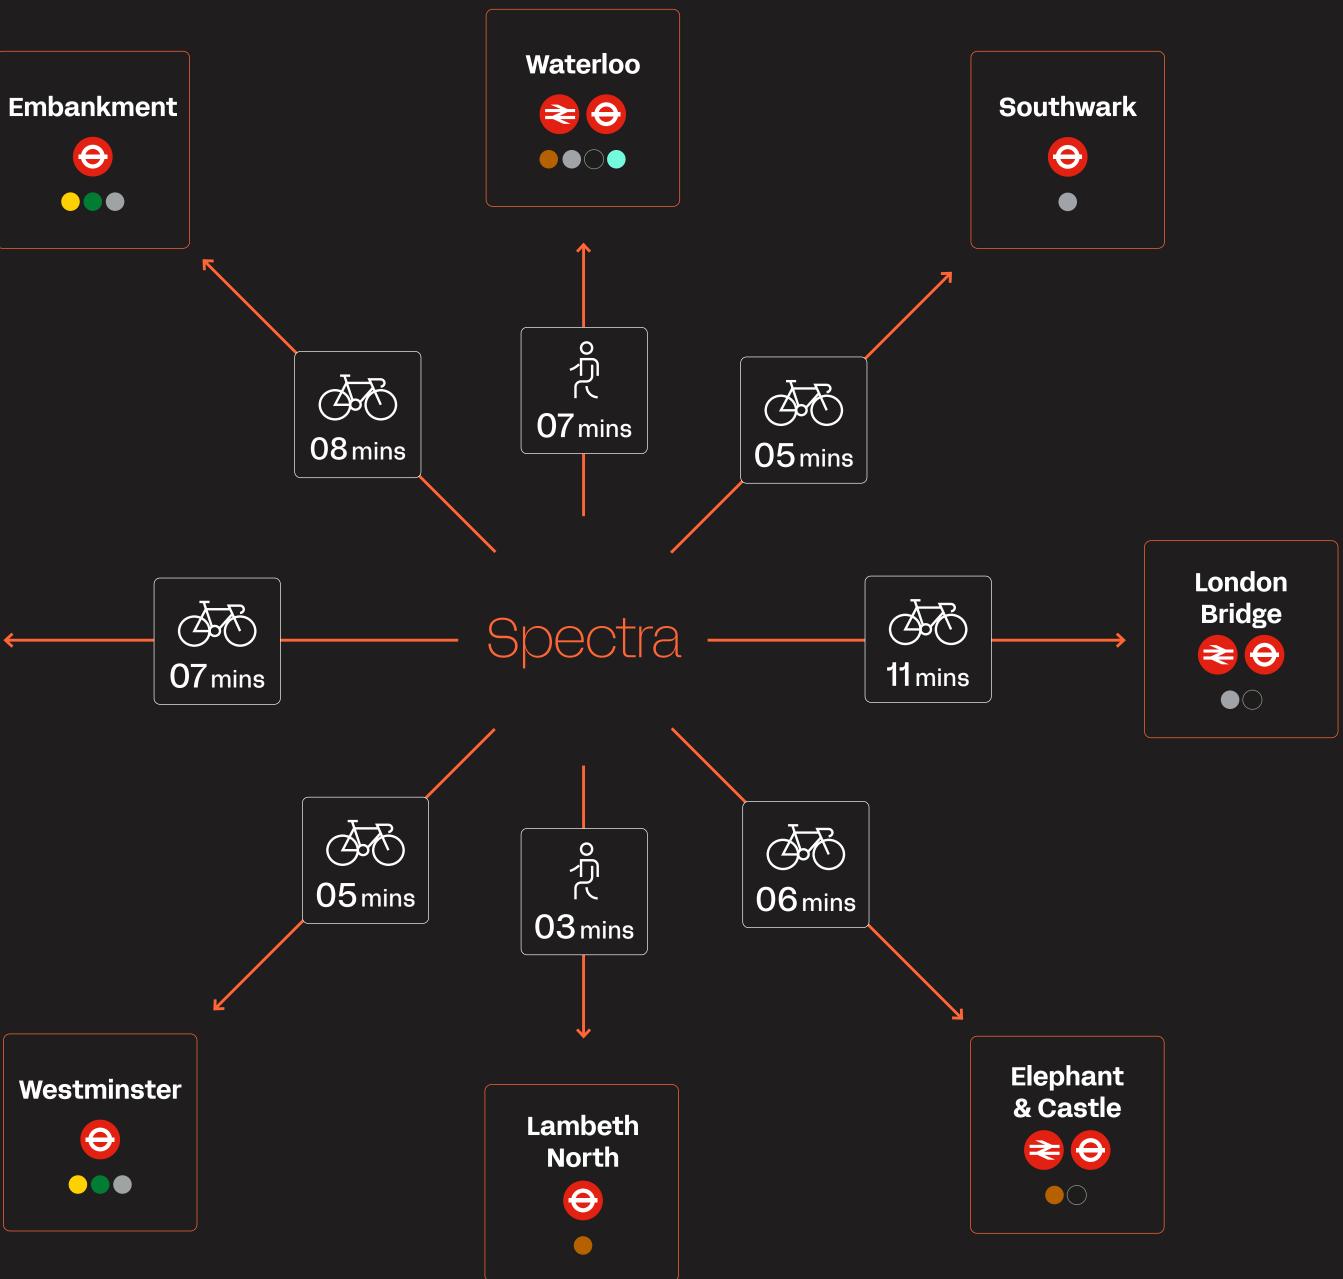

## Straight to the point

This is what well connected looks like. Waterloo and Lambeth North stations are on the doorstep and provide access to the Underground and National Rail networks, or hop on your bike to travel to even more destinations across London.

Charing Cross  $\rightleftharpoons$   $\bigcirc$  $\bigcirc$ 

Walk time

Cycle time

Journey times taken from the building. Source: TfL

ە<del>ل</del>ەر