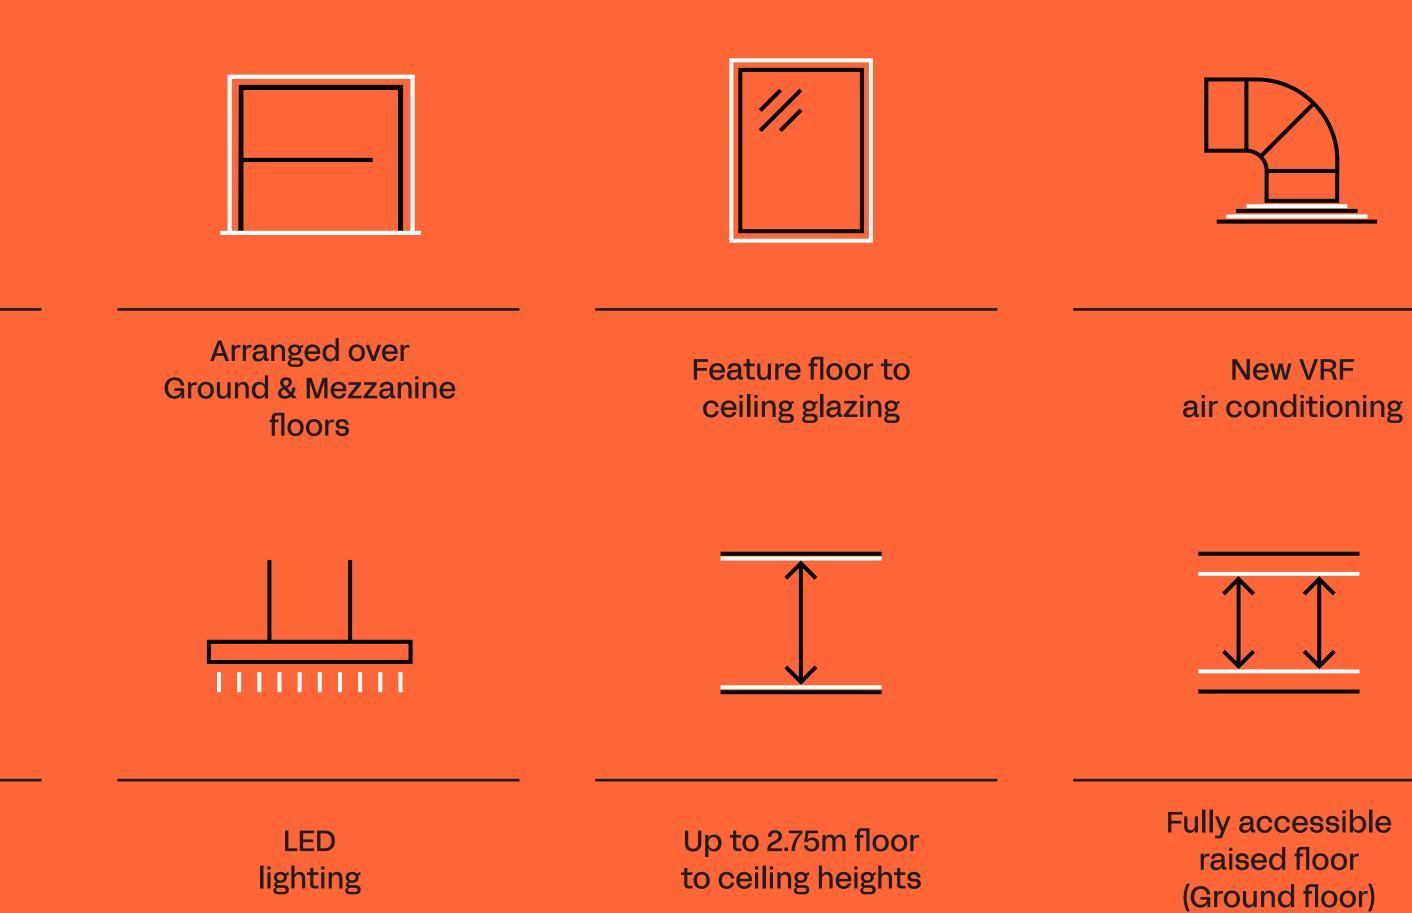

# A new point of

Arranged over Ground and Mezzanine floors, Spectra will provide a contemporary workspace designed for collaboration and productivity.