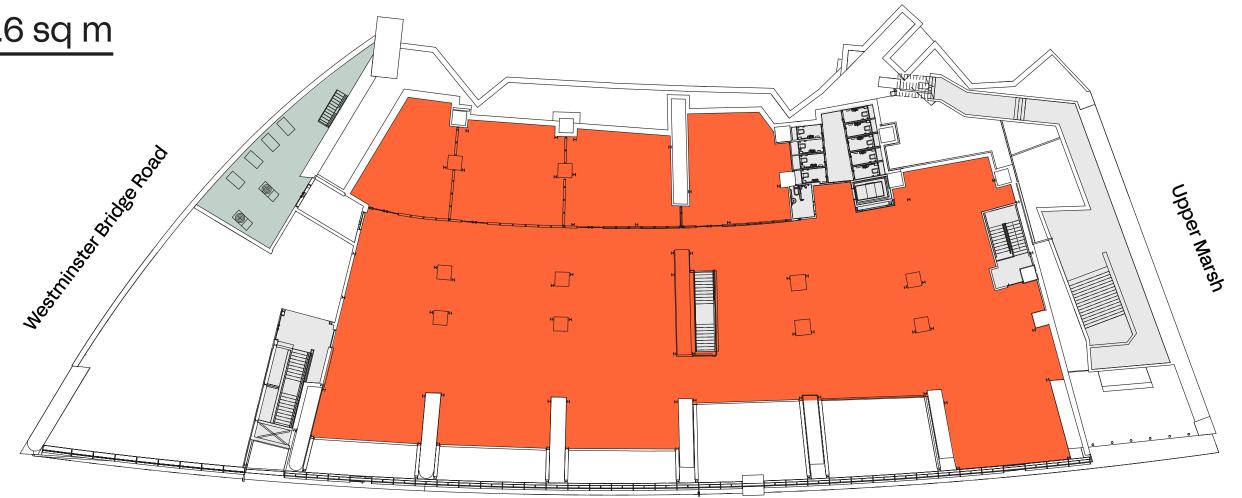

### Mezzanine Floor 12,299 sq m / 1,142.6 sq m

| Floor     | Sq m    | Sq ft  |
|-----------|---------|--------|
| Mezzanine | 1,142.6 | 12,299 |
| Ground    | 1,233.5 | 13,278 |
| Total     | 2,376.1 | 25,577 |

| 13,278 sq ft / | / 1,233.5 sq |
|----------------|--------------|
|----------------|--------------|

- Bike storage
- Lockers
- Plant
- Core

For indicative purposes only, not to scale.

Spectra