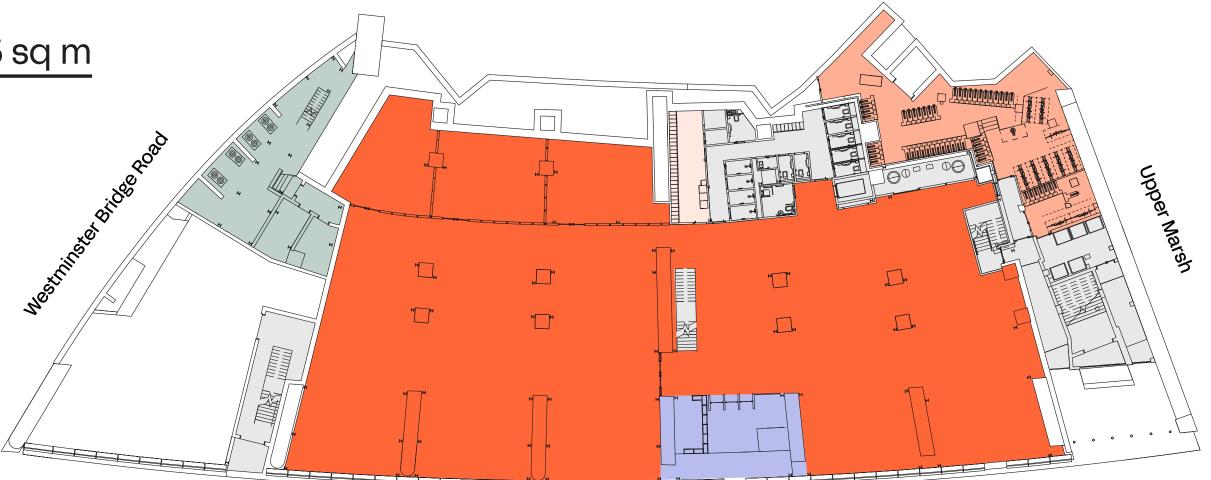

### Mezzanine Floor 12,299 sq m / 1,142.6 sq m

| Floor     | Sq m    | Sq ft  |
|-----------|---------|--------|
| Mezzanine | 1,142.6 | 12,299 |
| Ground    | 1,233.5 | 13,278 |
| Total     | 2,376.1 | 25,577 |

| 13,278 sq ft / | / 1,233.5 sq |
|----------------|--------------|
|----------------|--------------|

- Bike storage
- Lockers
- Plant
- Core

For indicative purposes only, not to scale.

Spectra