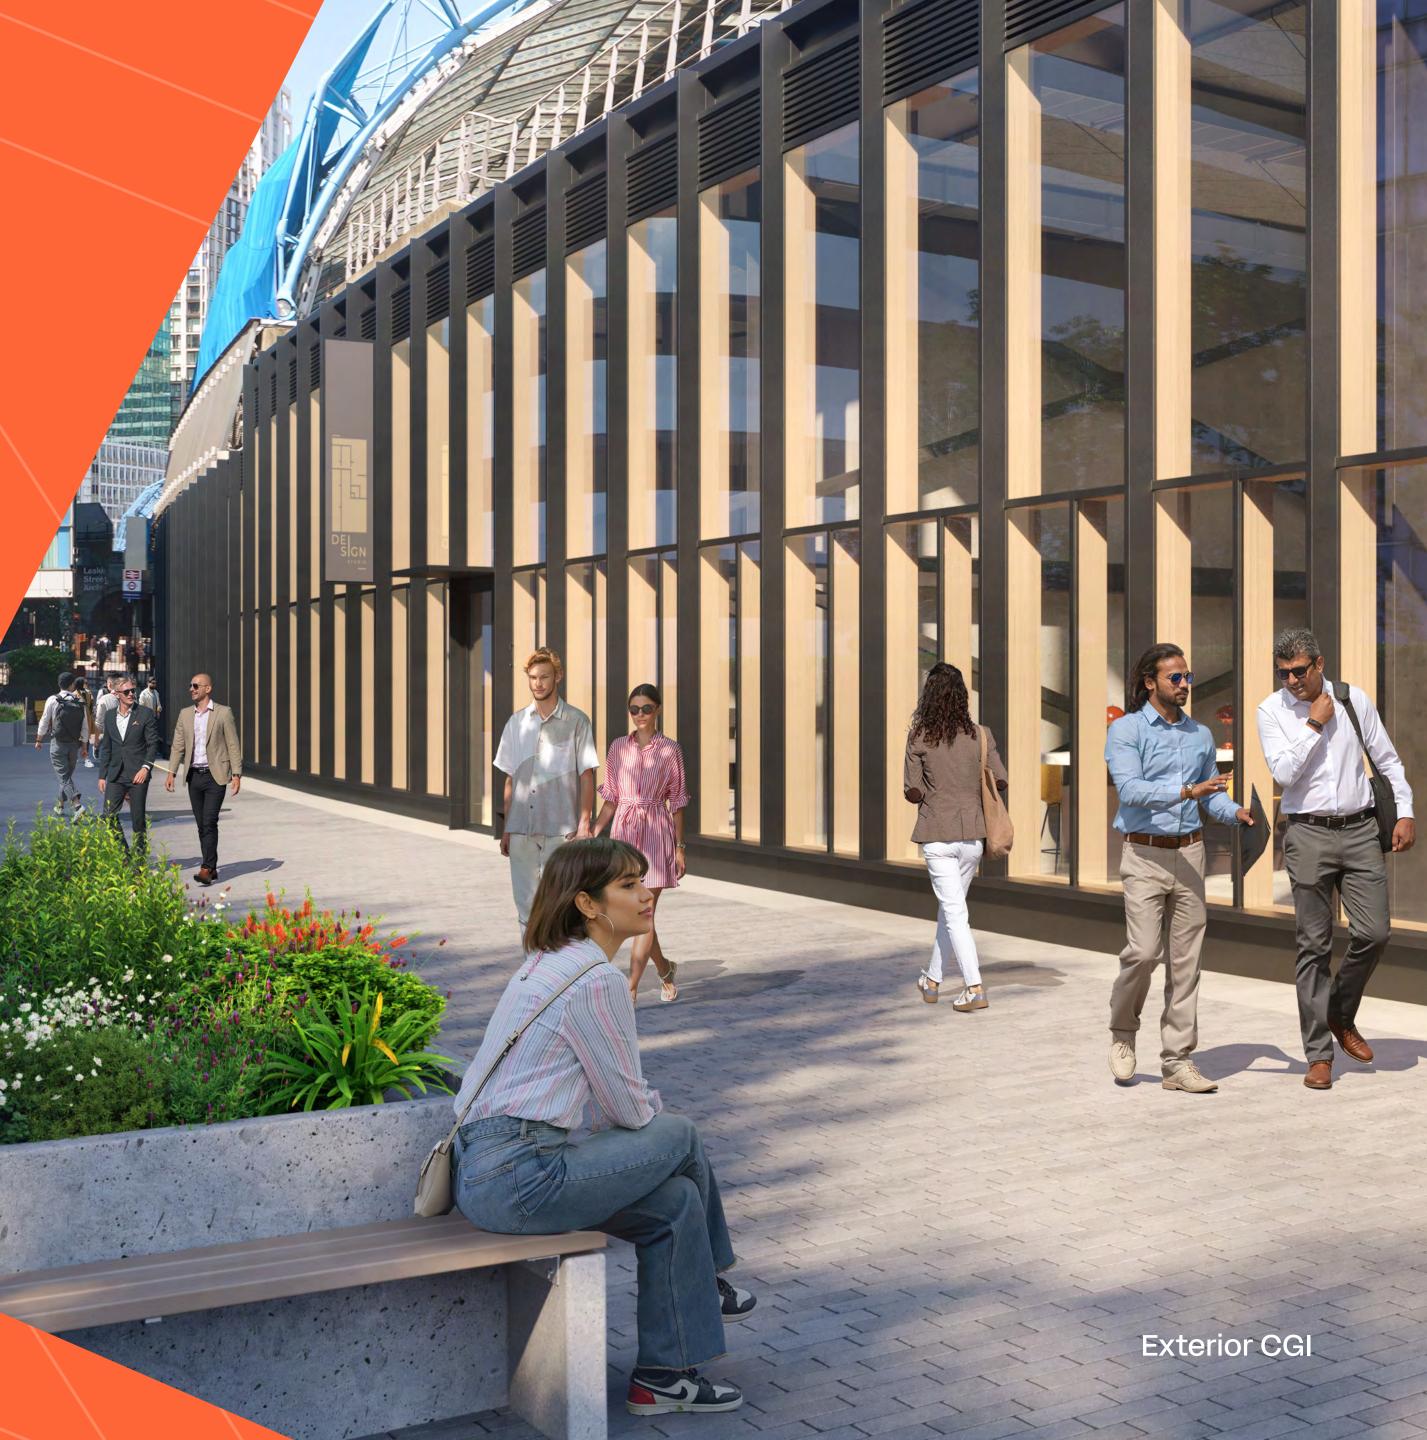

## Making light work

Spectra is the space for those who want to work differently, 25,500 sq ft of outstanding workspace, moments from Waterloo.

Spectra

Spectra benefits from an abundance of natural light on both ground and mezzanine floors, owing to a fully glazed external facade running down Royal Street.

## A different angle

**Prime location** adjacent to Waterloo Station

Self-contained HQ building

**Showers & WCs** 

Secure cycle store

Spectra

Considerately designed by AHMM, the new entrance could deliver a dedicated reception area, providing an impressive welcome to the space.