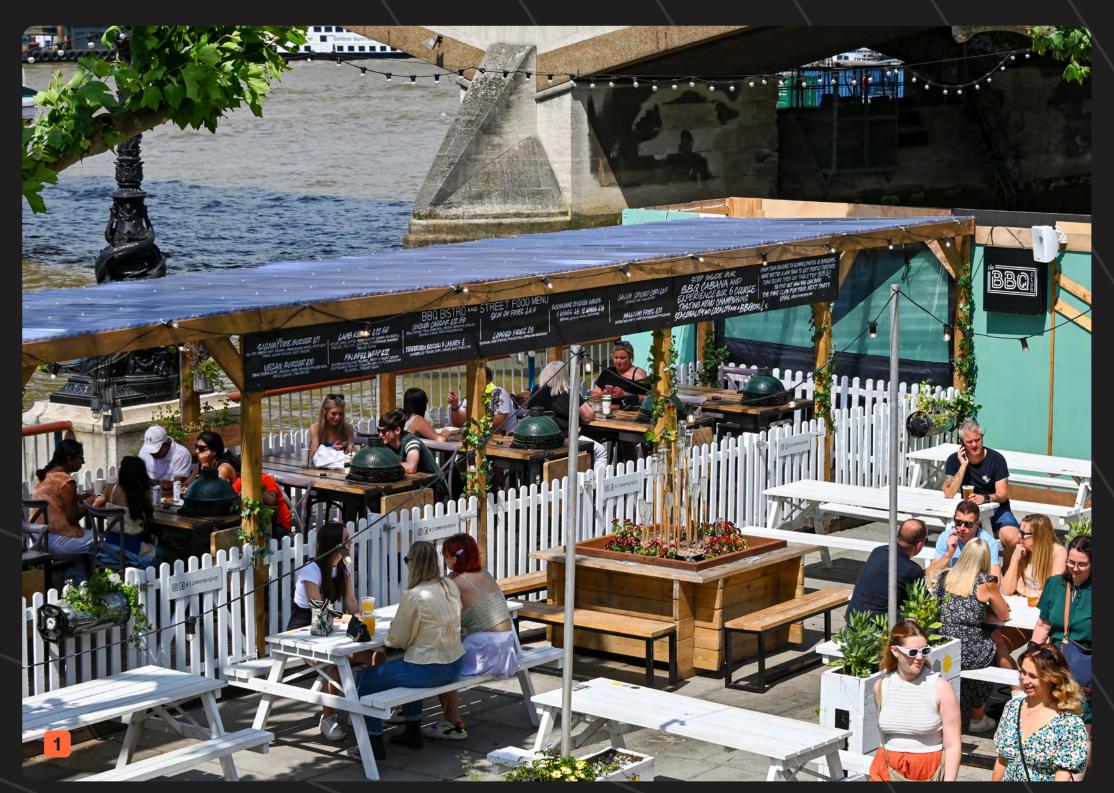

## Set the tone

A host of bars, restaurants and gyms are all within easy reach of Spectra, providing a host of choices throughout the working day.

#### **Bars / Pubs**

- 01 The Duke of Sussex
- 02 Bar @ 26 Leake St
- 03 Brewdog
- 04 St Stephen's
- 05 Le Champagne Bar
- 06 The Kings Arms
- 07 The White Hart
- 08 Mulberry Bush
- 09 Ev Bar
- **10** Tonight Josephine