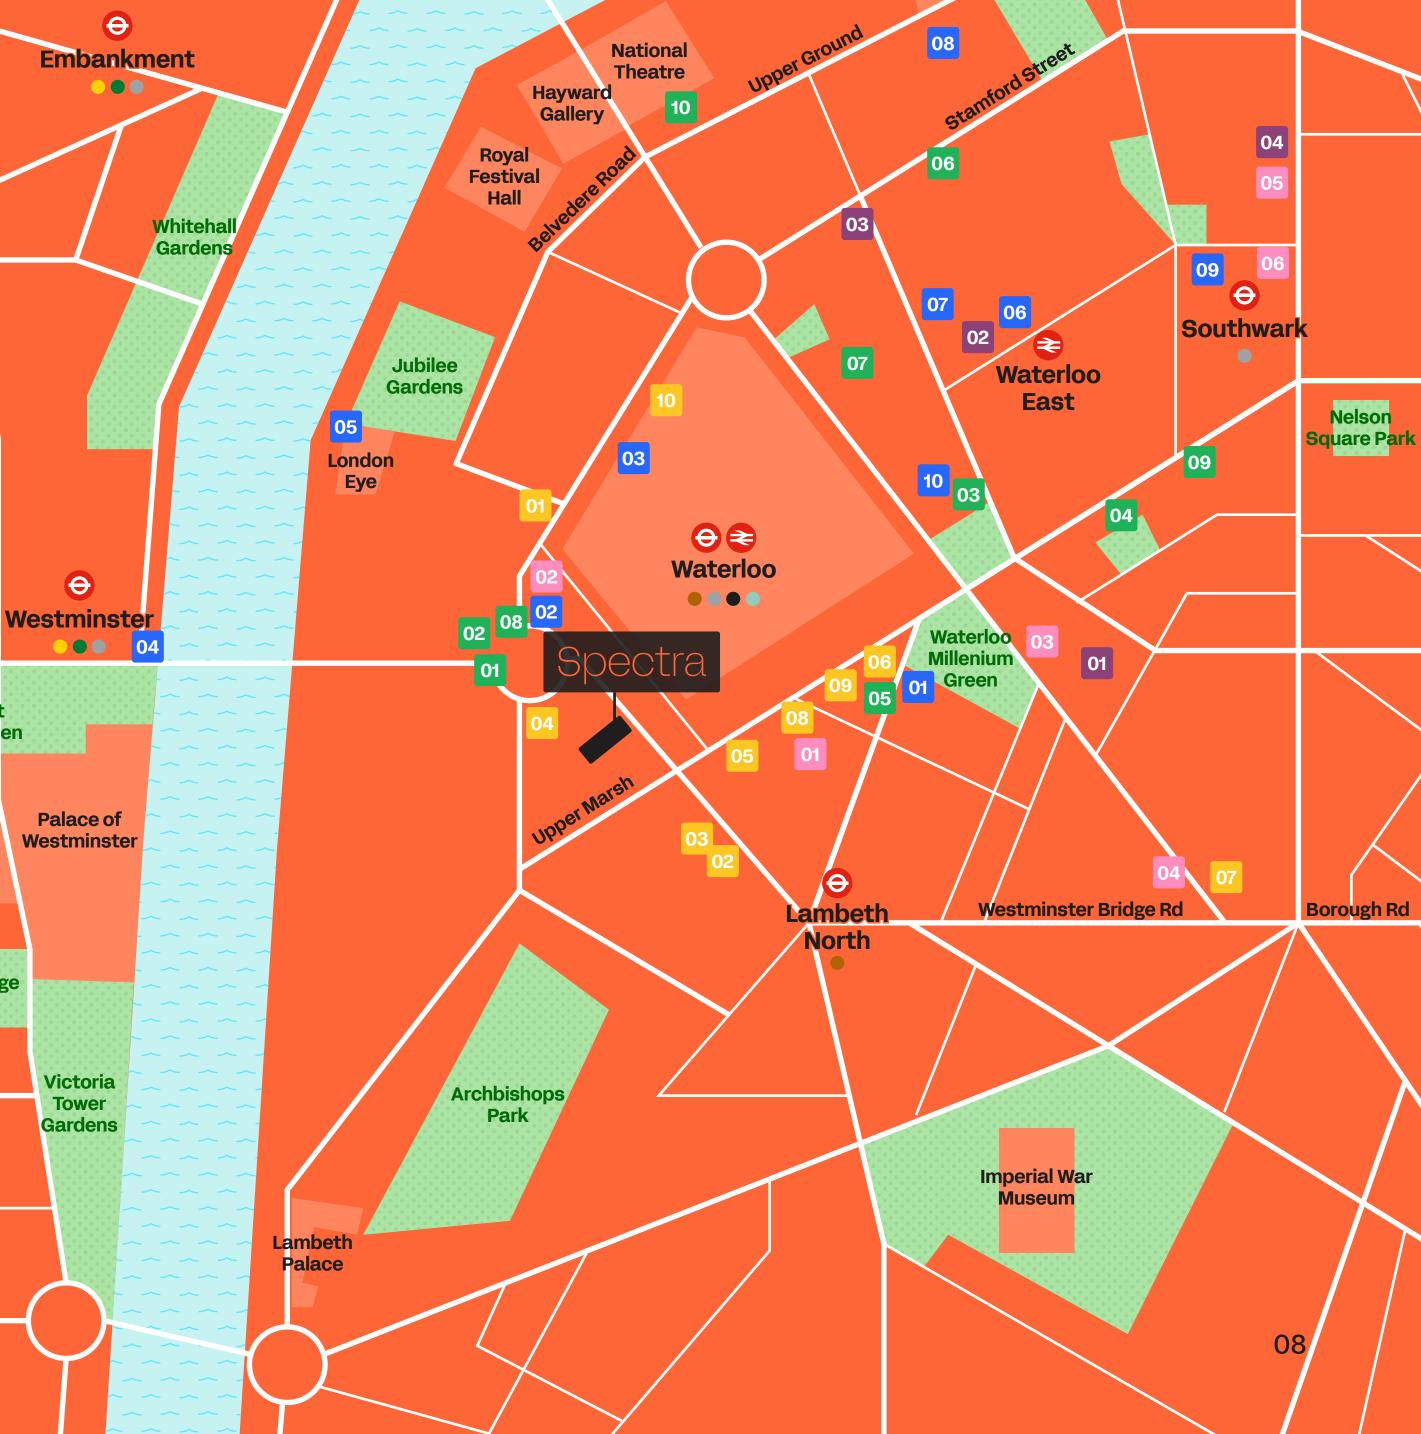

## Set the tone

A host of bars, restaurants and gyms are all within easy reach of Spectra, providing a host of choices throughout the working day.

#### Coffee

- 01 Gail's Bakery
- 02 The Travel Café
- 03 Sista Barista
- 04 Illy Café
- 05 Scootercaffe
- 06 Cafe del Marsh
- 07 Mama's Cafe
- 08 Little Bread Pedlar
- 09 Balance
- **10** Black Sheep Coffee

#### **Gyms**

- 01 The Gym Group
- 02 Pure Gym
- **03** King's Sports
- 04 Exerceo

Spectra

#### **Bars / Pubs**

- 01 The Duke of Sussex
- 02 Bar @ 26 Leake St
- 03 Brewdog
- 04 St Stephen's
- 05 Le Champagne Bar
- 06 The Kings Arms
- 07 The White Hart
- 08 Mulberry Bush
- 09 Ev Bar
- **10** Tonight Josephine

#### **Hotels**

- 01 NOX Waterloo
  02 Premier Inn
  03 Hampton by Hilton
  04 H10
  05 The Heyten
- 05 The Hoxton
- 06 Novotel

#### Restaurants

- 01 ICHI sushi
- 02 Hannah Japanese
- 03 Wahaca
- 04 Rosa's Thai
- 05 La Barca
- 06 Sticky Mango
- 07 Auberge
- 08 Brasserie Joël
- 09 Flat Iron
- 10 Lasdun