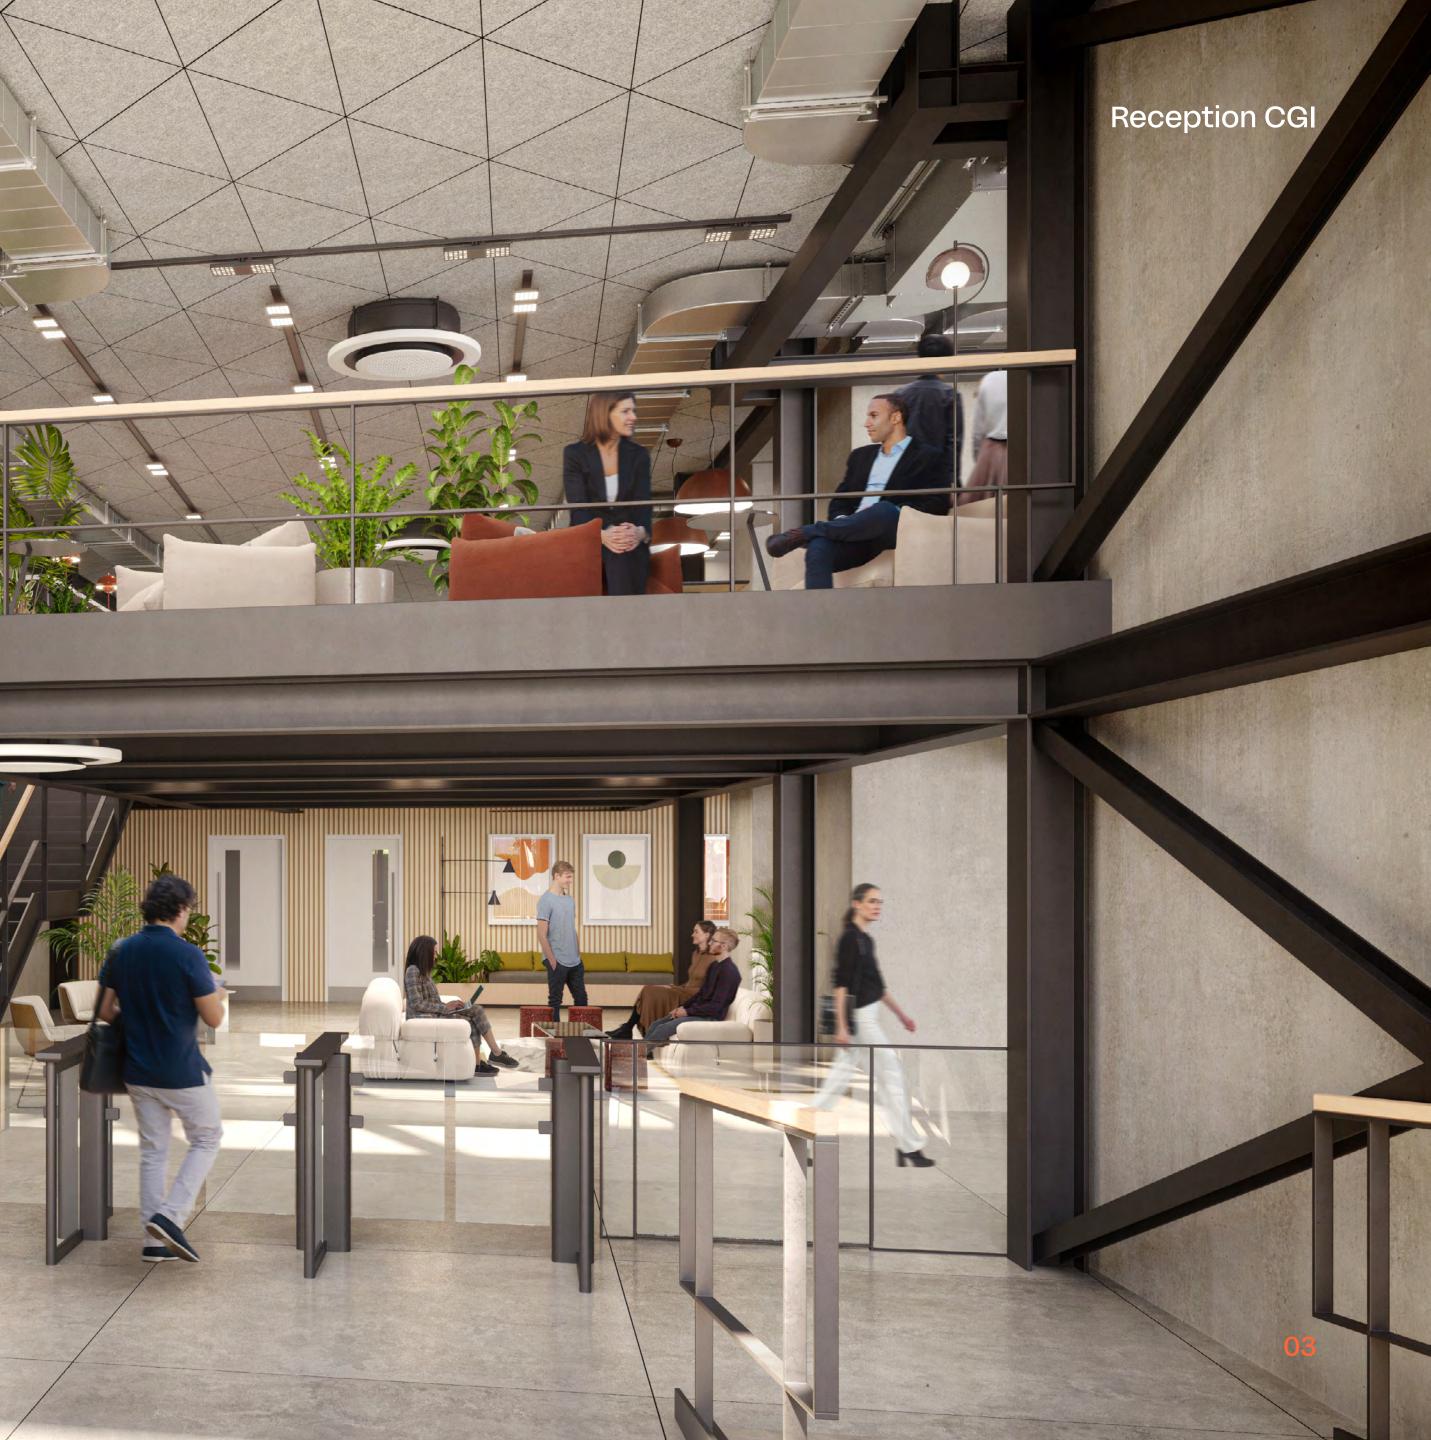

## A different angle

**Prime location** adjacent to Waterloo Station

Self-contained HQ building

**Showers & WCs** 

Secure cycle store

Spectra

Considerately designed by AHMM, the new entrance could deliver a dedicated reception area, providing an impressive welcome to the space.

# A new point of

Arranged over Ground and Mezzanine floors, Spectra will provide a contemporary workspace designed for collaboration and productivity.