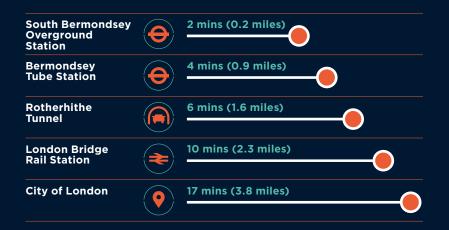

16

THEARCHCO.COM







### **LOCATION**

## THREE OPEN STORAGE SITES LOCATED IN CLOSE PROXIMITY TO ROTHERHITHE NEW ROAD.

These prime sites are situated off Jarrow Road, Bolina Road and Silwood Street offering unrivalled public and private transport links. Parts of the site are bound by South Bermondsey Overground, offering immediate travel links to London Bridge.

Vehicular access to the sites is also strong with Rotherhithe New Road located on the northern boundary connecting to the Old Kent Road, 0.6 miles to the West.

### **DESCRIPTION**



Prime London location



Strong transport links



Secure perimeter fenced plot



Available now



All lease lengths considered



**24/7** access



Open storage land and arches



Incoming
3 phase
power



Water/ drainage

## **DRIVE TIMES**





## LAND & ARCHES AT SILWOOD STREET, SE16 2AU

## **ACCOMMODATION**

| DESCRIPTION       | SQ FT  | SQ M  |
|-------------------|--------|-------|
| 32 ARCHES         | 26,259 | 2,440 |
| OPEN STORAGE LAND | 30,676 | 2,850 |
| TOTAL             | 56,935 | 5,290 |

## DESCRIPTION/ SPECIFICATION

Self-contained and fenced site with gated access off Silwood Street. The site comprises 32 open arches with storage land within the middle of the site. The site benefits from 3 phase power, water and capped foul drainage.





THEARCHCO.COM

///trial.shark.never

# LAND & ARCHES AT BOLINA ROAD, SE16 3LL

### **ACCOMMODATION**

| DESCRIPTION       | SQ FT  | SQ M  |
|-------------------|--------|-------|
| 9 ARCHES          | 10,296 | 957   |
| OPEN STORAGE LAND | 71,438 | 6,637 |
| TOTAL