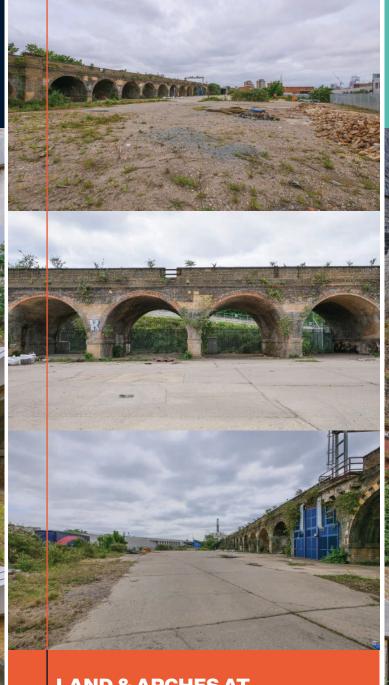

## LAND & ARCHES AT SILWOOD STREET, SE16 2AU

## DESCRIPTION/ SPECIFICATION

Self-contained and fenced site with gated access off Silwood Street. The site comprises 32 open arches with storage land within the middle of the site. The site benefits from 3 phase power, water and capped foul drainage.