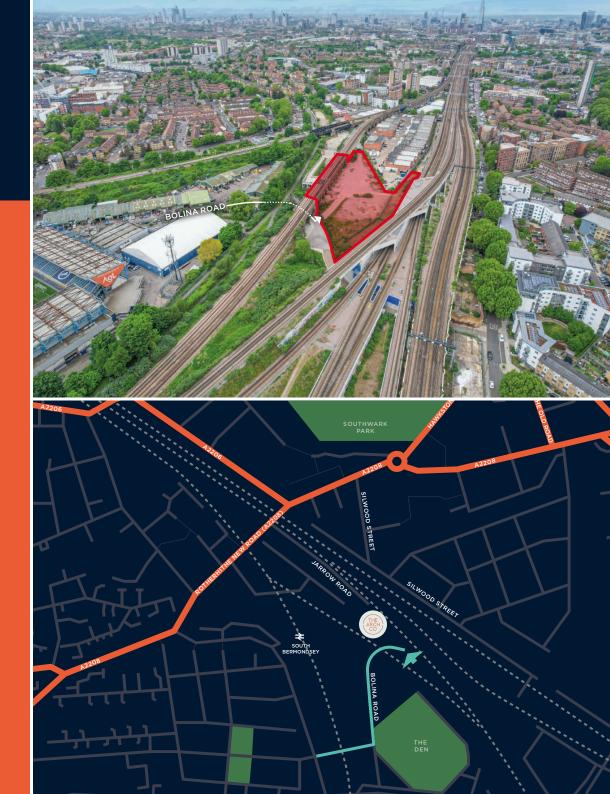

# LAND & ARCHES AT BOLINA ROAD, SE16 3LL

### **ACCOMMODATION**

| DESCRIPTION       | SQ FT  | SQ M  |
|-------------------|--------|-------|
| 9 ARCHES          | 10,296 | 957   |
| OPEN STORAGE LAND | 71,438 | 6,637 |
| TOTAL             | 81,734 | 7,594 |

## DESCRIPTION/ SPECIFICATION

Self-contained and fenced site with gated access off Bolina Road. The site comprises 9 open arches with storage land. The site benefits from 3 phase power, water and capped foul drainage.