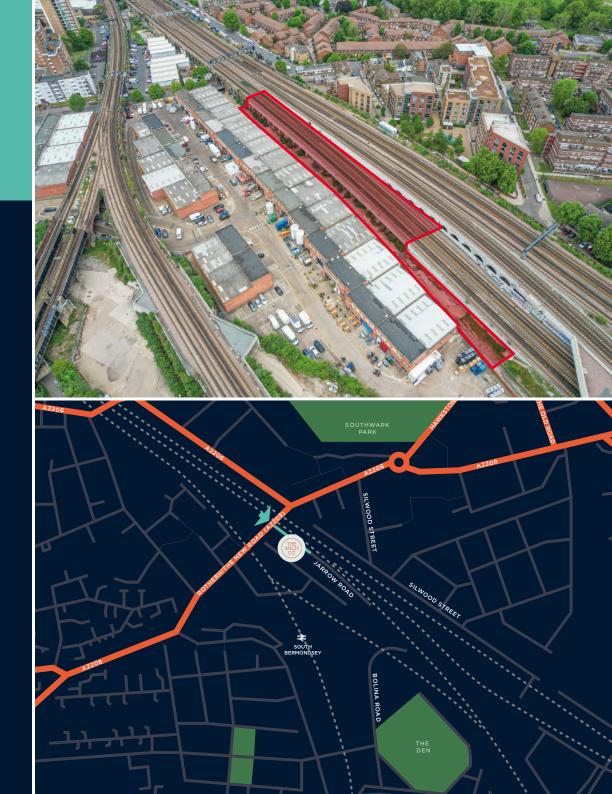

## LAND & ARCHES AT SILWOOD STREET, SE16 2AU

## **ACCOMMODATION**

| DESCRIPTION       | SQ FT  | SQ M  |
|-------------------|--------|-------|
| 32 ARCHES         | 26,259 | 2,440 |
| OPEN STORAGE LAND | 30,676 | 2,850 |
| TOTAL             | 56,935 | 5,290 |

## DESCRIPTION/ SPECIFICATION

Self-contained and fenced site with gated access off Silwood Street. The site comprises 32 open arches with storage land within the middle of the site. The site benefits from 3 phase power, water and capped foul drainage.