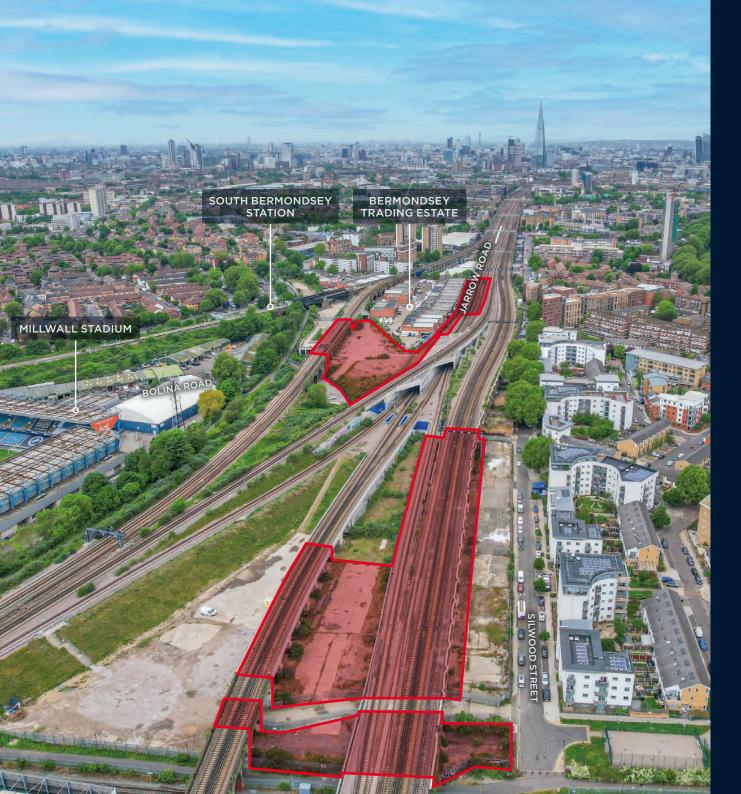

## THREE OPEN STORAGE SITES LOCATED IN CLOSE PROXIMITY TO ROTHERHITHE NEW ROAD.

These prime sites are situated off Jarrow Road, Bolina Road and Silwood Street offering unrivalled public and private transport links. Parts of the site are bound by South Bermondsey Overground, offering immediate travel links to London Bridge.

Vehicular access to the sites is also strong with Rotherhithe New Road located on the northern boundary connecting to the Old Kent Road, 0.6 miles to the West.