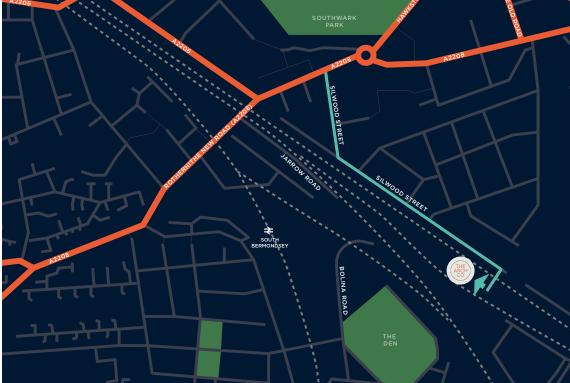

## THREE OPEN STORAGE SITES LOCATED IN CLOSE PROXIMITY TO ROTHERHITHE NEW ROAD.

These prime sites are situated off Jarrow Road, Bolina Road and Silwood Street offering unrivalled public and private transport links. Parts of the site are bound by South Bermondsey Overground, offering immediate travel links to London Bridge.

Vehicular access to the sites is also strong with Rotherhithe New Road located on the northern boundary connecting to the Old Kent Road, 0.6 miles to the West.