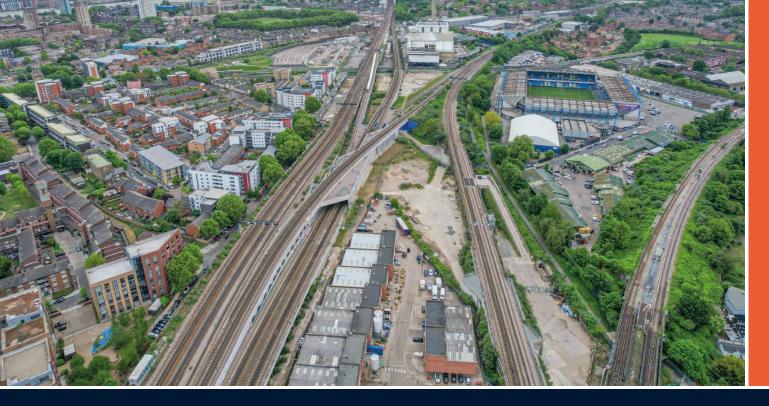

## THREE OPEN STORAGE SITES LOCATED IN CLOSE PROXIMITY TO ROTHERHITHE NEW ROAD.

These prime sites are situated off Jarrow Road, Bolina Road and Silwood Street offering unrivalled public and private transport links. Parts of the site are bound by South Bermondsey Overground, offering immediate travel links to London Bridge.

Vehicular access to the sites is also strong with Rotherhithe New Road located on the northern boundary connecting to the Old Kent Road, 0.6 miles to the West.