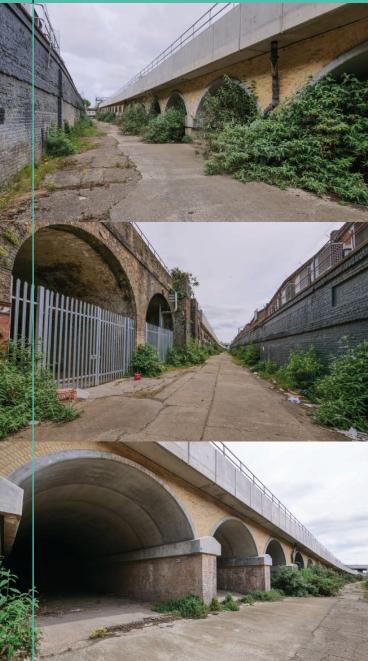

# LAND & ARCHES AT BOLINA ROAD, SE16 3LL

## DESCRIPTION/ SPECIFICATION

Self-contained and fenced site with gated access off Bolina Road. The site comprises 9 open arches with storage land. The site benefits from 3 phase power, water and capped foul drainage.

## LAND & ARCHES AT JARROW ROAD, SE16 3EH

## DESCRIPTION/ SPECIFICATION

Self-contained with gated access immediately off Rotherhithe New Road. The site comprises 23 arches with a parcel of open storage land on Jarrow Road. The Arches along Jarrow Road comprise a mix of heights from c.2.5m to c.5.5m to the crown of the arch.