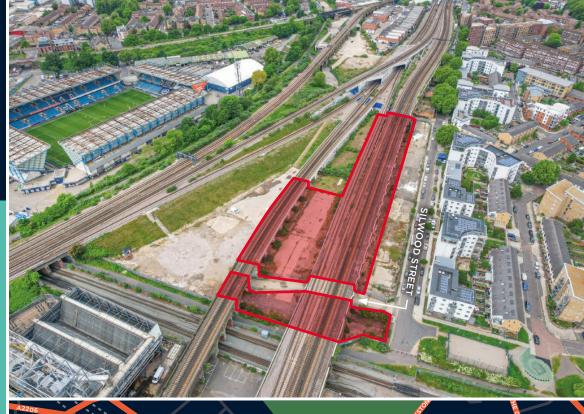

## LAND & ARCHES AT SILWOOD STREET, SE16 2AU

## DESCRIPTION/ SPECIFICATION

Self-contained and fenced site with gated access off Silwood Street. The site comprises 32 open arches with storage land within the middle of the site. The site benefits from 3 phase power, water and capped foul drainage.