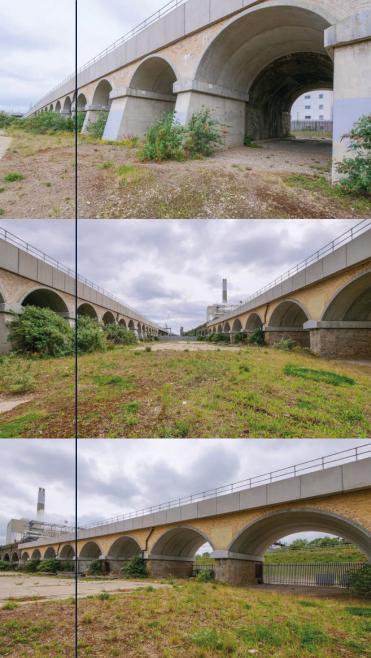

## LAND & ARCHES AT JARROW ROAD, SE16 3EH

## **ACCOMMODATION**

| DESCRIPTION       | SQ FT  | SQ M  |
|-------------------|--------|-------|
| 23 ARCHES         | 24,007 | 2,231 |
| OPEN STORAGE LAND | 12,480 | 1,160 |
| TOTAL             | 36,487 | 3,391 |

## DESCRIPTION/ SPECIFICATION

Self-contained with gated access immediately off Rotherhithe New Road. The site comprises 23 arches with a parcel of open storage land on Jarrow Road. The Arches along Jarrow Road comprise a mix of heights from c.2.5m to c.5.5m to the crown of the arch.