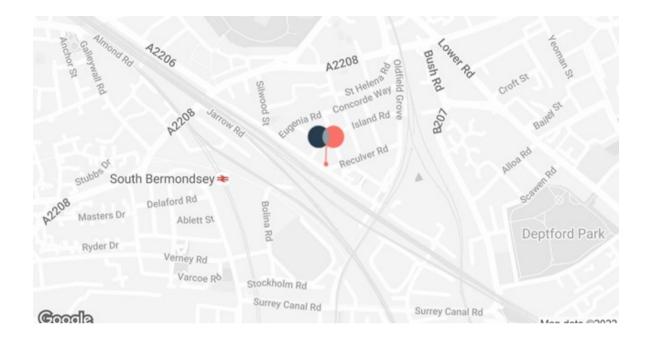

#### 3 OPEN STORAGE PLOTS/ARCHES AVAILABLE NOW

These prime sites are situated off Jarrow Road, Bolina Road and Silwood Street offering unrivalled public and private transport links.

Parts of the site are bound by South Bermondsey Overground, offering immediate travel links to London Bridge.

Vehicular access to the sites is also strong with Rotherhithe New Road located on the northern boundary connecting to the Old Kent Road, 0.6 miles to the West.