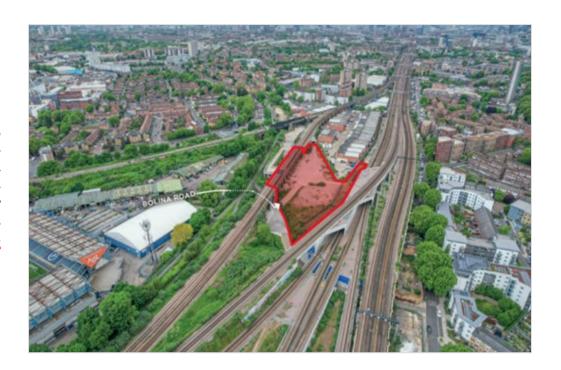

# Accomodation

| Floor                                      | Availability | Area (sq ft) |
|--------------------------------------------|--------------|--------------|
| Land & 32 Open Arches at<br>Silwood Street | Available    | 56,935       |
| Land & 9 Open Arches at<br>Bolina Road     | Available    | 81,734       |
| Land & 23 Open Arches at Jarrow Road       | Available    | 36,487       |
| TOTAL                                      |              | 175,156      |

#### 3 OPEN STORAGE PLOTS/ARCHES AVAILABLE NOW

These prime sites are situated off Jarrow Road, Bolina Road and Silwood Street offering unrivalled public and private transport links.

Parts of the site are bound by South Bermondsey Overground, offering immediate travel links to London Bridge.