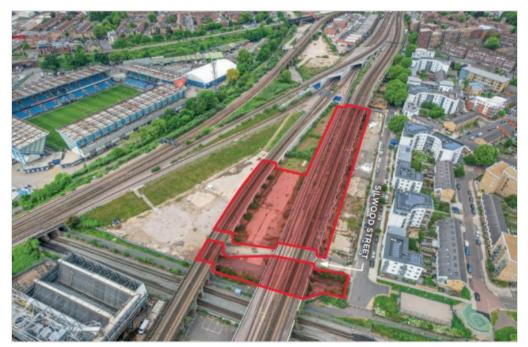

# Accomodation

| Floor                                      | Availability | Area (sq ft) |
|--------------------------------------------|--------------|--------------|
| Land & 32 Open Arches at<br>Silwood Street | Available    | 56,935       |
| Land & 9 Open Arches at<br>Bolina Road     | Available    | 81,734       |
| Land & 23 Open Arches at Jarrow Road       | Available    | 36,487       |
| TOTAL                                      |              | 175,156      |

#### 3 OPEN STORAGE PLOTS/ARCHES AVAILABLE NOW

These prime sites are situated off Jarrow Road, Bolina Road and Silwood Street offering unrivalled public and private transport links.

Parts of the site are bound by South Bermondsey Overground, offering immediate travel links to London Bridge.