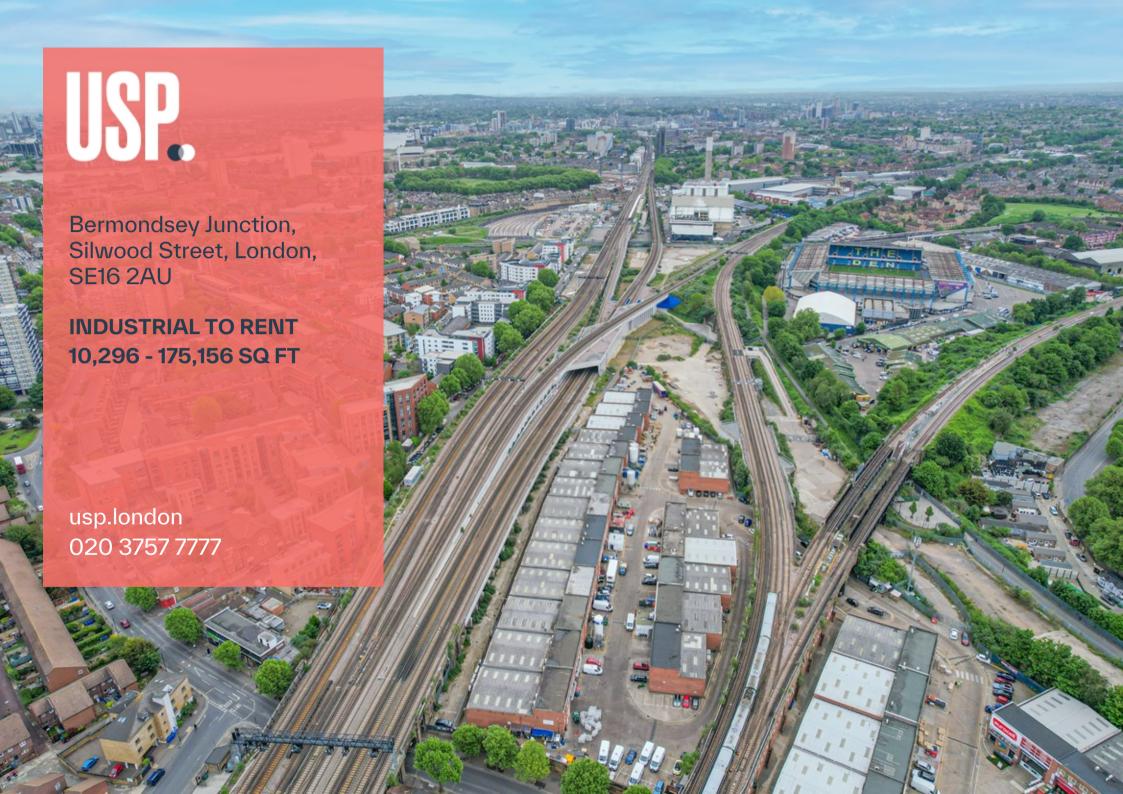

### **Description**

#### 3 OPEN STORAGE PLOTS/ARCHES AVAILABLE NOW

These prime sites are situated off Jarrow Road, Bolina Road and Silwood Street offering unrivalled public and private transport links.

Parts of the site are bound by South Bermondsey Overground, offering immediate travel links to London Bridge.

Vehicular access to the sites is also strong with Rotherhithe New Road located on the northern boundary connecting to the Old Kent Road, 0.6 miles to the West.