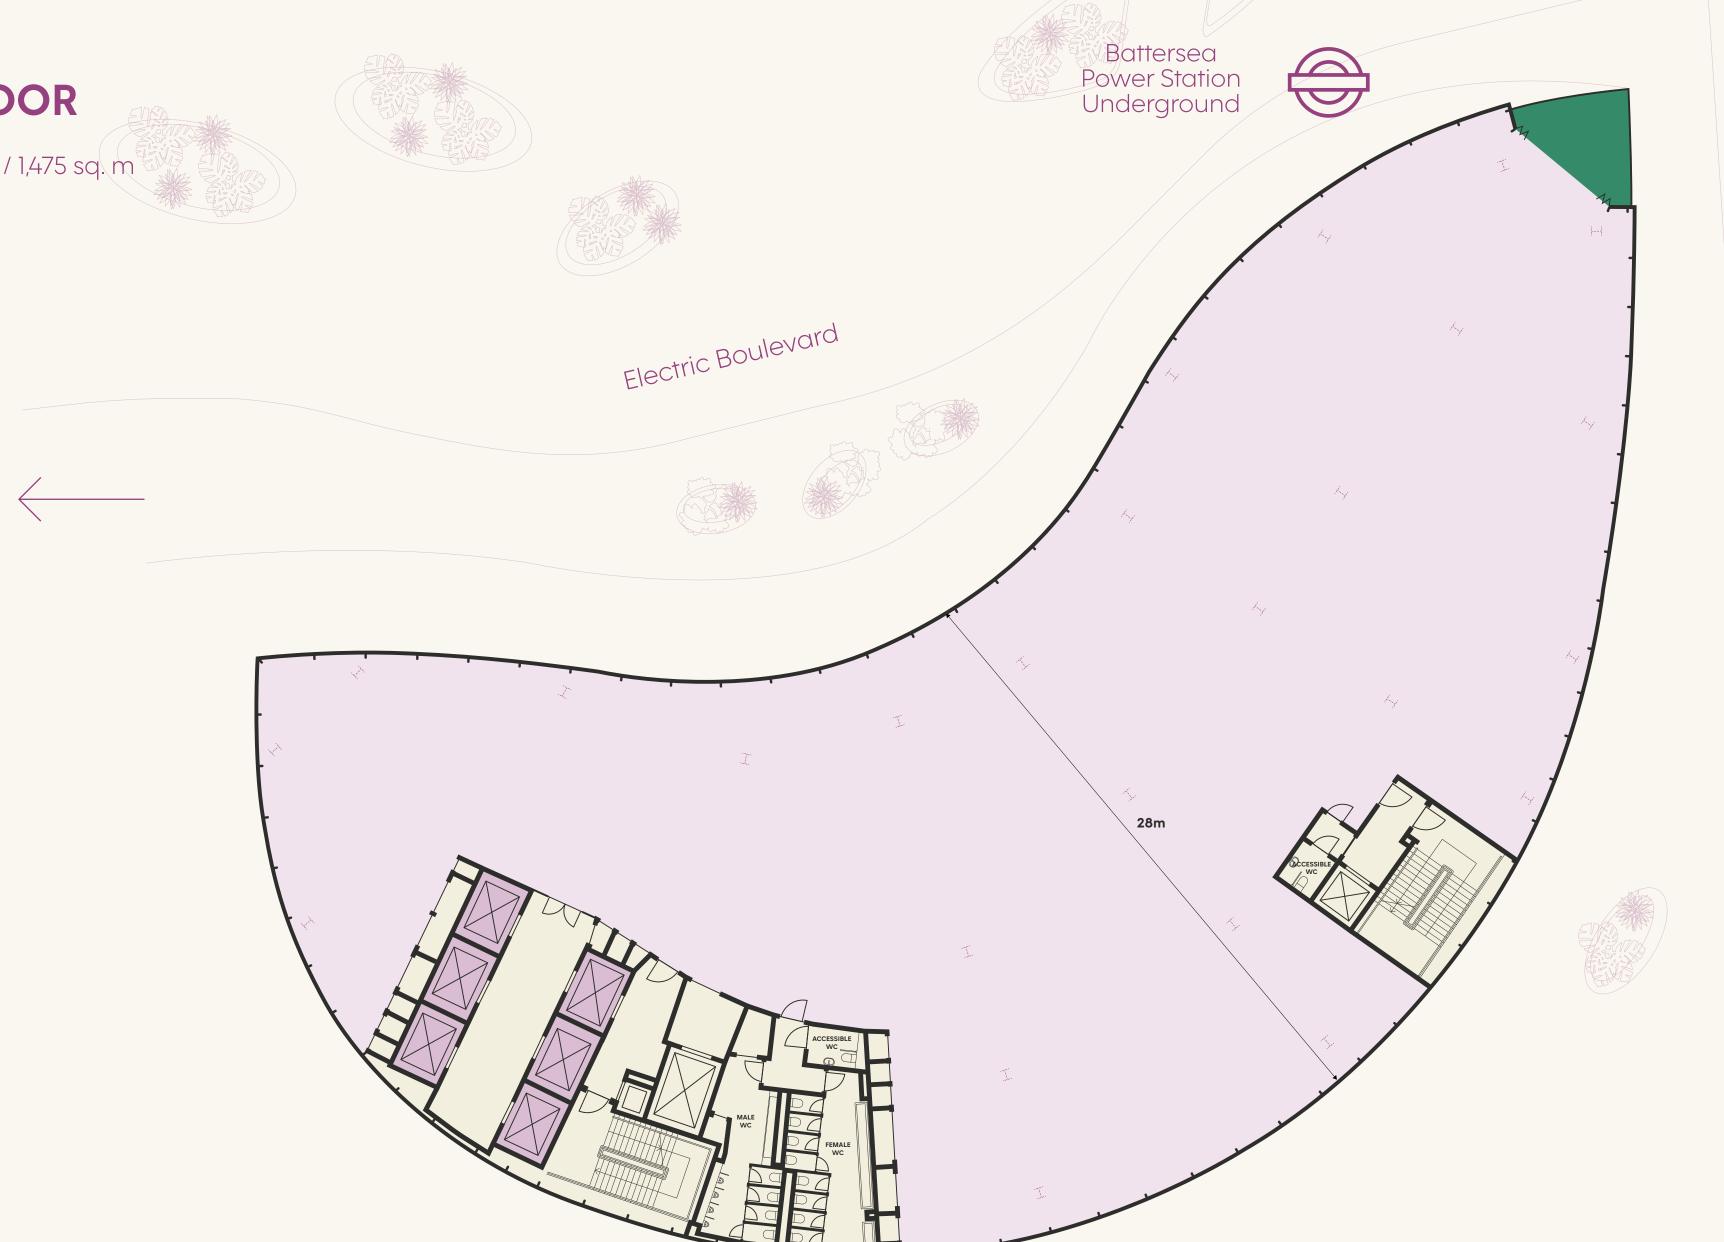

# **TYPICAL FLOOR**

Floor Area: 15,881 sq. ft / 1,475 sq. m Terrace: 187 sq. ft

Battersea Power Station

Battersea Park Road

For indicative purposes, not to scale.