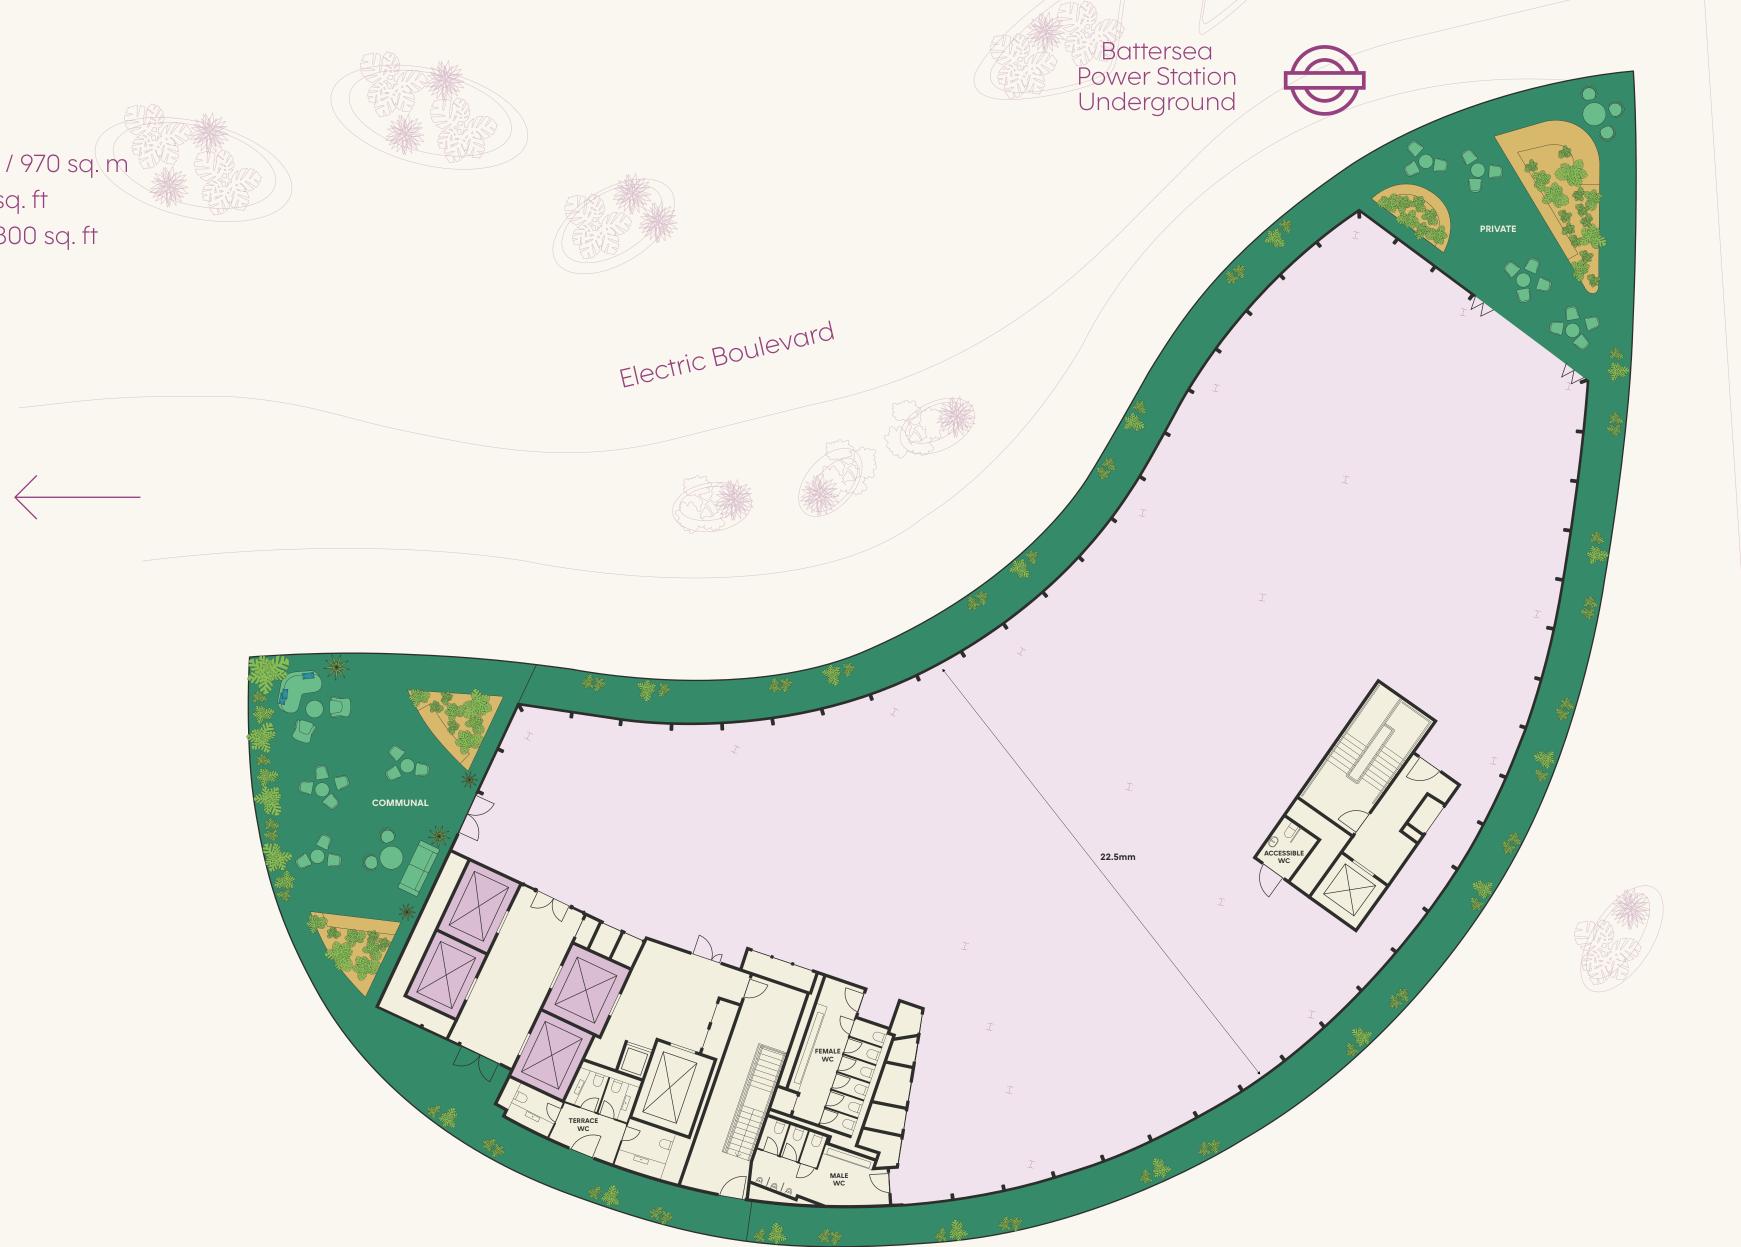

# **TOP FLOOR**

Floor Area: 10,445 sq. ft / 970 sq. m<sup>2</sup> Private Terrace: 3,350 sq. ft Communal Terrace: 1,800 sq. ft

Battersea Power Station

Battersea Park Road

Office Core Terrace Passenger Lift  $\checkmark$ 

For indicative purposes, not to scale.