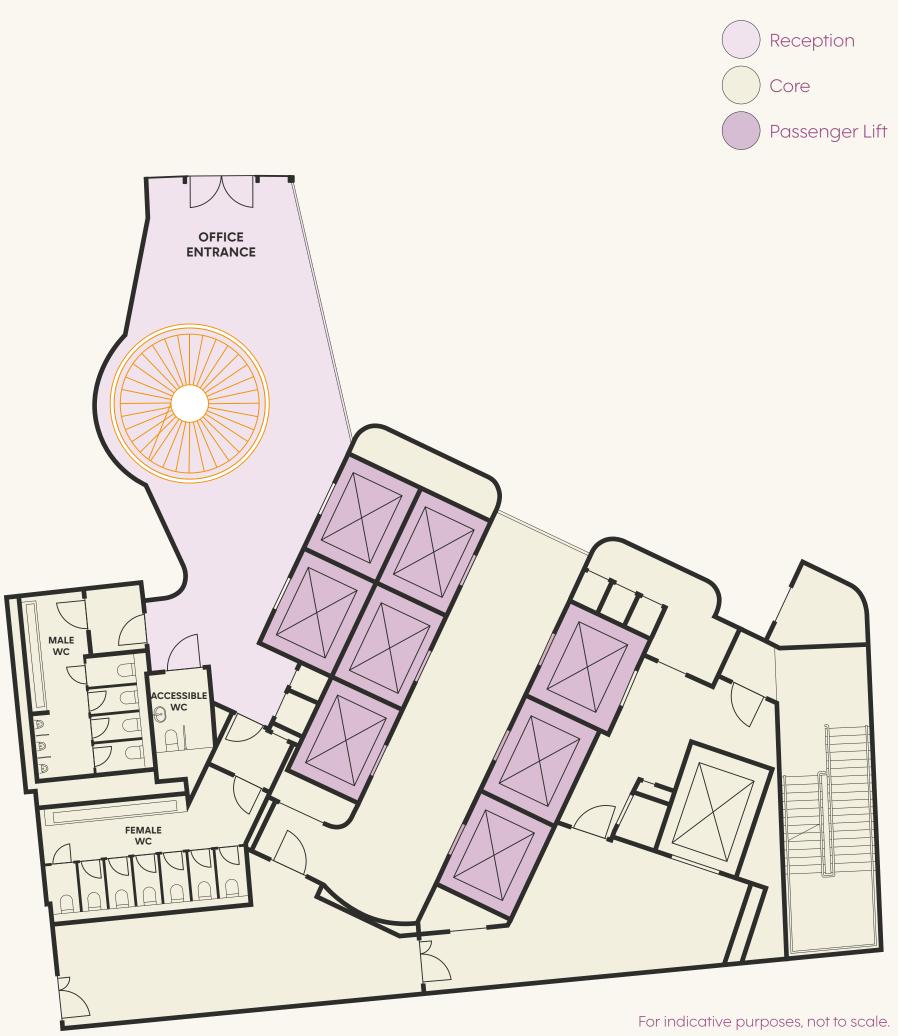

### **RECEPTION** (Upper Ground Floor)

Floor Area: 883 sq. ft / 82 sq. m

For indicative purposes, not to scale.