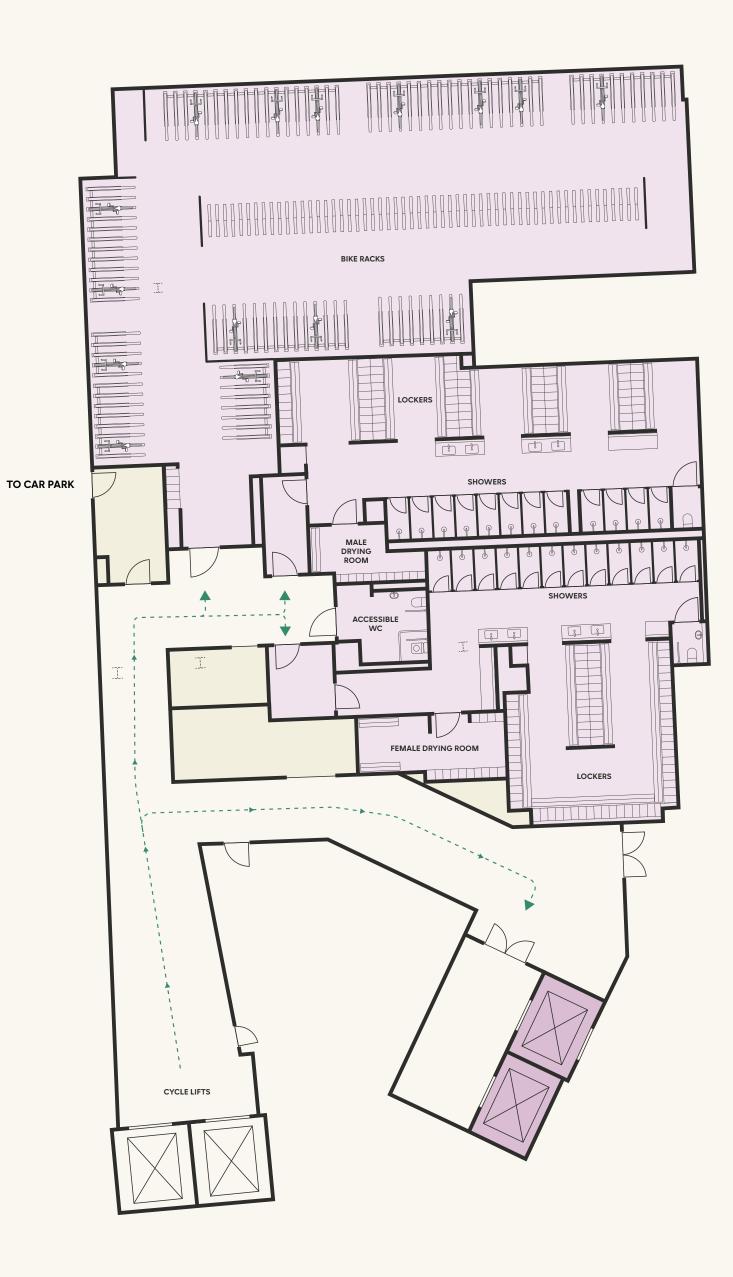

## **END OF JOURNEY FACILITIES**

Cycle Racks - 319 Lockers - 325 Showers - 24 Male & Female drying rooms e-bike charging points Secure car parking spaces - 26

For indicative purposes, not to scale.