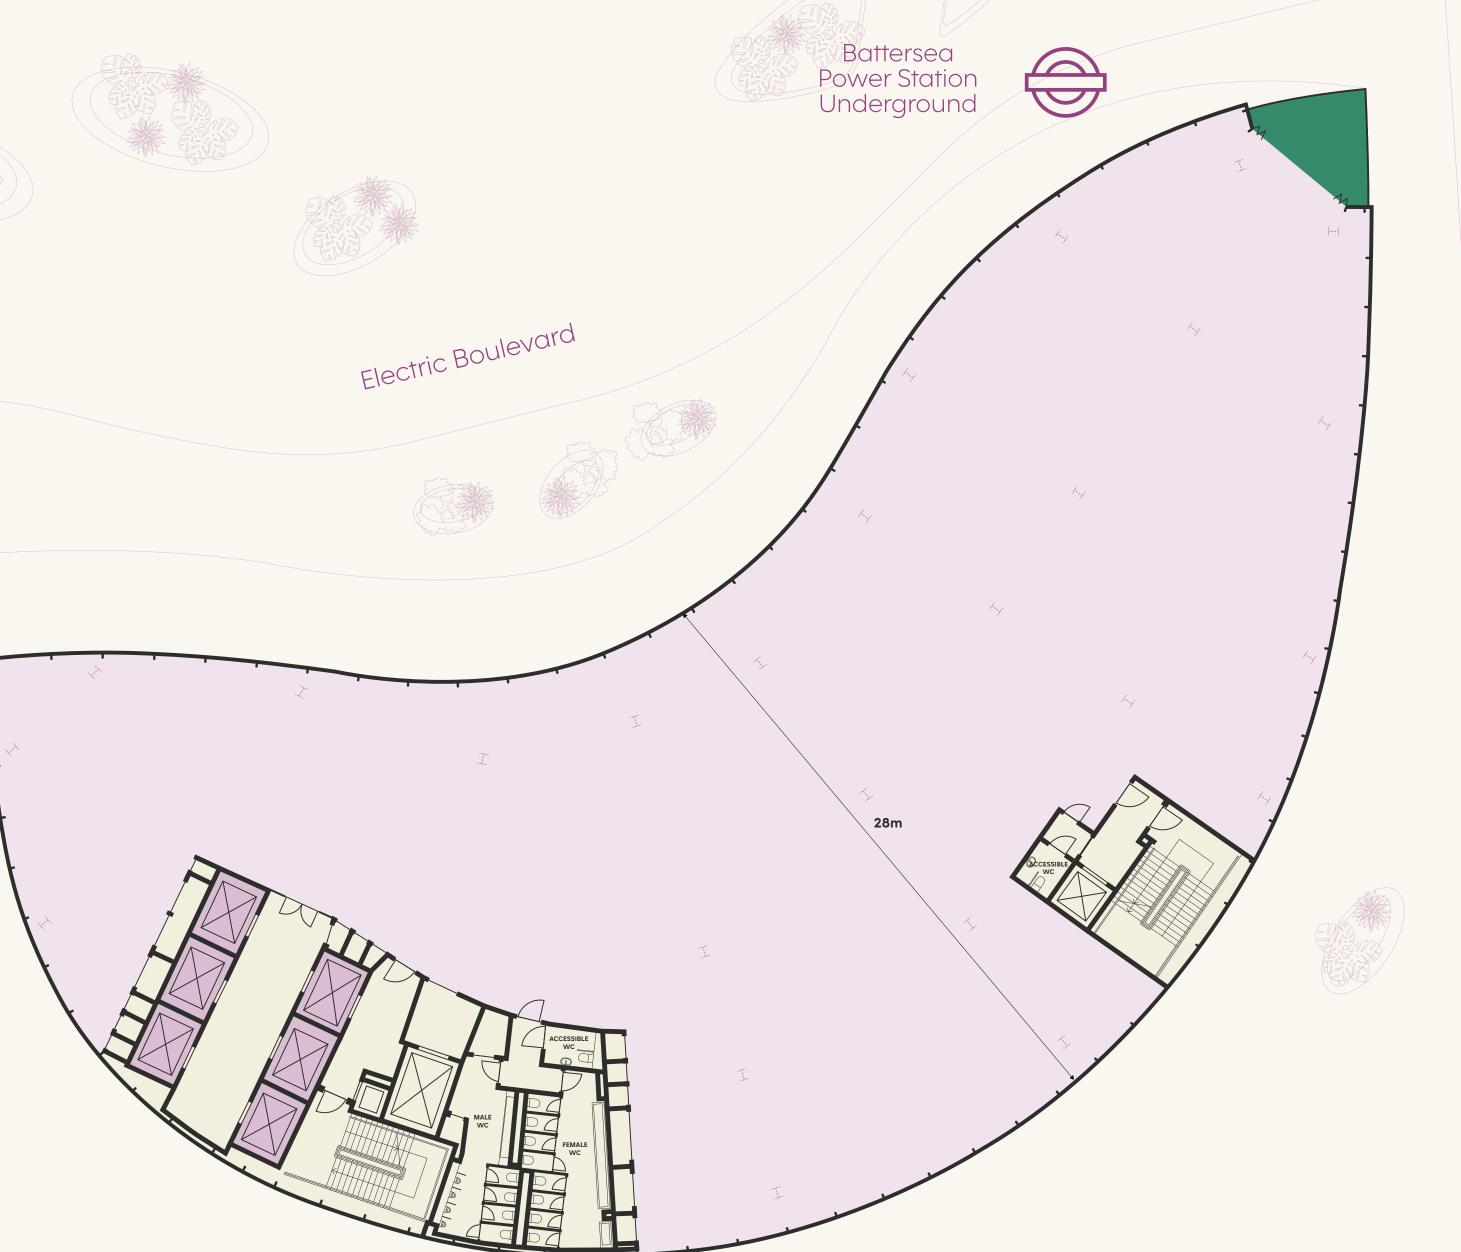

# **TOP FLOOR**

Floor Area: 10,445 sq. ft / 970 sq. m<sup>2</sup> Private Terrace: 3,350 sq. ft Communal Terrace: 1,800 sq. ft

Battersea Power Station

Battersea Park Road

Office Core Terrace Passenger Lift  $\checkmark$ 

For indicative purposes, not to scale.