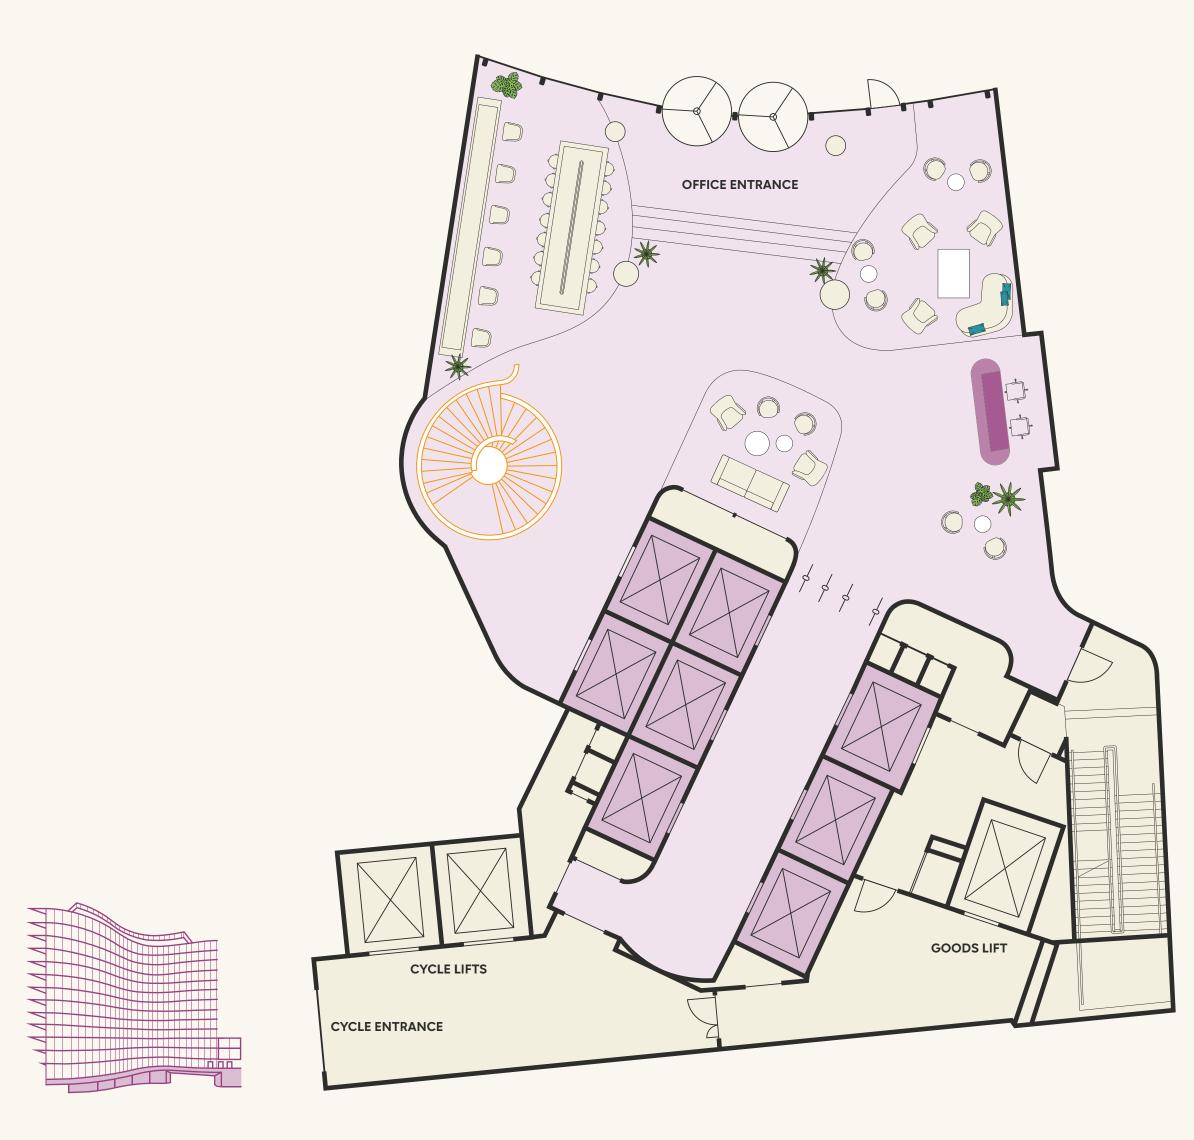

#### **RECEPTION** (Ground Floor)

Floor Area: 3,627 sq. ft / 337 sq. m

## **END OF JOURNEY FACILITIES**

Cycle Racks - 319 Lockers - 325 Showers - 24 Male & Female drying rooms e-bike charging points Secure car parking spaces - 26

For indicative purposes, not to scale.