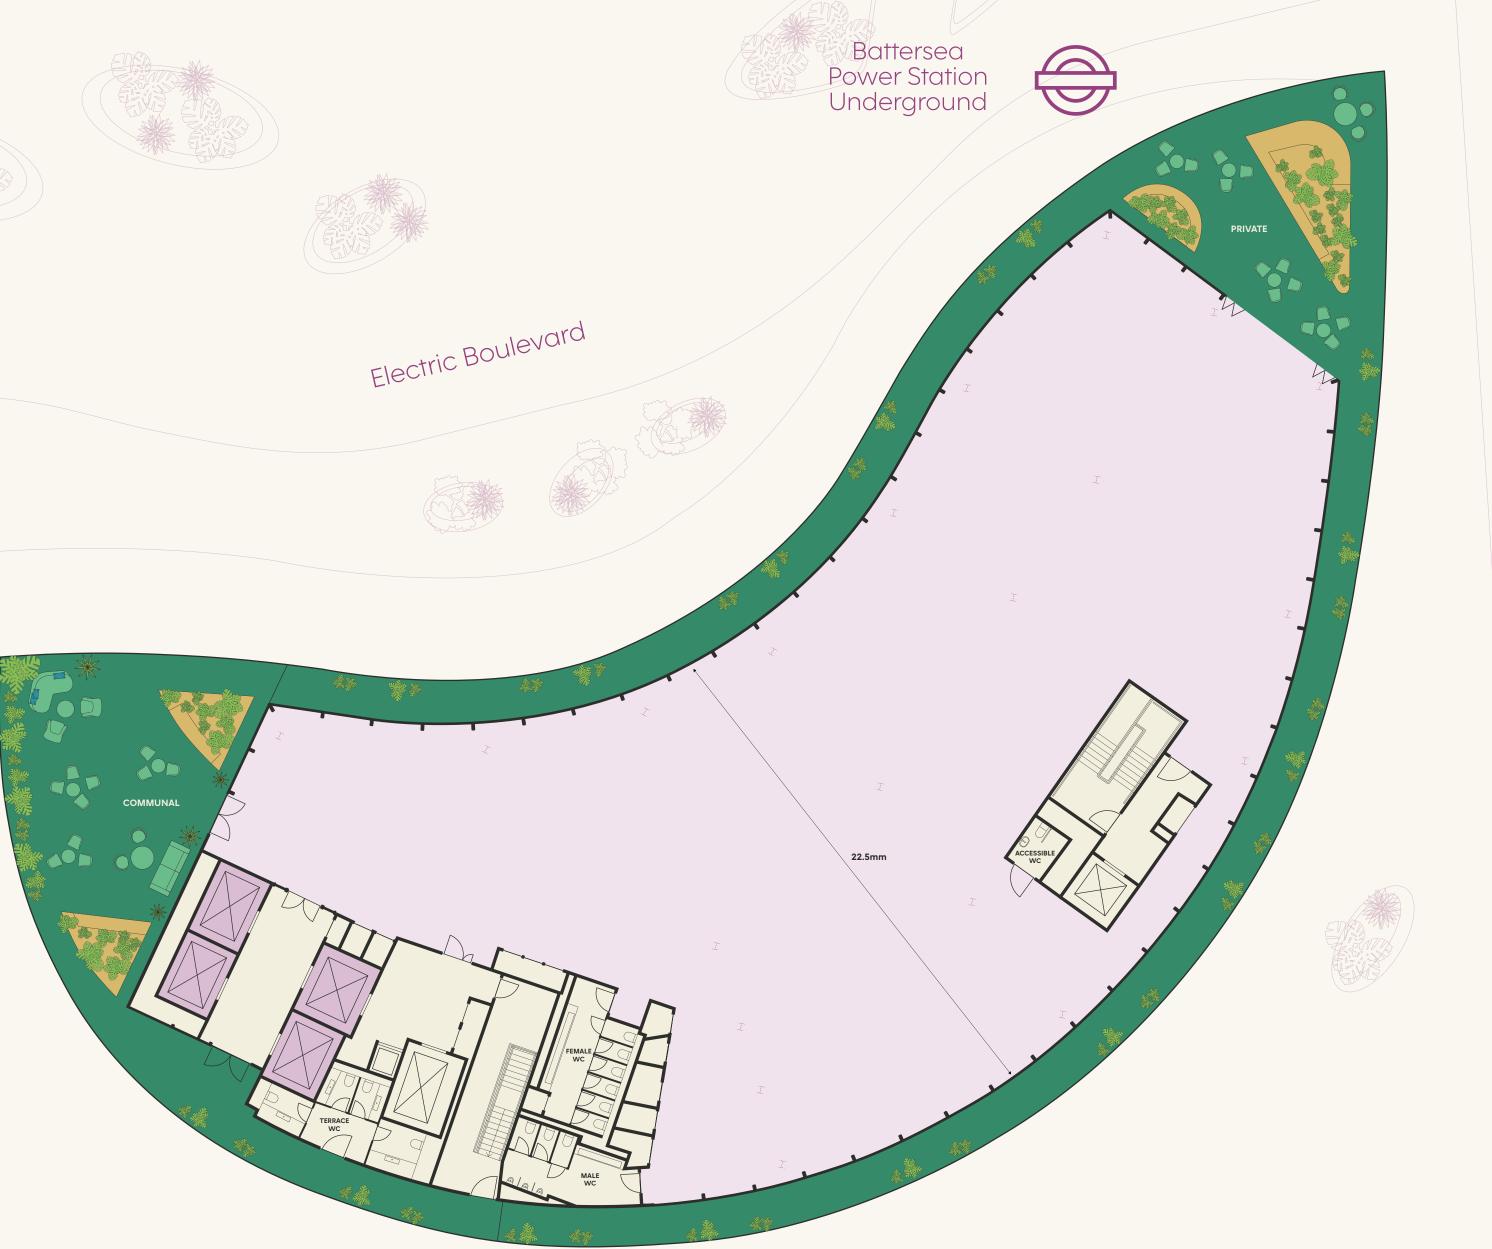

# **TOP FLOOR**

Floor Area: 10,445 sq. ft / 970 sq. m<sup>2</sup> Private Terrace: 3,350 sq. ft Communal Terrace: 1,800 sq. ft

Battersea Power Station

Battersea Park Road

Office Core Terrace Passenger Lift  $\checkmark$ 

For indicative purposes, not to scale.