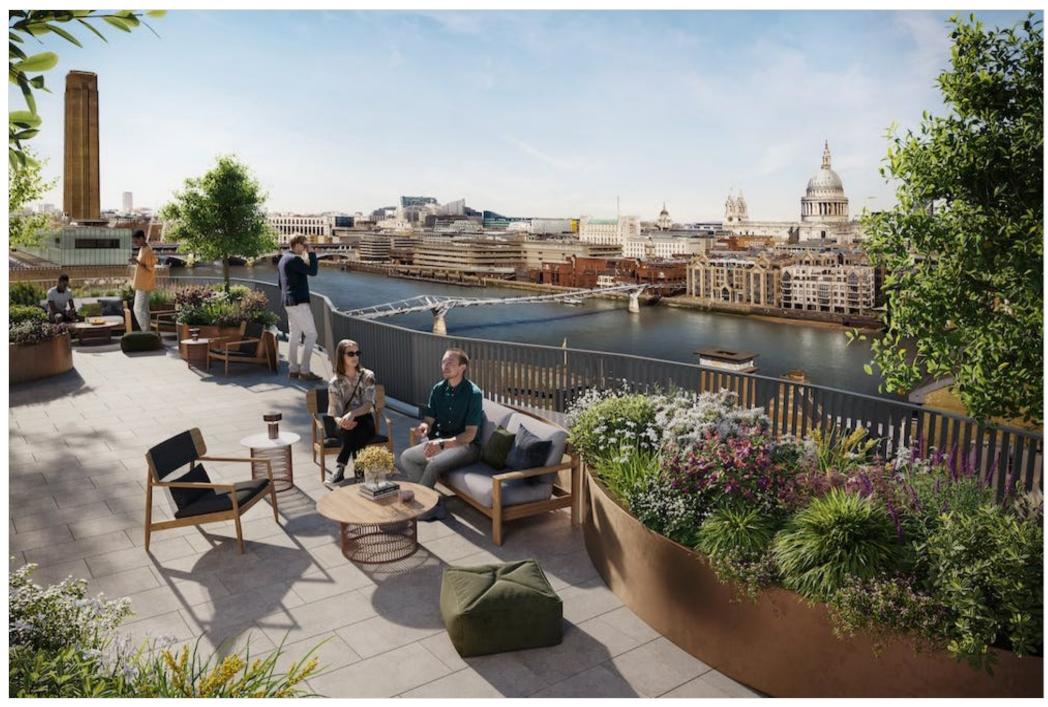

### Amenities

13,000 sq ft of private terraces and shared roof gardens

14,000 sq ft floor space

| Net Zero Carbon in construction and operation |
|-----------------------------------------------|
| Openable windows                              |

#### **Location**

Bankside is the home of London's thriving food and drink scene. Gastro highlights include: Borough Market, Flat Iron Square and Borough Yards – all just a few minutes walk away.