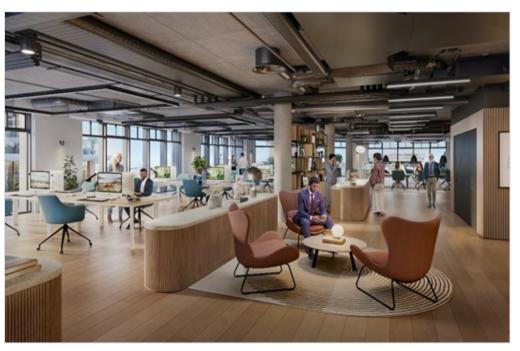

# A brand new workplace on the banks of the Thames

145,000 sq ft sustainably built and operated, situated at the corner of Emerson Street and Park Street in the heart of London's buzzing Bankside.

Tide Building, 135 Park Street, London, SE1 9EA

### Amenities

13,000 sq ft of private terraces and shared roof gardens

14,000 sq ft floor space

| Net Zero Carbon in construction and operation |
|-----------------------------------------------|
| Openable windows                              |