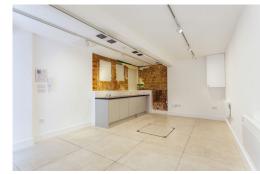

# DESCRIPTION

The newly developed E Class suite provides a hi-spec self-contained space with plenty of natural light throughout.

Accesses via bi-folding doors the unit is equipped with a small kitchen, a large storage unit, and with access to communal shower rooms and WCs.