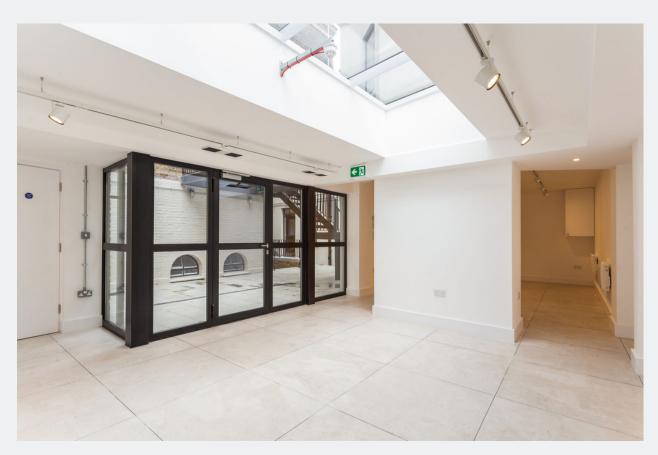

# DESCRIPTION

The newly developed E Class suite provides a hi-spec self-contained space with plenty of natural light throughout.

Accesses via bi-folding doors the unit is equipped with a small kitchen, a large storage unit, and with access to communal shower rooms and WCs.