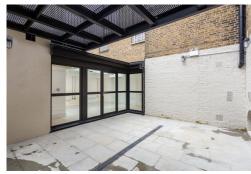

# DESCRIPTION

The newly developed E Class suite provides a hi-spec self-contained space with plenty of natural light throughout.

Accesses via bi-folding doors the unit is equipped with a small kitchen, a large storage unit, and with access to communal shower rooms and WCs.