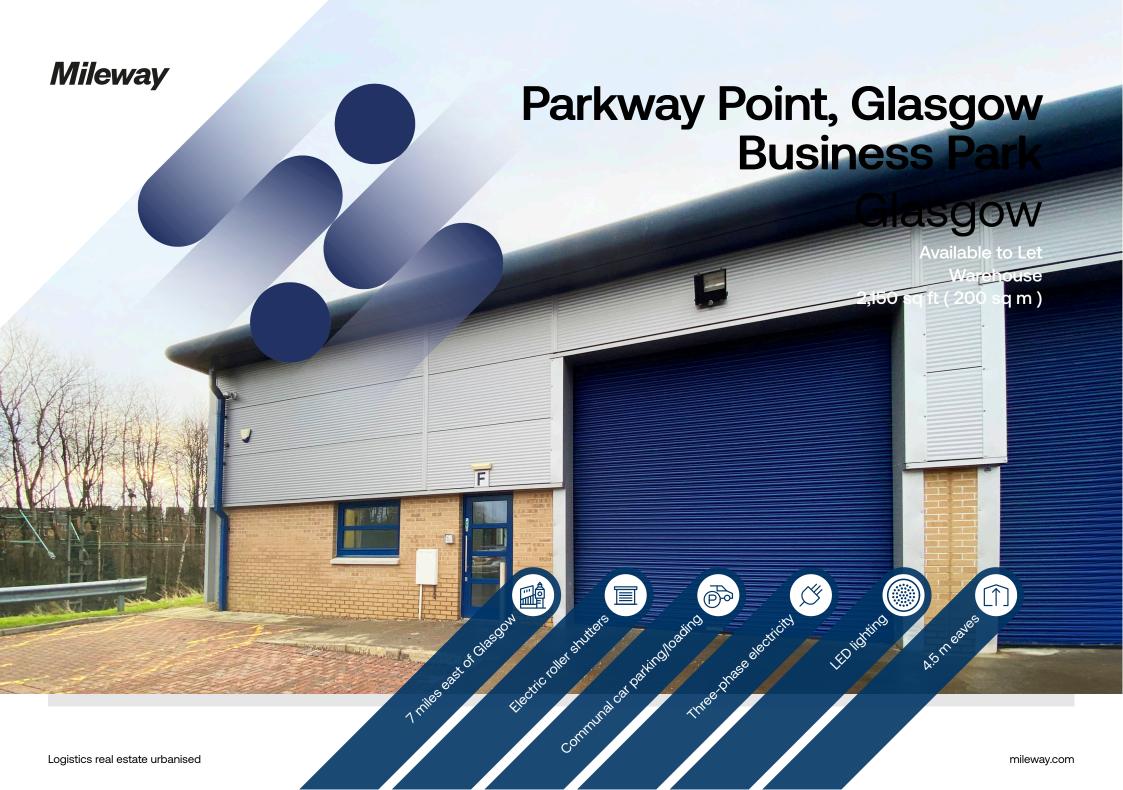

## Parkway Point, Glasgow Business Park

Glasgow Parkway Point Glasgow G69 6GA

### Description

Parkway Point provides three terraces of light industrial space which have been finished to a high standard, located just off Junction 9 of the M8 motorway. Internally, the units benefit from three-phase electricity, electric roller shutter doors, 4.5 m eaves, gas supply, office/staff welfare facilities and LED lighting. The units benefit from communal parking externally.

Accommodation:

| Unit   | Property Type | Size (sq ft) | Size (sq m) | Availability |
|--------|---------------|--------------|-------------|--------------|
| Unit F | Warehouse     | 2,150        | 200         | Immediately  |
| Total  |               | 2,150        | 200         |              |