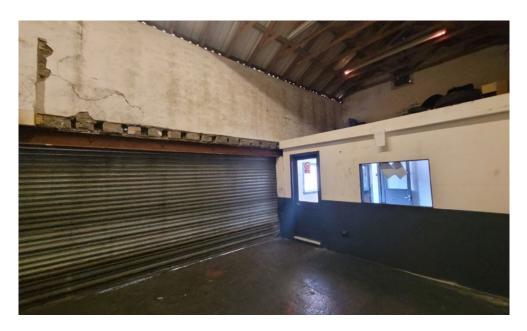

## **DESCRIPTION**

9 Bellmans Close is a corner positioned, 'L-shaped' workshop property with private yard/car park with three lined spaces.

The building has three roller shutter vehicle doors to the main workshop, with an additional roller vehicle door a second workshop area adjacent to the main offices. The main workshop has an internal clearance of 3.73m with 4.6m clearance in the second workshop, suitable height for vehicle ramps.