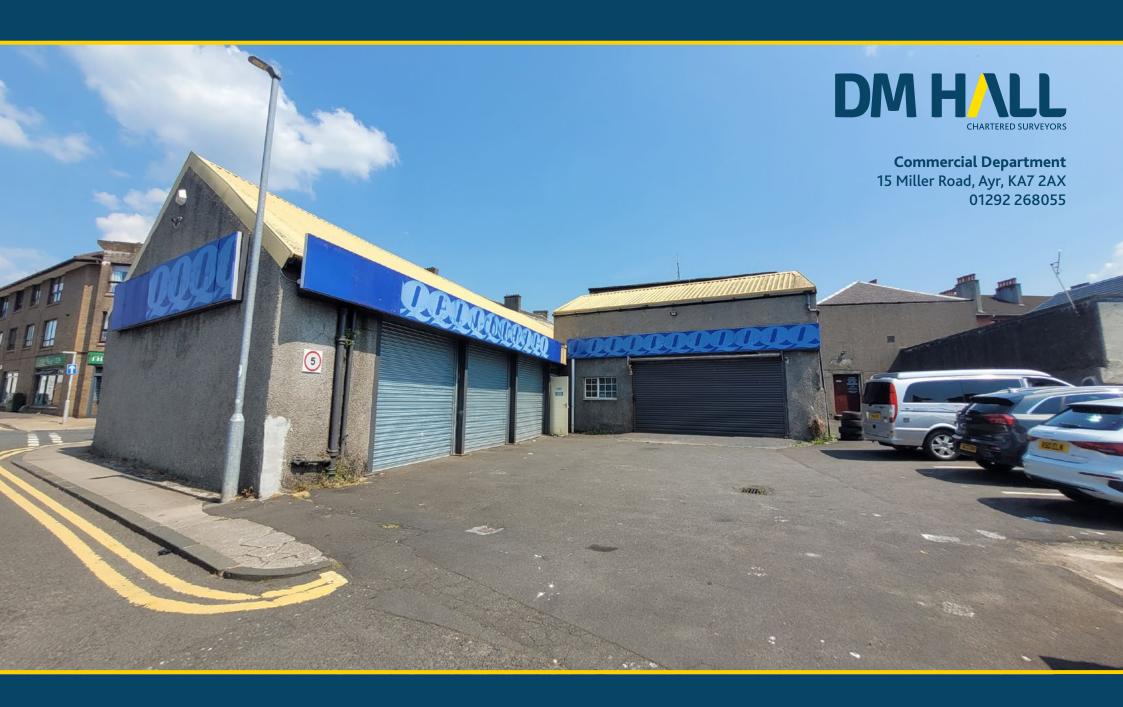

## **DESCRIPTION**

9 Bellmans Close is a corner positioned, 'L-shaped' workshop property with private yard/car park with three lined spaces.

The building has three roller shutter vehicle doors to the main workshop, with an additional roller vehicle door a second workshop area adjacent to the main offices. The main workshop has an internal clearance of 3.73m with 4.6m clearance in the second workshop, suitable height for vehicle ramps.

### LOCATION

Bellmans Close is located just off Main Street, the principle throughfare and main commercial trading location in Largs Town Centre, with the property occupying a prominent corner position at its junction with Gateside Street and Lade Street. Nearby commercial occupiers include a vets practice, a builder's merchants and a funeral director, amongst others.