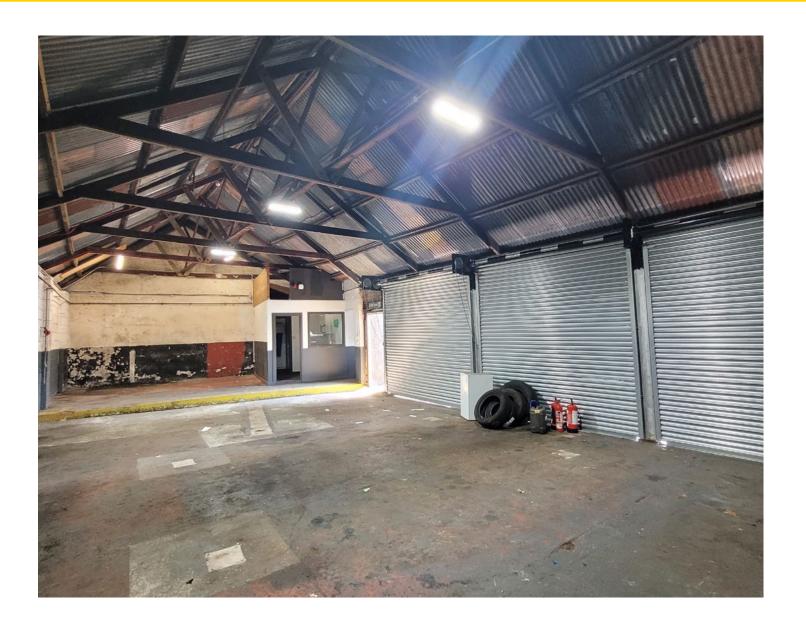

## **DESCRIPTION**

9 Bellmans Close is a corner positioned, 'L-shaped' workshop property with private yard/car park with three lined spaces.

The building has three roller shutter vehicle doors to the main workshop, with an additional roller vehicle door a second workshop area adjacent to the main offices. The main workshop has an internal clearance of 3.73m with 4.6m clearance in the second workshop, suitable height for vehicle ramps.

The workshop also contains an office, a kitchen and two toilets. An indicative layout plan is provided.