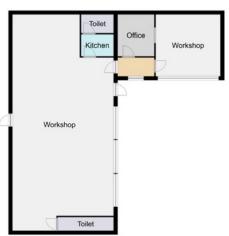

The workshop also contains an office, a kitchen and two toilets. An indicative layout plan is provided.