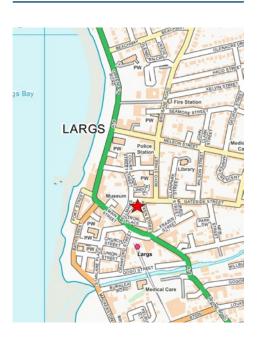

### LOCATION

Bellmans Close is located just off Main Street, the principle throughfare and main commercial trading location in Largs Town Centre, with the property occupying a prominent corner position at its junction with Gateside Street and Lade Street. Nearby commercial occupiers include a vets practice, a builder's merchants and a funeral director, amongst others.

Largs is an affluent town with 11,000 residents located on Scotland's West Coast, around 33 miles south west of Glasgow and 15 miles south of Greenock. Largs railway station offers hourly services to Glasgow with a one-hour commute.