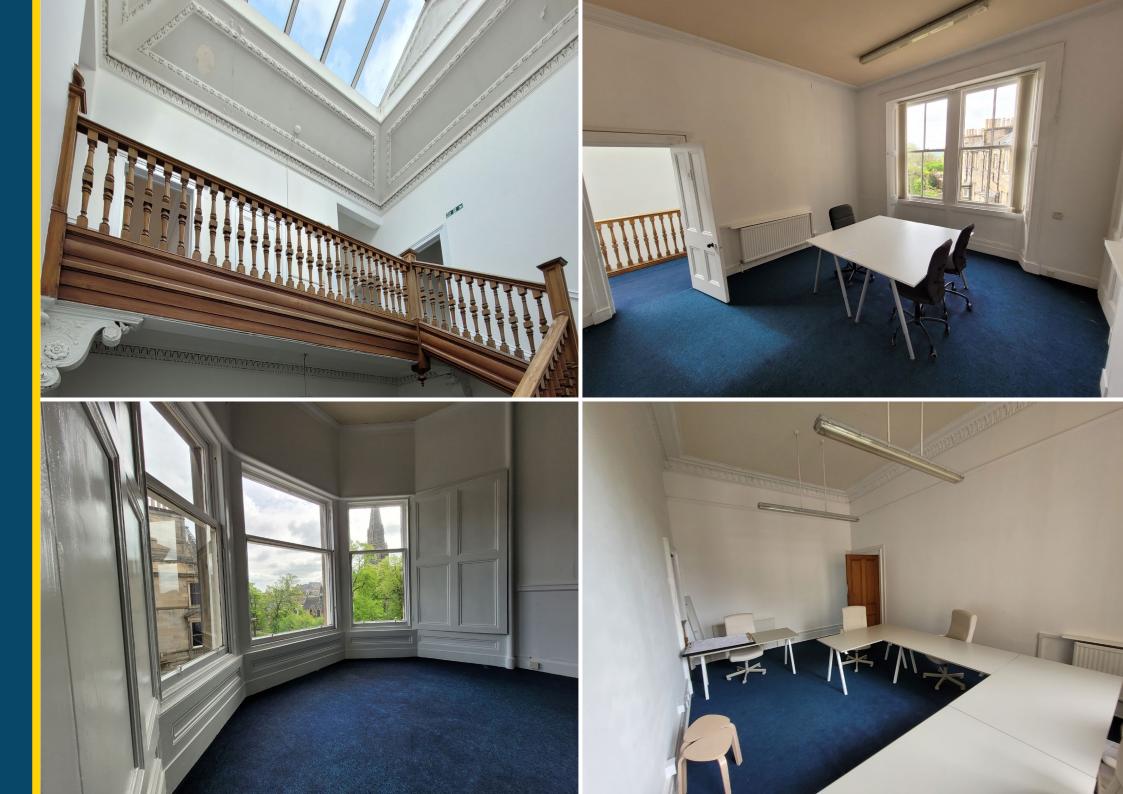

#### **DESCRIPTION:**

The subjects comprise an attractive 2nd floor office suite that has been recently redecorated and benefits from the following:

- Carpet covered floors
- Fluorescent tube lighting
- Gas fired central heating
- 5 principal office rooms
- Shared tea preparation facilities
- Attractive period features
- Available part furnished if required