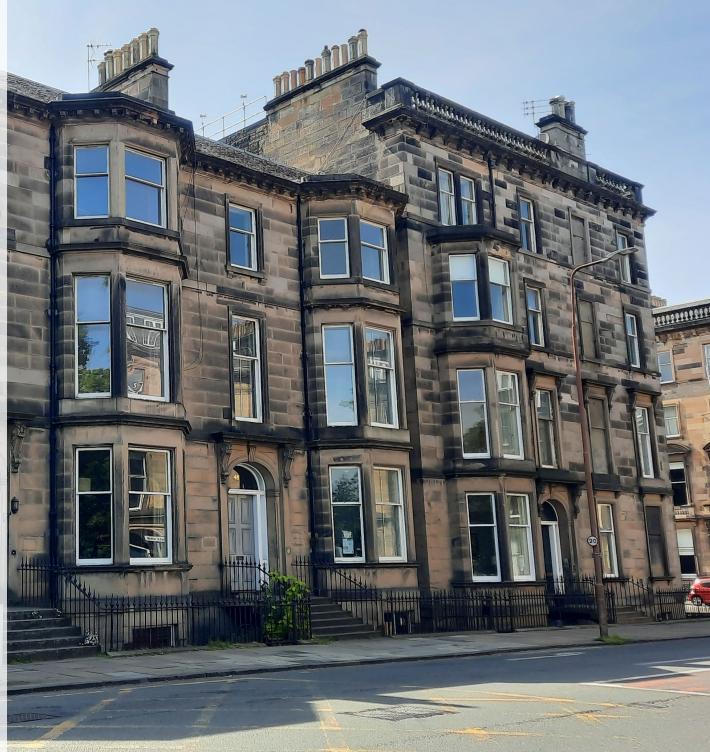

#### LOCATION:

The subjects are situated on Palmerston Place within the heart of Edinburgh's prestigious west end. Numerous shops, cafes, bars and restaurants lie within close proximity. Haymarket Station, located on the express line to Glasgow, lies within a short walk and connects to Edinburgh Waverley from where the Scottish rail network can be easily accessed. Numerous bus services are accessible nearby in addition to a tram halt providing direct connectivity to both Edinburgh Airport and St Andrew Square. Occupiers in the vicinity include, Early Days Nurseries, French Duncan LLP and St Mary's Episcopal Cathedral.

#### **DESCRIPTION:**

The subjects comprise an attractive 2nd floor office suite that has been recently redecorated and benefits from the following:

- Carpet covered floors
- Fluorescent tube lighting
- Gas fired central heating
- 5 principal office rooms
- Shared tea preparation facilities
- Attractive period features
- Available part furnished if required