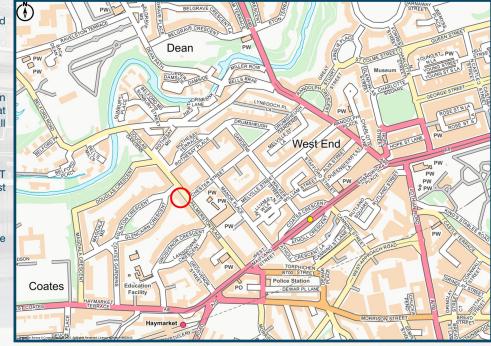

#### LOCATION:

The subjects are situated on Palmerston Place within the heart of Edinburgh's prestigious west end. Numerous shops, cafes, bars and restaurants lie within close proximity. Haymarket Station, located on the express line to Glasgow, lies within a short walk and connects to Edinburgh Waverley from where the Scottish rail network can be easily accessed. Numerous bus services are accessible nearby in addition to a tram halt providing direct connectivity to both Edinburgh Airport and St Andrew Square. Occupiers in the vicinity include, Early Days Nurseries, French Duncan LLP and St Mary's Episcopal Cathedral.