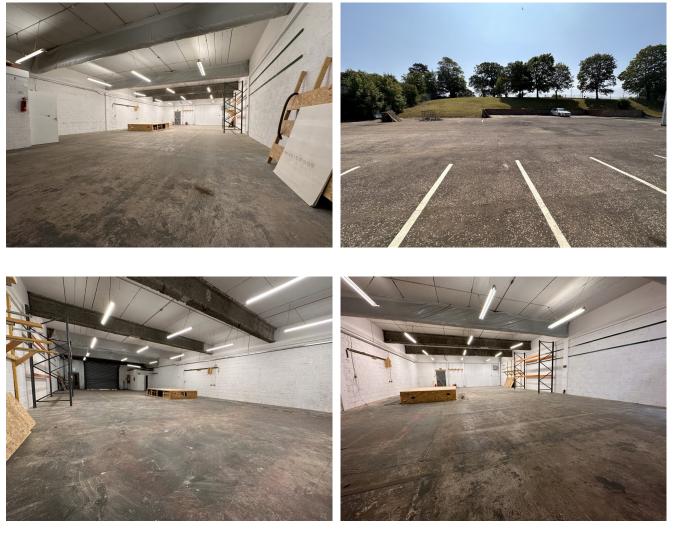

### Description

The Property is situated within a terraced row of light industrial units. It has a dedicated tarmac surfaced loading area to the front and a demised space for approx. 7 vehicles within the shared access yard to the rear. Internally, the property has 2 wc's and benefits from 3-phase electricity supply. Loading is via a roller shutter door at the front, measuring 3.8m wide and 3.2 m high. The underside of the roof is 4.1m above floor level.