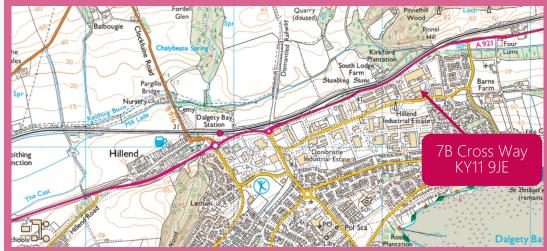

#### Situation

Situated within Hillend & Donibristle Industrial Estate at the north east side of Dalgety Bay, the property is extremely well located only 220m from the A921, 2.5 miles from the M90 and 5 miles north of Edinburgh.

#### SATNAV

Postcode is KY11 9JE

What 3 Words: ///models.bogus.baroness