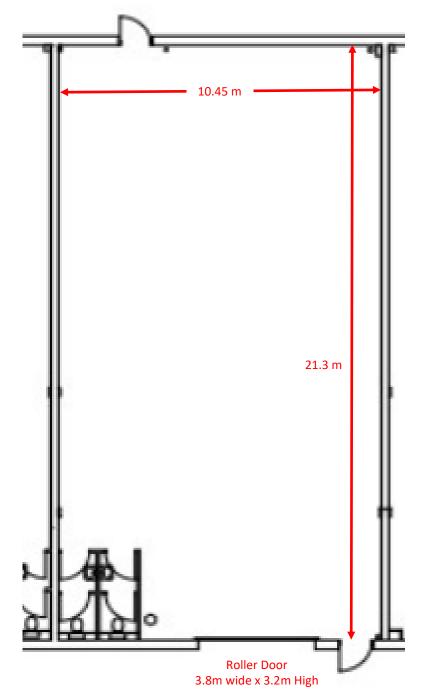

### Description

The Property is situated within a terraced row of light industrial units. It has a dedicated tarmac surfaced loading area to the front and a demised space for approx. 7 vehicles within the shared access yard to the rear. Internally, the property has 2 wc's and benefits from 3-phase electricity supply. Loading is via a roller shutter door at the front, measuring 3.8m wide and 3.2 m high. The underside of the roof is 4.1m above floor level.

Potential : Available immediately.

Lease Terms : Available for lease from £18,000 pa.

*Size* : 544 m<sup>2</sup> (222.6 - 2,396 ft<sup>2</sup>)

EPC : Available Upon Completion

Rateable Value : £10,800

Legals : Each Party to pay their own costs