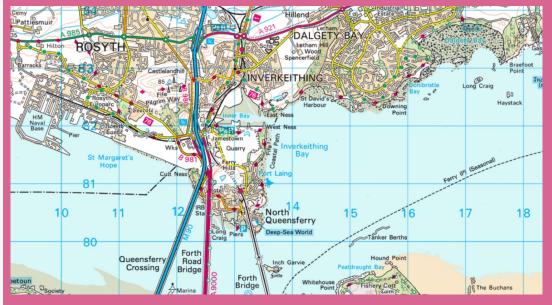

#### Situation

Situated within Hillend & Donibristle Industrial Estate at the north east side of Dalgety Bay, the property is extremely well located only 220m from the A921, 2.5 miles from the M90 and 5 miles north of Edinburgh.

#### SATNAV

Postcode is KY11 9JE

What 3 Words: ///models.bogus.baroness