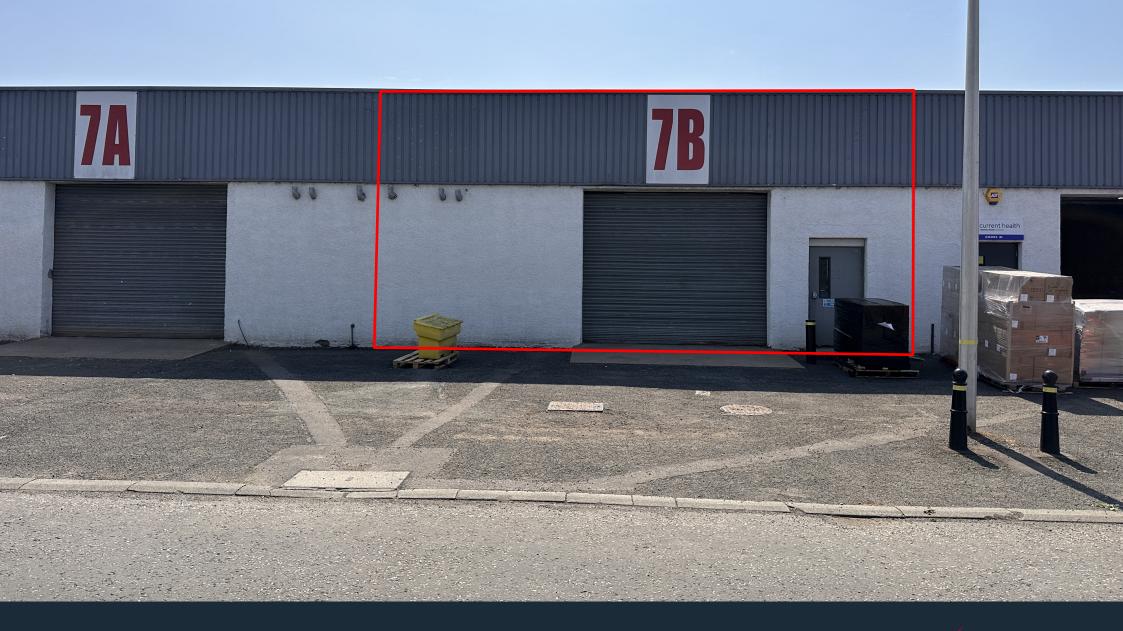

7B Cross Way, Donibristle Industrial Estate, Dalgety Bay, KY11 9JE

To Let

222.6 m<sup>2</sup> (2,396 ft<sup>2</sup>)

### Description

The Property is situated within a terraced row of light industrial units. It has a dedicated tarmac surfaced loading area to the front and a demised space for approx. 7 vehicles within the shared access yard to the rear. Internally, the property has 2 wc's and benefits from 3-phase electricity supply. Loading is via a roller shutter door at the front, measuring 3.8m wide and 3.2 m high. The underside of the roof is 4.1m above floor level.