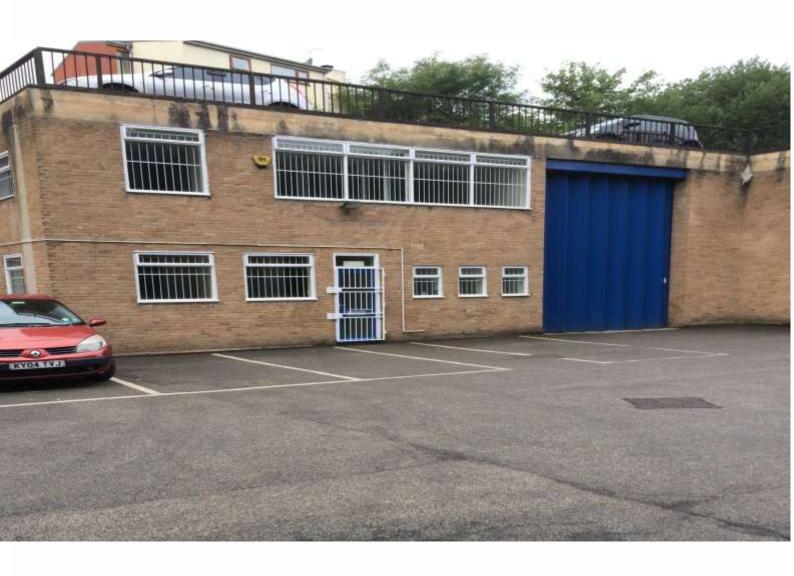

#### **DESCRIPTION**

The property comprises a terraced industrial / warehouse unit with car parking to the front elevation. Access is via a concertina loading door. Internal eaves of 5.3m and works WC's are provided. Offices are at ground and first floor.