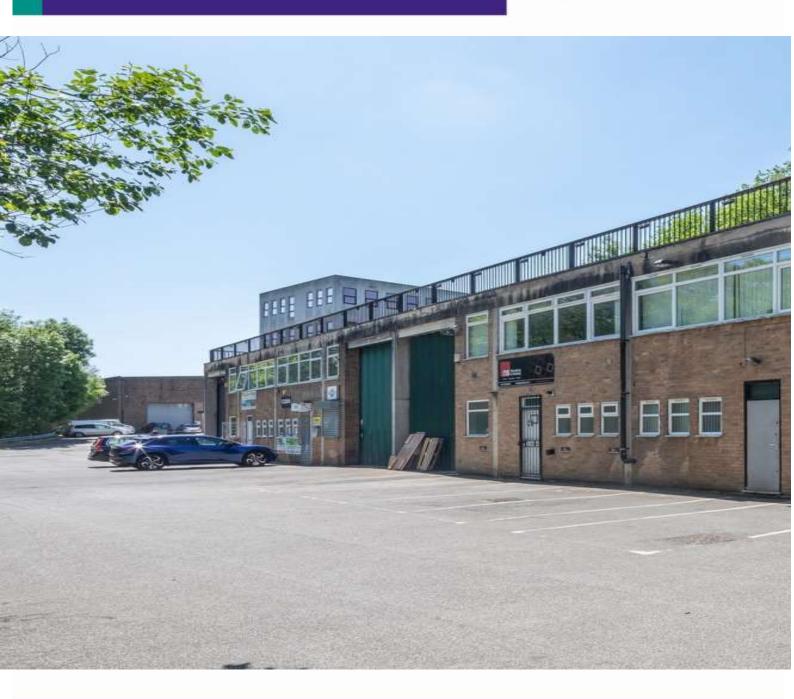

#### **LOCATION**

The property is situated just off Low Lane, in Horsforth, approximately 6 miles West of Leeds City Centre. The area is well populated with local amenities and immediate access to the Ring Road.

#### **DESCRIPTION**

The property comprises a terraced industrial / warehouse unit with car parking to the front elevation. Access is via a concertina loading door. Internal eaves of 5.3m and works WC's are provided. Offices are at ground and first floor.