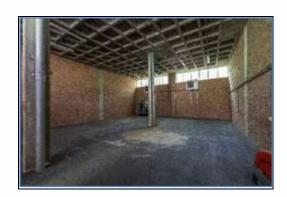

#### **DESCRIPTION**

The property comprises a terraced industrial / warehouse unit with car parking to the front elevation. Access is via a concertina loading door. Internal eaves of 5.3m and works WC's are provided. Offices are at ground and first floor.

#### **ACCOMMODATION**

Measured in accordance with the RICS Code of Measuring Practice to Gross Internal Area:

| Description    | Sq m   | Sq ft |
|----------------|--------|-------|
| Warehouse      | 182.13 | 1,960 |
| GF & FF Office | 40.78  | 439   |
| TOTAL          | 222.91 | 2,399 |