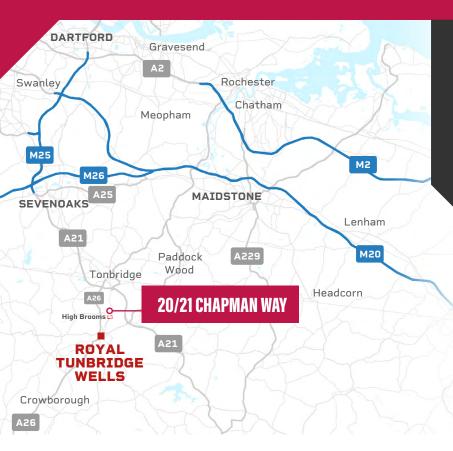

#### LOCATION

High Brooms Industrial Estate is located to the north east of the town centre and forms the principal industrial area to serve Tunbridge Wells. The main out of town trade park, car showroom and retail provision sit immediately to the north east via North Farm Road and Dowding Way. High Brooms has its own railway station located within a 10-minute walk of Chapman Way; services run to London Bridge with a fastest journey time of 41 minutes.