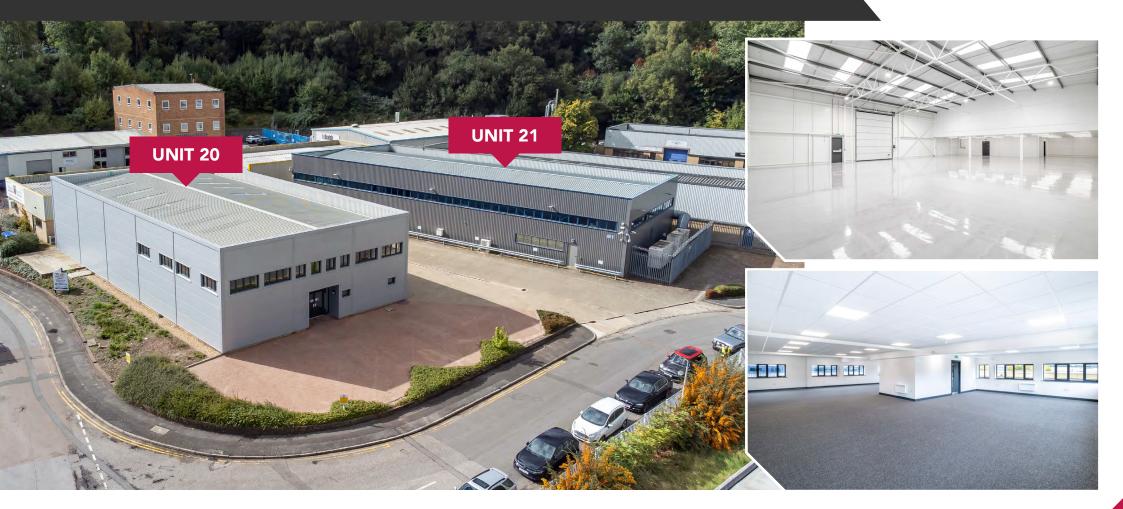

#### DESCRIPTION

Units 20 & 21 are both to be totally refurbished and remodified to provide two detached warehouses benefitting from new external cladding with warehouse to shell and fully fitted offices with raised floors and air-conditioning. There is one electrically operated loading door. Externally there is ample parking and vehicle parking.

- DETACHED UNITS
- UNIT 20 REFURBISHED / UNIT 21 UNDER REFURBISHMENT
- AMPLE PARKING
- POTENTIAL ENCLOSED YARD
- GOOD MOTORWAY ACCESS LINKS
- POTENTIAL TRADE COUNTER/ SHOWROOM

#### **UNIT 20**

| WAREHOUSE | 5,436 SQ FT | 505 SQ M |
|-----------|-------------|----------|
| OFFICE    | 2,153 SQ FT | 200 SQ M |
| TOTAL:    | 7,589 SQ FT | 705 SQ M |

# **UNIT 21**

| TOTAL:    | 8,466 SQ FT | 786 SQ M |
|-----------|-------------|----------|
| OFFICE    | 2,153 SQ FT | 200 SQ M |
| WAREHOUSE | 6,313 SQ FT | 586 SQ M |
|           |             |          |