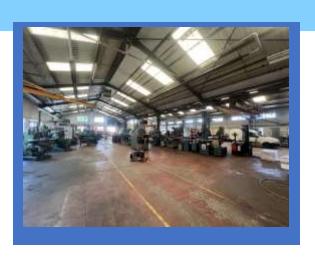

#### **Description**

A detached single storey warehouse on a self-contained site. The unit benefits from the following:

- Up to 5metre eaves
- 3 loading doors
- Integral offices
- The warehouse is heated and lit
- 3phase (200amp per phase)