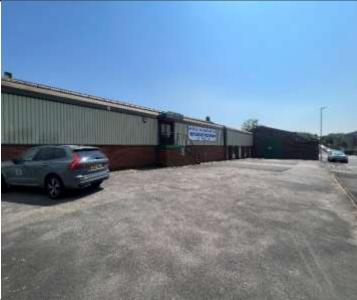

#### **Description**

A detached single storey warehouse on a self-contained site. The unit benefits from the following:

- Up to 5metre eaves
- 3 loading doors
- Integral offices
- The warehouse is heated and lit
- 3phase (200amp per phase)