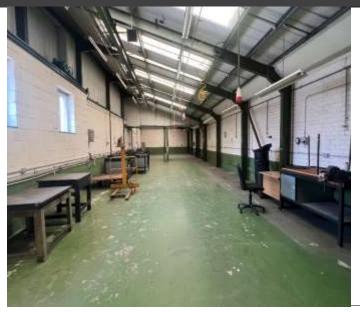

#### **Description**

A detached single storey warehouse on a self-contained site. The unit benefits from the following:

- Up to 5metre eaves
- 3 loading doors
- Integral offices
- The warehouse is heated and lit
- 3phase (200amp per phase)