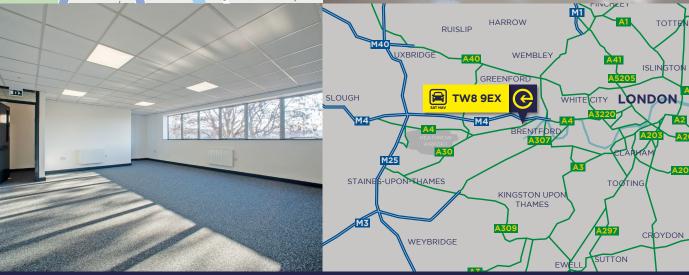

#### BRENTFORD

Brentford is located approximately eight miles west of London and one mile west of the ever-popular Chiswick. West Cross Industrial Park directly fronts the A4 and is 0.5 miles from Junction 2 of the M4. The industrial park also provides easy access to public transport via Syon Lane station (national rail) 0.3 miles to the south as well as Boston Manor and Osterley stations (Piccadilly line) which are 1.4 miles away.

HEATHROW AIRPORT 4 MILES

CENTRAL LONDON

NORTH CIRCULAR 1.8 MILES

SYON LANE STATION 0.4 MILES / 10 MIN WALK

**BOSTON MANOR & OSTERLEY STATIONS** 1.4 MILES