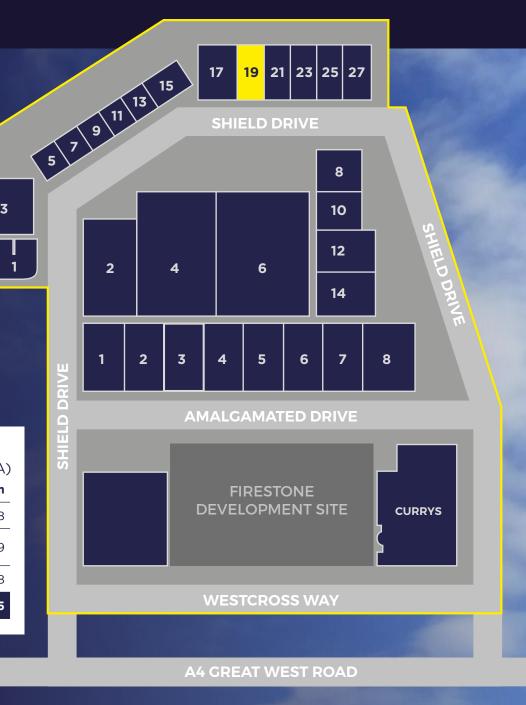

# LOCATION

West Cross Industrial Park is a multi-let, secure, well managed estate offering occupiers the opportunity to locate within a thriving business community fronting the A4 Great West Road, midway between Central London and Heathrow.

Occupiers include Virgin Media, Sky, GXO Logistics, CEF, Currys and Wolseley.