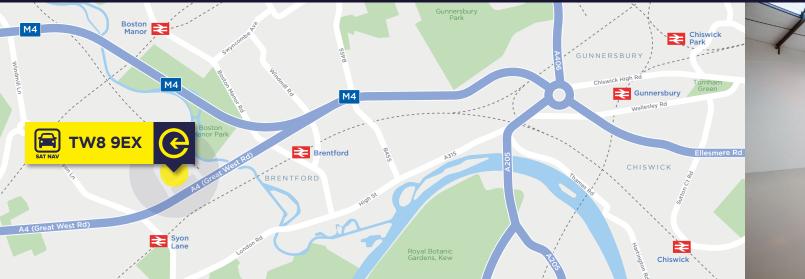

#### BRENTFORD

Brentford is located approximately eight miles west of London and one mile west of the ever-popular Chiswick. West Cross Industrial Park directly fronts the A4 and is 0.5 miles from Junction 2 of the M4. The industrial park also provides easy access to public transport via Syon Lane station (national rail) 0.3 miles to the south as well as Boston Manor and Osterley stations (Piccadilly line) which are 1.4 miles away.

HEATHROW AIRPORT 4 MILES

CENTRAL LONDON

NORTH CIRCULAR 1.8 MILES

SYON LANE STATION 0.4 MILES / 10 MIN WALK

**BOSTON MANOR & OSTERLEY STATIONS** 1.4 MILES