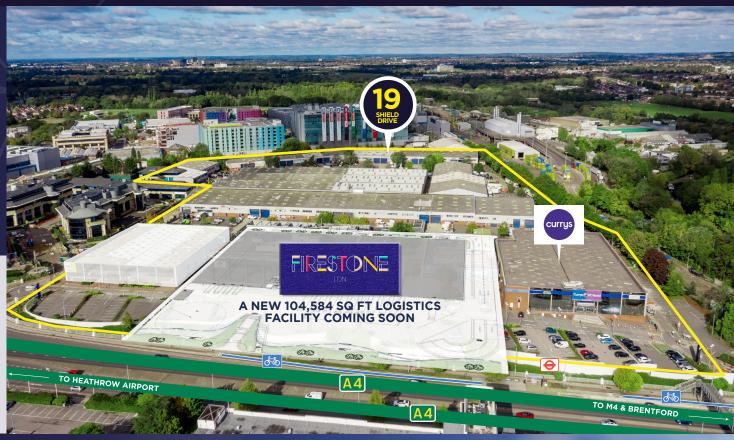

# LOCATION

West Cross Industrial Park is a multi-let, secure, well managed estate offering occupiers the opportunity to locate within a thriving business community fronting the A4 Great West Road, midway between Central London and Heathrow.

Occupiers include Virgin Media, Sky, GXO Logistics, CEF, Currys and Wolseley.

#### BRENTFORD

Brentford is located approximately eight miles west of London and one mile west of the ever-popular Chiswick. West Cross Industrial Park directly fronts the A4 and is 0.5 miles from Junction 2 of the M4. The industrial park also provides easy access to public transport via Syon Lane station (national rail) 0.3 miles to the south as well as Boston Manor and Osterley stations (Piccadilly line) which are 1.4 miles away.

HEATHROW AIRPORT 4 MILES

CENTRAL LONDON

NORTH CIRCULAR 1.8 MILES

SYON LANE STATION 0.4 MILES / 10 MIN WALK

**BOSTON MANOR & OSTERLEY STATIONS** 1.4 MILES