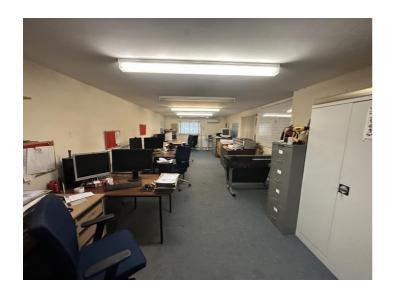

## Description

The property comprises a industrial/warehouse unit of steel portal frame construction with a corrugated asbestos roof incorporating translucent roof lights and solar panels. The unit benefits from internal offices, mezzanine, loading forecourt and car parking spaces to the front.

#### Accommodation

Warehouse (Inc. ancillary 5,350 sq ft office / toilet block) (GIA)