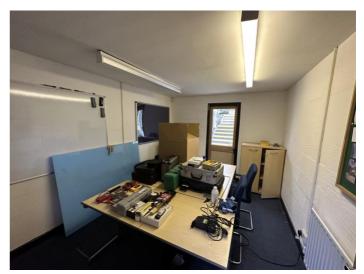

## Description

The property comprises a industrial/warehouse unit of steel portal frame construction with a corrugated asbestos roof incorporating translucent roof lights and solar panels. The unit benefits from internal offices, mezzanine, loading forecourt and car parking spaces to the front.

#### Accommodation

Warehouse (Inc. ancillary 5,350 sq ft office / toilet block) (GIA)