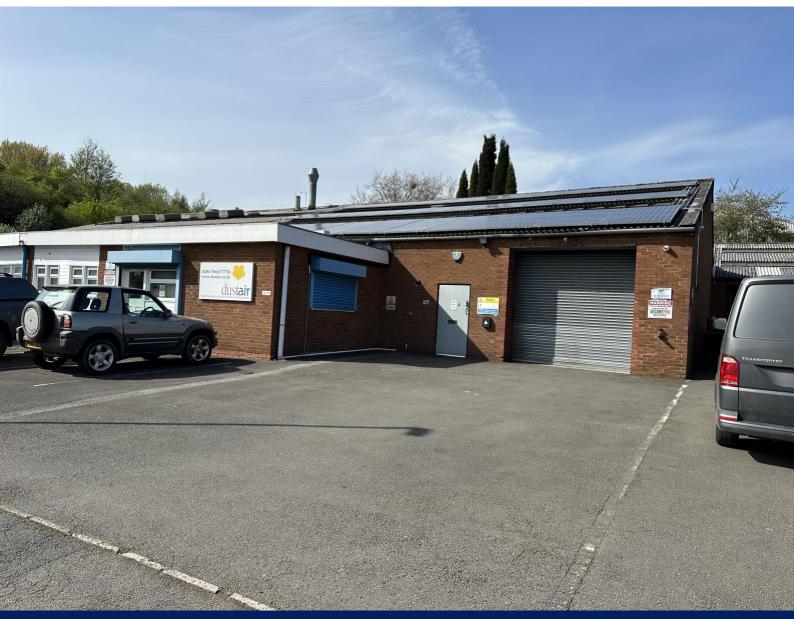

#### TO LET

£37,000 PER ANNUM

Modern industrial building to undergo light refurbishment

Prominent location in the heart of the Black Country conurbation

Parking and loading to the front

Close to Merry Hill shopping centre

## Location

The premises is located on The Pedmore Road Industrial Estate, with Merry Hill Shopping Centre located less than half a mile to the south. The M5 motorway, Junctions 2 & 3, are approximately 5.0 miles distance providing access to the Black Country and National Motorway network.

## Description

The property comprises a industrial/warehouse unit of steel portal frame construction with a corrugated asbestos roof incorporating translucent roof lights and solar panels. The unit benefits from internal offices, mezzanine, loading forecourt and car parking spaces to the front.