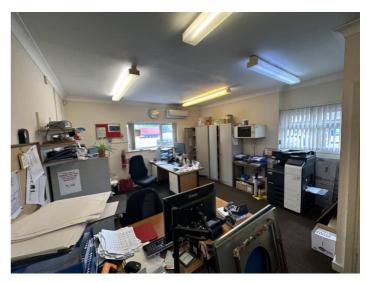

## Description

The property comprises a industrial/warehouse unit of steel portal frame construction with a corrugated asbestos roof incorporating translucent roof lights and solar panels. The unit benefits from internal offices, mezzanine, loading forecourt and car parking spaces to the front.

#### Accommodation

Warehouse (Inc. ancillary 5,350 sq ft office / toilet block) (GIA)