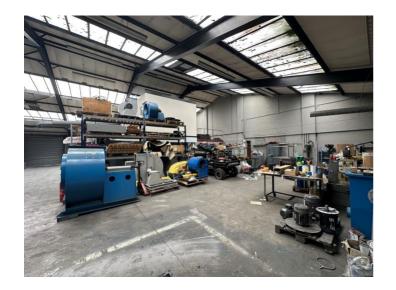

## Description

The property comprises a industrial/warehouse unit of steel portal frame construction with a corrugated asbestos roof incorporating translucent roof lights and solar panels. The unit benefits from internal offices, mezzanine, loading forecourt and car parking spaces to the front.

#### Accommodation

Warehouse (Inc. ancillary 5,350 sq ft office / toilet block) (GIA)