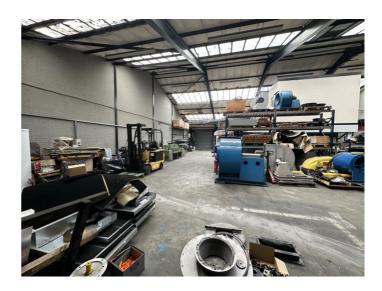

## Description

The property comprises a industrial/warehouse unit of steel portal frame construction with a corrugated asbestos roof incorporating translucent roof lights and solar panels. The unit benefits from internal offices, mezzanine, loading forecourt and car parking spaces to the front.

#### Accommodation

Warehouse (Inc. ancillary 5,350 sq ft office / toilet block) (GIA)