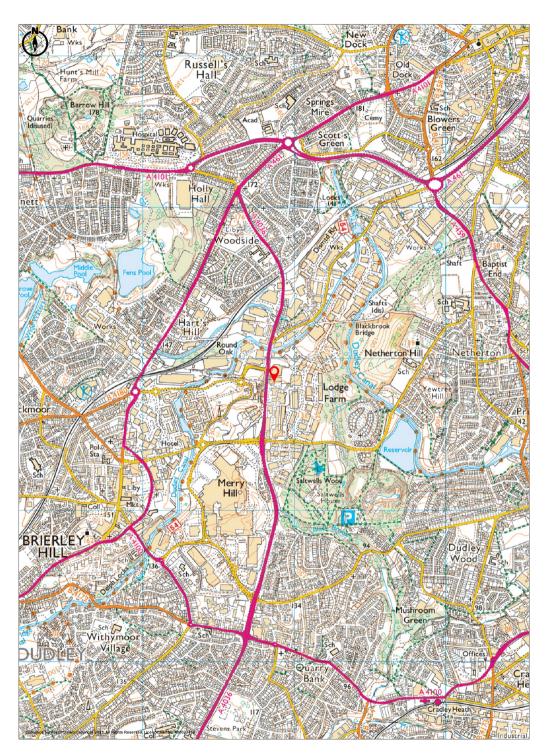

## Location

The premises is located on The Pedmore Road Industrial Estate, with Merry Hill Shopping Centre located less than half a mile to the south. The M5 motorway, Junctions 2 & 3, are approximately 5.0 miles distance providing access to the Black Country and National Motorway network.

Promap
Licence number 100022432.
Plotted Scale - 1:25000. Paper Size – A4 Ordnance Survey Crown Copyright 2023. All rights reserved.