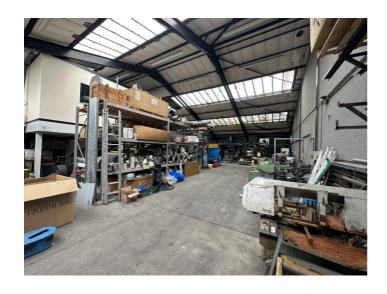

## Description

The property comprises a industrial/warehouse unit of steel portal frame construction with a corrugated asbestos roof incorporating translucent roof lights and solar panels. The unit benefits from internal offices, mezzanine, loading forecourt and car parking spaces to the front.

#### Accommodation

Warehouse (Inc. ancillary 5,350 sq ft office / toilet block) (GIA)