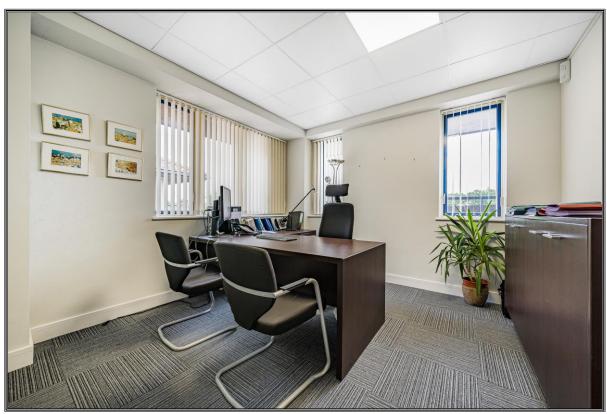

### **ACCOMMODATION**

Comprises a self-contained office suite on the second floor which is currently partitioned to provide three private offices and two open plan areas affording the following:

### **AMENITIES**

- \* Entryphone
- \* Passenger Lift
- \* Air conditioning / Electric heating
- \* Raised floor
- Suspended ceiling with LED lighting
- \* Carpeting
- \* Vertical blinds
- \* Kitchenette
- \* Male, female & disabled toilets
- \* Excellent natural light
- \* 4 car parking spaces