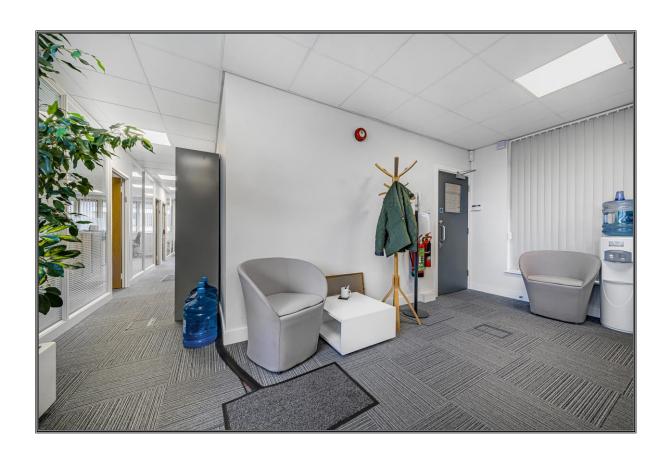

### **ACCOMMODATION**

Comprises a self-contained office suite on the second floor which is currently partitioned to provide three private offices and two open plan areas affording the following:

### **AMENITIES**

- \* Entryphone
- \* Passenger Lift
- \* Air conditioning / Electric heating
- \* Raised floor
- Suspended ceiling with LED lighting
- \* Carpeting
- \* Vertical blinds
- \* Kitchenette
- \* Male, female & disabled toilets
- \* Excellent natural light
- \* 4 car parking spaces