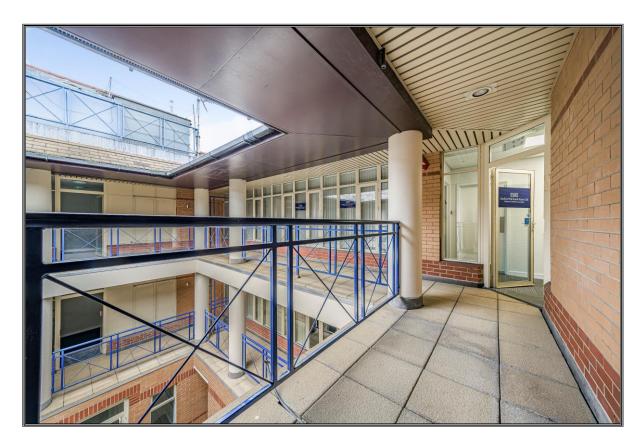

### **AMENITIES**

- \* Entryphone
- \* Passenger Lift
- \* Air conditioning / Electric heating
- \* Raised floor
- Suspended ceiling with LED lighting
- \* Carpeting
- \* Vertical blinds
- \* Kitchenette
- \* Male, female & disabled toilets
- \* Excellent natural light
- \* 4 car parking spaces