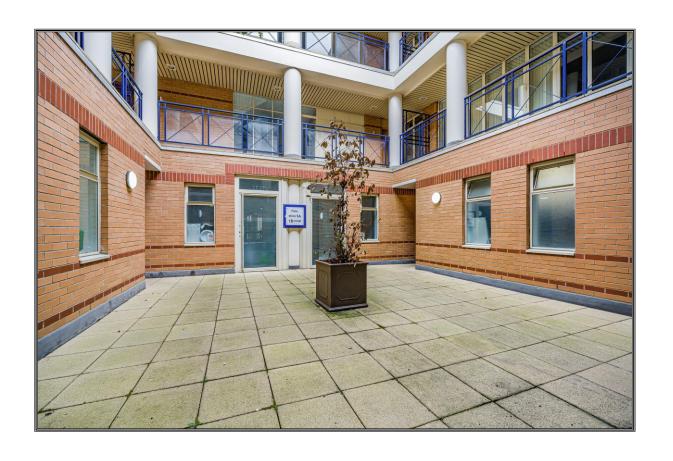

### **ACCOMMODATION**

Comprises a self-contained office suite on the second floor which is currently partitioned to provide three private offices and two open plan areas affording the following:

### **AMENITIES**

- \* Entryphone
- \* Passenger Lift
- \* Air conditioning / Electric heating
- \* Raised floor
- Suspended ceiling with LED lighting
- \* Carpeting
- \* Vertical blinds
- \* Kitchenette
- \* Male, female & disabled toilets
- \* Excellent natural light
- \* 4 car parking spaces