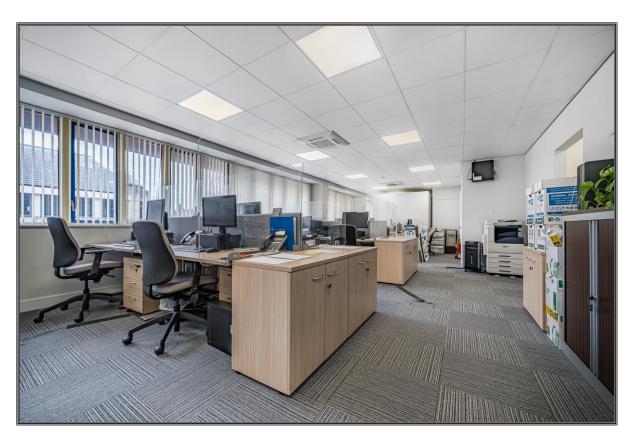

### **ACCOMMODATION**

Comprises a self-contained office suite on the second floor which is currently partitioned to provide three private offices and two open plan areas affording the following:

### **AMENITIES**

- \* Entryphone
- \* Passenger Lift
- \* Air conditioning / Electric heating
- \* Raised floor
- Suspended ceiling with LED lighting
- \* Carpeting
- \* Vertical blinds
- \* Kitchenette
- \* Male, female & disabled toilets
- \* Excellent natural light
- \* 4 car parking spaces