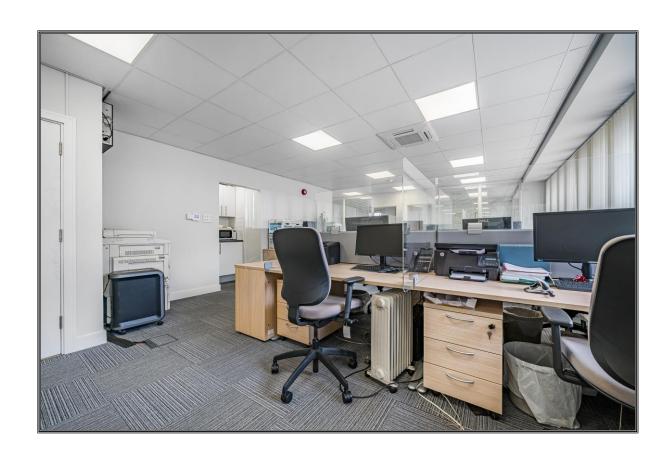

### **ACCOMMODATION**

Comprises a self-contained office suite on the second floor which is currently partitioned to provide three private offices and two open plan areas affording the following:

### **AMENITIES**

- \* Entryphone
- \* Passenger Lift
- \* Air conditioning / Electric heating
- \* Raised floor
- Suspended ceiling with LED lighting
- \* Carpeting
- \* Vertical blinds
- \* Kitchenette
- \* Male, female & disabled toilets
- \* Excellent natural light
- \* 4 car parking spaces