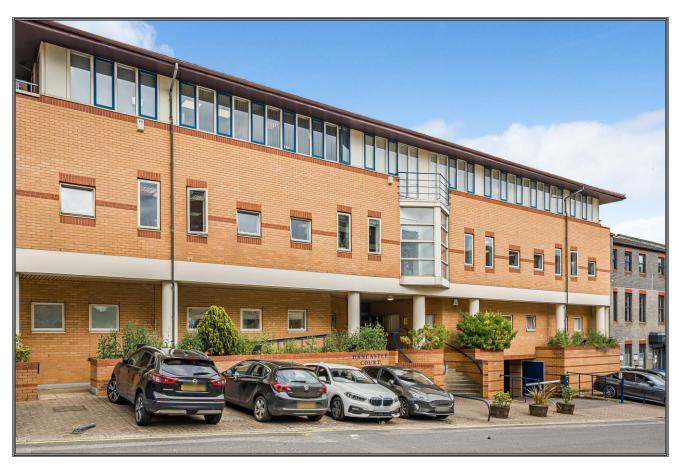

# SELF CONTAINED AIR CONDITIONED OFFICE SUITE WITHIN MODERN OFFICE DEVELOPMENT 1,549 SQ FT TO LET

2 DANCASTLE COURT, ARCADIA AVENUE, FINCHLEY CENTRAL, LONDON N3 2JU

1 BEDFORD ROAD EAST FINCHLEY LONDON N2 9DB

### LOCATION

The building is situated in an established office location close to the junction with Regents Park Road. Finchley Central's shopping centre and the underground (Northern Line) are within a few hundred yards. Excellent road communications are afforded with the North Circular Road (A406) within 1 mile, the M1 motorway within 2 miles and the M25 motorway within 6 miles. Speedy access is afforded to the West End, City and surrounding suburbs.